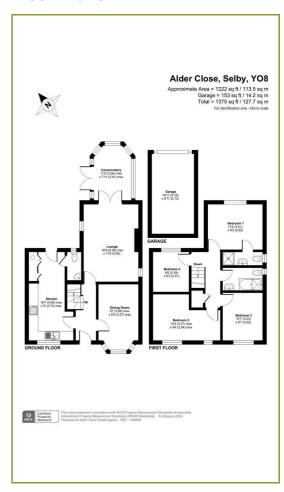

elopment with conservatory and garage, in a small cul-de-sac setting.



### **Property Info:**

Staynor Hall is an ever popular development and this property sits at the front of it all, peaceful and tucked away originally the very first show home, it now has mature plants and greenery to the front.

Internally the property benefits from welcoming entrance hall, dining room, stunning kitchen with integrated appliances, ground floor W.C., rear door to the gardens, spacious lounge with log burner and French doors to the sunny conservatory

Stairs to the first floor.

4 Bedrooms - master bedroom with en- suite and house bathroom.

Tenure: Freehold

Services: Mains drainage, gas, water and electricity.

Council Tax - Band D - North Yorkshire County Council

#### Area Map



#### Floor Plans



## **Energy Efficiency Graph**



These particulars, whilst believed to be accurate are set out as a general outline only for guidance and do not constitute any part of an offer or contract. Intending purchasers should not rely on them as statements of representation of fact, but must satisfy themselves by inspection or otherwise as to their accuracy. No person in this firms employment has the authority to make or give any representation or warranty in respect of the property.