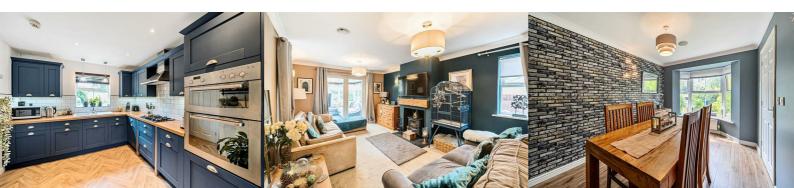

Internally the property benefits from welcoming entrance hall, dining room, stunning kitchen with integrated appliances, ground floor W.C., rear door to the gardens, spacious lounge with log burner and French doors to the sunny conservatory

Stairs to the first floor.

4 Bedrooms - master bedroom with en- suite and house bathroom.

Tenure: Freehold

Services: Mains drainage, gas, water and electricity.

Council Tax - Band D - North Yorkshire County Council