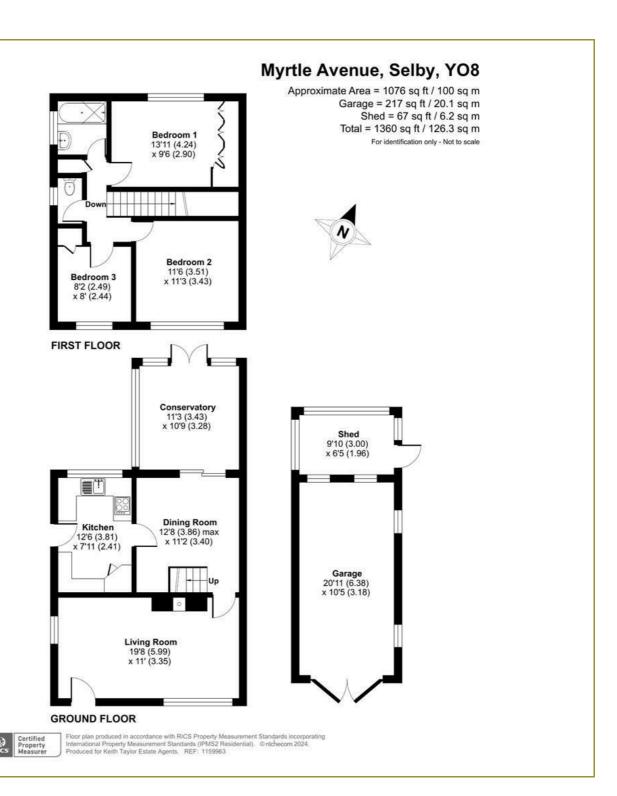

## 42, Myrtle Avenue, Selby, YO8 9BG

\*\* CHAIN FREE \*\* 3 bedroom semi detached family home with a detached garage in a sought after area. The property would benefit from some updating.

- · Semi Detached
- \*\* GOOD SIZED ATTIC SPACE \*\*
- · Driveway Parking and Detached Garage
- · 3 BEDROOMS
- Conservatory
- First floor Bathroom and W.C.
- · Good Sized Lounge
- · GARDENS FRONT AND REAR
- Sought After 'Westbourne Road' Location
- · \*\* CHAIN FREE \*\*