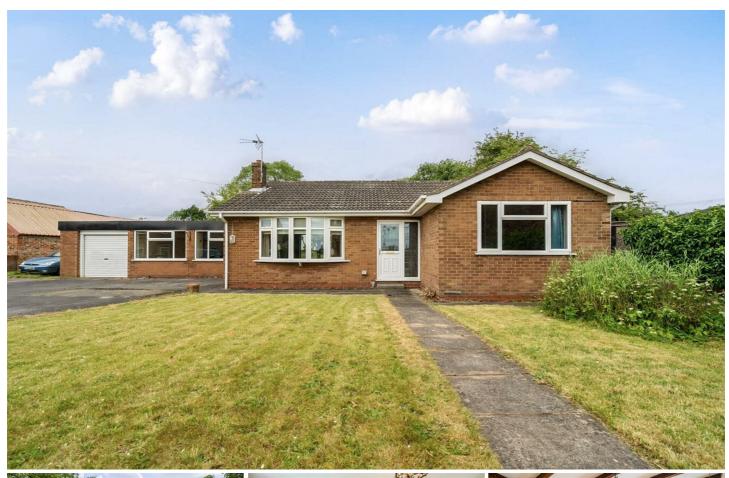

## Wildacre Station Road, Wistow, YO8 3UZ

Occupying a plot of ONE ACRE, and available with no upward chain, this pleasant three bed detached bungalow lies in the popular and sought after village of Wistow. The bungalow enjoys oil central heating, UPVC double glazed windows, attached single garage, separate brick store and concrete garage.

This exceptional property is available by appointment through the Agent.

- · One acre plot
- · Detached bungalow
- Three bedrooms
- · Oil central heating
- · Village location
- UPVC double glazing
- · Council Tax Band D
- · No upward chain
- Outbuildings
- · Attached single garage