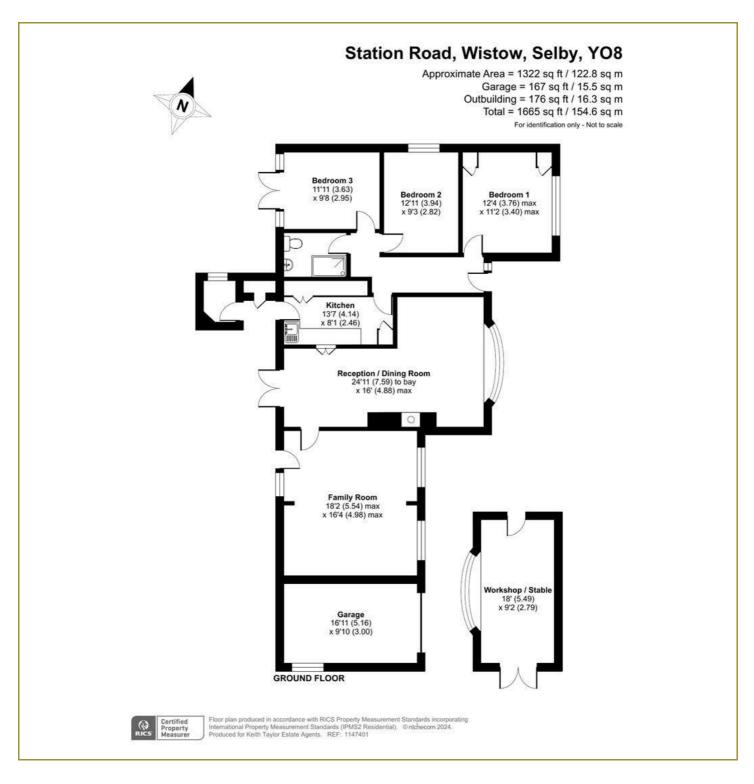

## Wildacre Station Road, Wistow, YO8 3UZ

Occupying a plot of ONE ACRE, and available with no upward chain, this pleasant three bed detached bungalow lies in the popular and sought after village of Wistow. The bungalow enjoys oil central heating, UPVC double glazed windows, attached single garage, separate brick store and concrete garage.

This exceptional property is available by appointment through the Agent.

- · One acre plot
- · Detached bungalow
- Three bedrooms
- · Oil central heating
- · Village location
- UPVC double glazing
- · Council Tax Band D
- · No upward chain
- Outbuildings
- · Attached single garage