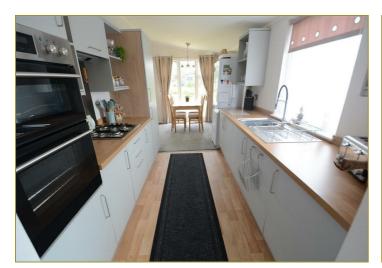

Lodge features include - log burner in the lounge, ensuite for bedroom 1, office, loft, shed with power and light, decking to one side, and fully re-carpeted throughout.

- · Two bed 'Majestic' Park home
- · Very generous plot
- · Off road parking for 2 Vehicles
- · Gateforth Park is an exclusive Park Home development
- · Located just outside Selby, next to Selby Golf Course
- For the over 50's
- · Gated access to the community
- · Log burner in the lounge
- · Ensuite to bedroom 1
- · Office, loft, shed