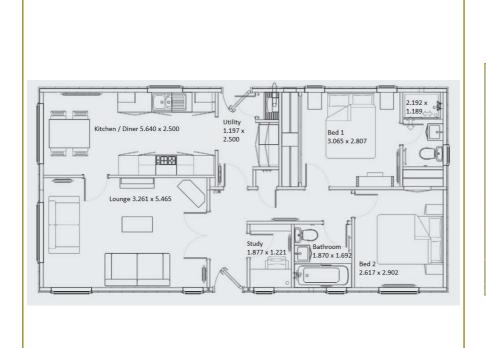

Home development located just outside Selby, next to Selby Golf Course for the over 50's with gated access to the community.

Lodge features include - log burner in the lounge, ensuite for bedroom 1, office, loft, shed with power and light, decking to one side, and fully re-carpeted throughout.

- · Two bed 'Majestic' Park home
- · Very generous plot
- · Off road parking for 2 Vehicles
- · Gateforth Park is an exclusive Park Home development
- · Located just outside Selby, next to Selby Golf Course
- For the over 50's
- · Gated access to the community
- · Log burner in the lounge
- · Ensuite to bedroom 1
- · Office, loft, shed

### **Viewing**

Please contact us on 01757 709457 if you wish to arrange a viewing appointment for this property or require further information.

#### Floor Plan



### **Area Map**











These particulars, whilst believed to be accurate are set out as a general outline only for guidance and do not constitute any part of an offer or contract. Intending purchasers should not rely on them as statements of representation of fact, but must satisfy themselves by inspection or otherwise as to their accuracy. No person in this firms employment has the authority to make or give any representation or warranty in respect of the property.