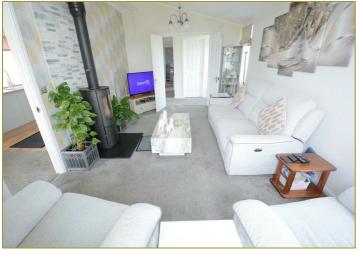

Lodge features include - log burner in the lounge, ensuite for bedroom 1, office, loft, shed with power and light, decking to one side, and fully re-carpeted throughout.

- · Two bed 'Majestic' Park home
- · Very generous plot
- · Off road parking for 2 Vehicles
- · Gateforth Park is an exclusive Park Home development
- · Located just outside Selby, next to Selby Golf Course
- For the over 50's
- · Gated access to the community
- · Log burner in the lounge
- · Ensuite to bedroom 1
- · Office, loft, shed