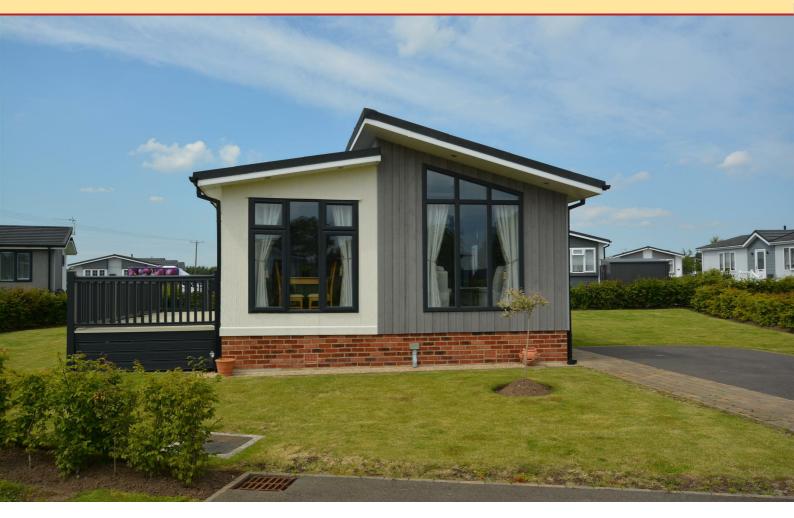

# St. George Close

Gateforth Park, YO8 9UG

## £220,000

Two bed 'Majestic' Park home on a very generous plot with off road parking for 2 Vehicles.

Gateforth Park is an exclusive Park Home development located just outside Selby, next to Selby Golf Course for the over 50's with gated access to the community.

Lodge features include - log burner in the lounge, ensuite for bedroom 1, office, loft, shed with power and light, decking to one side, and fully re-carpeted throughout.

- · Two bed 'Majestic' Park home
- · Very generous plot
- · Off road parking for 2 Vehicles
- · Gateforth Park is an exclusive Park Home development
- · Located just outside Selby, next to Selby Golf Course
- For the over 50's
- · Gated access to the community
- · Log burner in the lounge
- · Ensuite to bedroom 1
- · Office, loft, shed