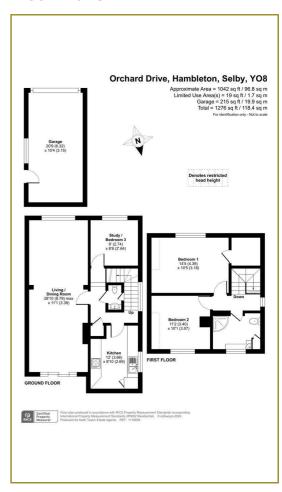

garage and off street parking.

This is an absolute gem of a dormer bungalow and is ready to welcome its new owners - who will not be disappointed with the quality and style of the accommodation on offer, in such a great village location.



## **Further property information**

Off street parking for x2 family sized cars

Gas Central Heating

Double Glazed UPVC

Council Tax - Band B. North Yorkshire County Council

Close to Selby Golf Club, Hambleton has two pubs: The Red Lion and The Owl, plus a small village shop for those essential 'bits and bobs', along with a bespoke interiors shop. Hambleton Church of England Primary School is in the village and the Arriva bus operates between Selby and Leeds, stopping at many of the villages along the route.

#### **Area Map**



#### Floor Plans



### **Energy Efficiency Graph**



These particulars, whilst believed to be accurate are set out as a general outline only for guidance and do not constitute any part of an offer or contract. Intending purchasers should not rely on them as statements of representation of fact, but must satisfy themselves by inspection or otherwise as to their accuracy. No person in this firms employment has the authority to make or give any representation or warranty in respect of the property.