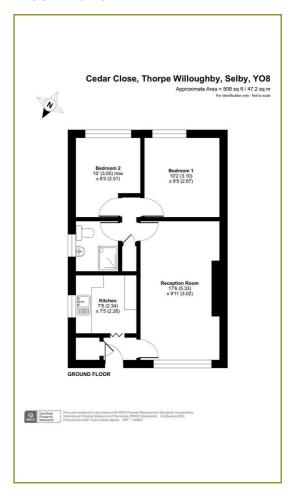

eart of Thorpe Willoughby.



### **Property Info**

This 2 bedroom semi-detached bungalow in the heart of Thorpe Willoughby is priced to sell to reflect the need for updating to most parts.

The property briefly comprises, mobility ramp and walk way to the front door, compact entrance vestibule, cloak cupboard housing the gas boiler and with storage space, kitchen, lounge, spacious inner storage cupboard, 2 bedrooms and mobility shower room.

Gardens front and rear, driveway for off street parking.

\*\*\* New Roof fitted c 3 years ago \*\*\*

Tenure: Freehold

Services: Mains gas, mains drainage, electricity and water - (these have been disconnected) as the property has been empty for c2 years.

Council Tax: Band A - North Yorkshire County Council

#### **Area Map**



#### Floor Plans



## **Energy Efficiency Graph**



These particulars, whilst believed to be accurate are set out as a general outline only for guidance and do not constitute any part of an offer or contract. Intending purchasers should not rely on them as statements of representation of fact, but must satisfy themselves by inspection or otherwise as to their accuracy. No person in this firms employment has the authority to make or give any representation or warranty in respect of the property.