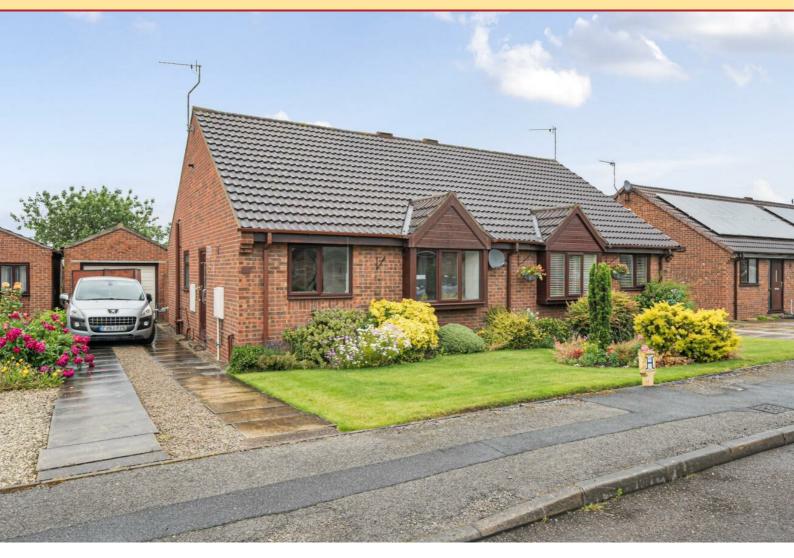

# **Priory Way**

Snaith, DN14 9HB

Offers Over £225,000

\*\* CHAIN FREE \*\* well presented 2 bedroom semi detached bungalow with a detached garage and south facing rear garden, not overlooked.

### **Property Info:**

A lovely example of a 2 bedroom semi detached bungalow with well maintained gardens back and front - the south facing rear garden is not overlooked.

Modern well kept bungalows are hard to come by and this little 'cracker' is ready to move straight into. Further benefits include a detached single garage and off street driveway parking.