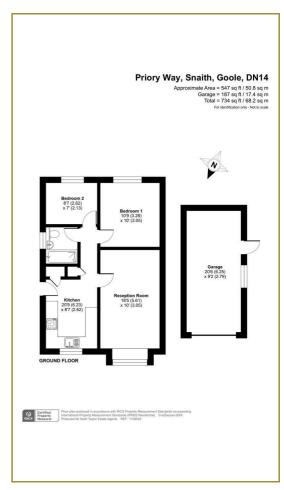

benefits include a detached single garage and off street driveway parking.

Tenure: Freehold

Council Tax: Band B - East Riding of Yorkshire Council

Service: Mains drainage, gas (combi boiler in the loft), electricity and water.

#### About Snaith:

(c8 miles south of Selby). Snaith is a popular 'town' with a village feel, that continues to grow. Boasting excellent transport links to the M18/M62/A1, a handful of pubs, and bespoke eateries, a Co-op, Puntons DIY store, florist, sandwich shops and the petrol station to name just a few..... along with the excellent Snaith High School and Primary School, it is a popular place to live for families. It offers some great countryside walks and river walks down the 'Aire'.

EPC on order and to follow....

#### **Area Map**



#### **Floor Plans**



## **Energy Efficiency Graph**



These particulars, whilst believed to be accurate are set out as a general outline only for guidance and do not constitute any part of an offer or contract. Intending purchasers should not rely on them as statements of representation of fact, but must satisfy themselves by inspection or otherwise as to their accuracy. No person in this firms employment has the authority to make or give any representation or warranty in respect of the property.