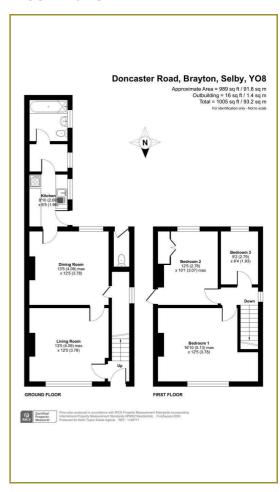

room/utility area and ground floor bathroom.

To the first floor are 2 good sized double bedrooms and a large single - which if required would benefit from being converted into a first-floor bathroom.

Externally: a great sized brick built garage-type storage (not a garage) with power, light and window over the garden. The garden itself is mainly laid to lawn with mature shrubs and planting to the boundary. The Brayton Primary School playing fields are to the rear of the property.

In all an excellent-sized property with bundles of potential, in a superb location - properties in this spot rarely become available to purchase!

Council Tax Band B - North Yorkshire County Council

Tenure: Freehold

Services: Mains drainage, gas, water and electricity.

#### **Area Map**



#### Floor Plans



## **Energy Efficiency Graph**



These particulars, whilst believed to be accurate are set out as a general outline only for guidance and do not constitute any part of an offer or contract. Intending purchasers should not rely on them as statements of representation of fact, but must satisfy themselves by inspection or otherwise as to their accuracy. No person in this firms employment has the authority to make or give any representation or warranty in respect of the property.