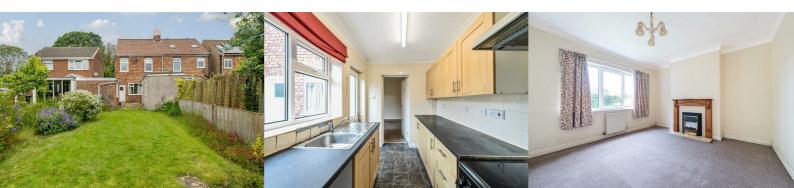

Vacant with no onward chain, it's an ideal investment, first time property or family home due to the proximity to schools and the good sized rear garden.

The property briefly comprises: entrance hall, into the first reception room with electric fire and surround, 2 reception rooms with a fabulous under-stairs storage space housing the gas boiler.

Kitchen - which (would benefit from updating), boot room/utility area and ground floor bathroom.

To the first floor are 2 good sized double bedrooms and a large single - which if required would benefit from being converted into a first-floor bathroom.

Externally: a great sized brick built garage-type storage (not a garage) with power, light and window over the garden. The garden itself is mainly laid to lawn with mature shrubs and planting to the boundary. The Brayton Primary School playing fields are to the rear of the property.