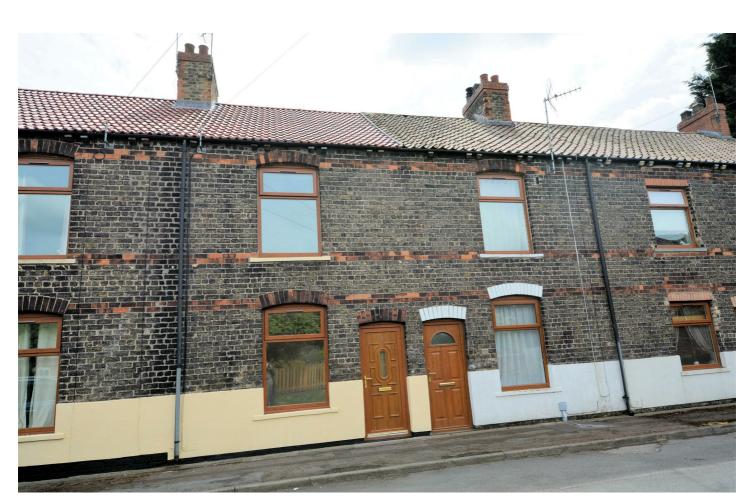

## New Row, Howdendyke, DN14 7UH £695 PCM

Available NOW!

Howdendyke is a hamlet, situated approximately 2 miles north of Goole town centre, 1 mile south of Howden and minutes from the M62.

This attractive two bed mid terraced terrace house has two separate reception rooms, a downstairs bathroom with electric shower, electric heating, two first floor double bedrooms, enclosed rear yard and street parking

Rent £695 - Deposit £800 - Holding deposit £160

Council Tax Band A - EPC rating D

- 2 bed mid terrace house
- Street parking
- UPVC double glazing
- Enclosed rear yard
- Deposit £800

- 2 reception rooms
- Electric heating
- Council Tax Band A
- Superb motorway links
- Holding deposit £160