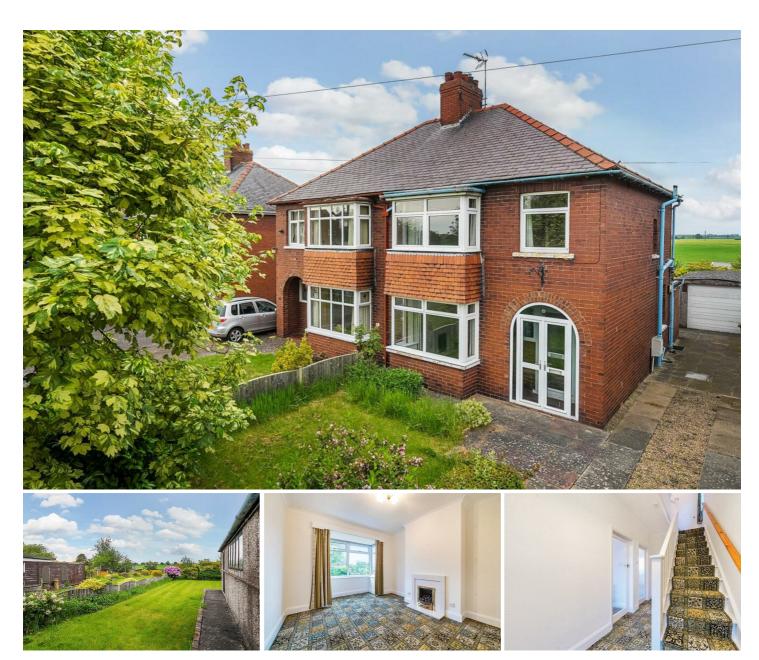

## 22, Wistow Road, Selby, YO8 3LY

Traditional bay fronted 3 bedroom semi detached family home requiring modernisation, with detached single garage - Fabulous rear garden and open rural views towards Wistow. \*\* CHAIN FREE \*\*

Services: Mains drainage, gas, water and electricity.

Tenure: Freehold

Council Tax - Band - C - North Yorkshire County Council

- \*\* PROJECT PROPERTY \*\*
- Requires Modernisation
- Fabulous Rear Views towards Wistow
- 3 Bedrooms
- 2 Reception Rooms
- Kitchen / Pantry and WC
- Driveway / Off Street Parking
- Detached Single Garage
- Sought After Location
- \*\* CHAIN FREE \*\*