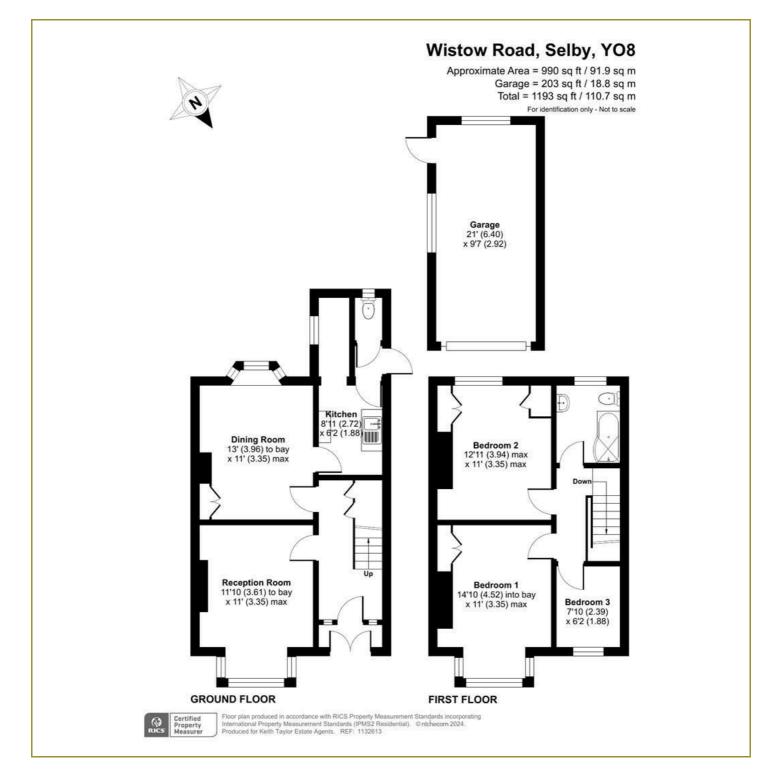

## 22, Wistow Road, Selby, YO8 3LY

Traditional bay fronted 3 bedroom semi detached family home requiring modernisation, with detached single garage - Fabulous rear garden and open rural views towards Wistow. \*\* CHAIN FREE \*\*

Services: Mains drainage, gas, water and electricity.

Tenure: Freehold

Council Tax - Band - C - North Yorkshire County Council

- \*\* PROJECT PROPERTY \*\*
- Requires Modernisation
- Fabulous Rear Views towards Wistow
- 3 Bedrooms
- 2 Reception Rooms
- Kitchen / Pantry and WC
- Driveway / Off Street Parking
- Detached Single Garage
- Sought After Location
- \*\* CHAIN FREE \*\*