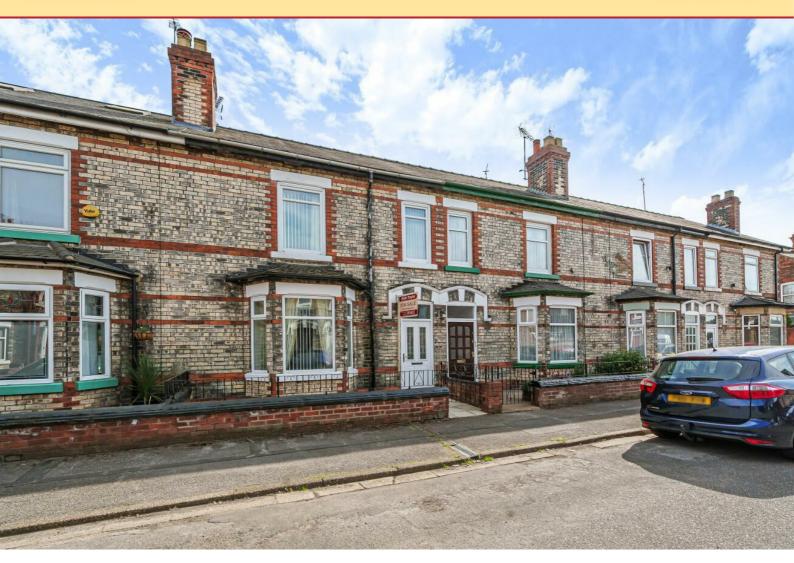

## **Westfield Avenue**

Selby, YO8 9DJ

# Offers In The Region Of £220,000 3

\*\* CHAIN FREE \*\* 'Vinewood House' - a period inner terrace property of excellent proportions. 3 bedrooms, first floor bathroom, sun room and garage for storage.

The property briefly comprises: front courtyard, inner entrance vestibule, inner hallway with carpet but hiding the original mosaic tiled floor - fabulous!

2 reception rooms, good sized kitchen, cloak room WC, sun room, 3 bedrooms to the first floor and house bathroom.