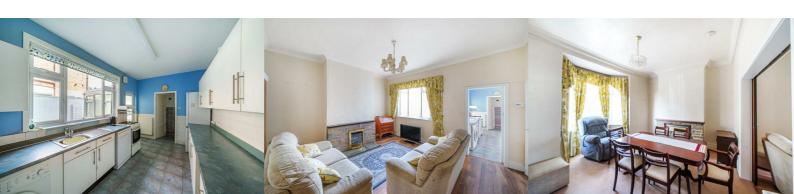

The property briefly comprises: front courtyard, inner entrance vestibule, inner hallway with carpet but hiding the original mosaic tiled floor - fabulous!

2 reception rooms, good sized kitchen, cloak room WC, sun room, 3 bedrooms to the first floor and house bathroom.