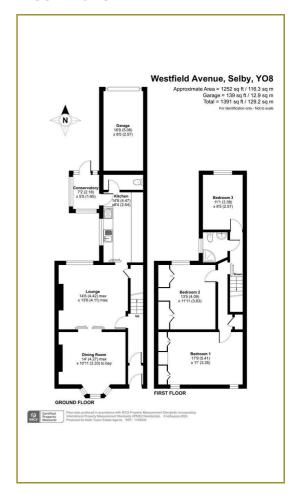

#### Floor Plans

The property briefly comprises: front courtyard, inner entrance vestibule, inner hallway with carpet but hiding the original mosaic tiled floor - fabulous!

2 reception rooms, good sized kitchen, cloak room WC, sun room, 3 bedrooms to the first floor and house bathroom.