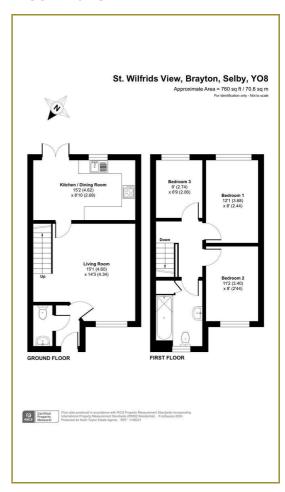

978



# St. Wilfrids View

Brayton, YO8 9GQ

# 









An ideal home for first-time buyers, the exclusive Palmerston design offers an open-plan kitchen with dining area and French doors leading to the rear garden, allowing the outside and inside to flow seamlessly.

Plentiful storage.

Inner hallway

Ground floor cloaks and W.C.



## **Further property information**

Spacious and comfortable lounge.

Stairs to the first floor

3 bedrooms.

Stunning house bathroom with large storage cupboard.

Off street parking at the front, the rear garden is mainly laid to lawn with open field views towards St Wilfrid's Church in Brayton.

Council Tax - Band C. North Yorkshire County Council

Services. Mains drainage, gas, water and electricity.

Tenure: Freehold

# **Area Map**



#### Floor Plans



### **Energy Efficiency Graph**



These particulars, whilst believed to be accurate are set out as a general outline only for guidance and do not constitute any part of an offer or contract. Intending purchasers should not rely on them as statements of representation of fact, but must satisfy themselves by inspection or otherwise as to their accuracy. No person in this firms employment has the authority to make or give any representation or warranty in respect of the property.