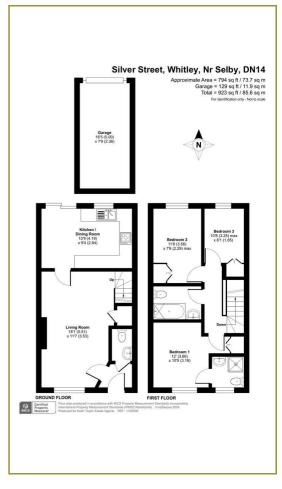

## **Floor Plans**

The property briefly comprises: entrance vestibule, ground floor cloaks and WC, lounge with understairs storage space, and modern kitchen dinner with patio doors direct to the rear garden.

Stairs lead to the first floor: 3 bedrooms (master with en-suite shower room) and modern house bathroom with 'rainfall' shower over bath, WC and hand basin.