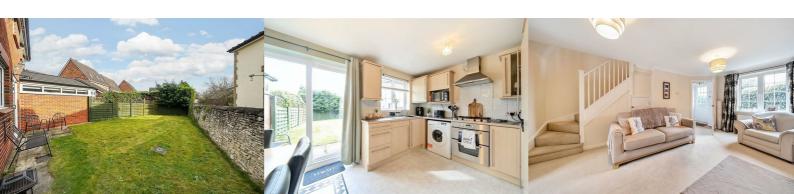

The property briefly comprises: entrance vestibule, ground floor cloaks and WC, lounge with understairs storage space, and modern kitchen dinner with patio doors direct to the rear garden.

Stairs lead to the first floor: 3 bedrooms (master with en-suite shower room) and modern house bathroom with 'rainfall' shower over bath, WC and hand basin.

This is a lovely corner property with mature hedge boundary and gardens to 3 sides on this peaceful village street, which leads to some lovely dog walks, open fields and farmland.