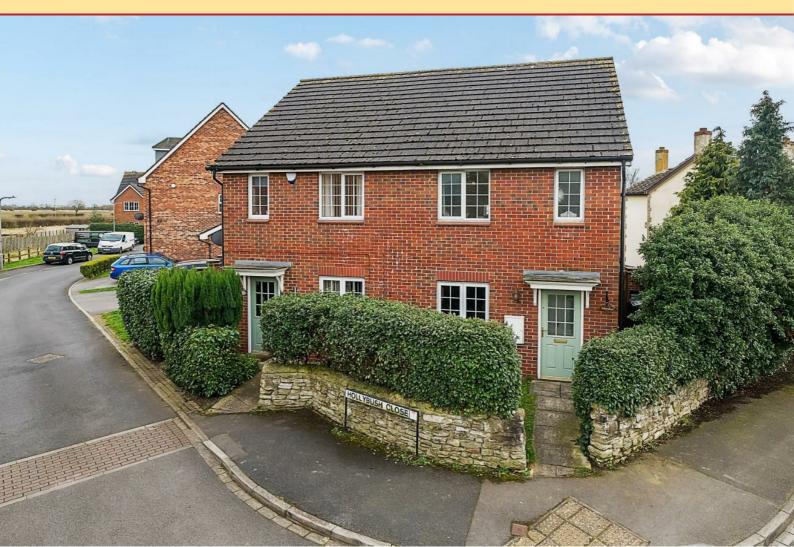

# Silver Street Whitley, DN14 0JG Offers Over £225,000

🚔 3 端 2 🕮 1 🔳

REDUCED - WAS - 'Offers in the region of' £239,950 - NOW REDUCED TO 'Offers over £225,000'.

A most delightful and well presented Bovis Homes built, 3 bedroom / 2 bathroom semi-detached property with GARAGE on the edge of this popular village. \*\* NO UPPER CHAIN \*\*

The property briefly comprises: entrance vestibule, ground floor cloaks and WC, lounge with understairs storage space, and modern kitchen dinner with patio doors direct to the rear garden.

Stairs lead to the first floor: 3 bedrooms (master with en-suite shower room) and modern house bathroom with 'rainfall' shower over bath, WC and hand basin.

This is a lovely corner property with mature hedge boundary and gardens to 3 sides on this peaceful village street, which leads to some lovely dog walks, open fields and farmland.