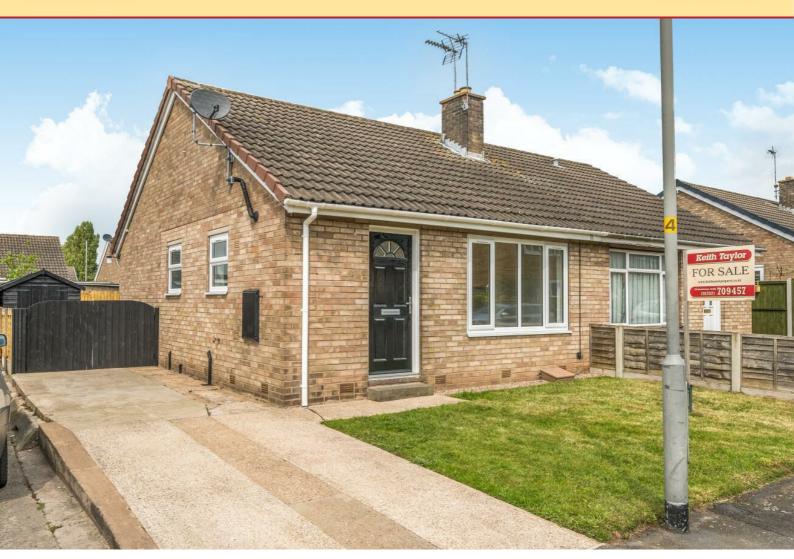

# **Beechfield Close**

Thorpe Willoughby, YO8 9QJ £169,500

A stunning refurbished 2 bedroom semi-detached bungalow with driveway, new fencing and turfed rear garden. \*\* CHAIN FREE \*\*

White gloss kitchen with integrated electric hob and oven, space for tall free-standing fridge freezer, plumbing for washing machine, and inner storage cupboard housing the gas combi boiler.

Lounge with large window to the front - a very light and airy room, master bedroom to the rear, second bedroom to the rear also, with patio doors direct to the sunny rear garden.

Brand new shower room with non-slip shower tray, new shower, new low level 'slow-close' WC in a vanity unit, and frosted window to the side.