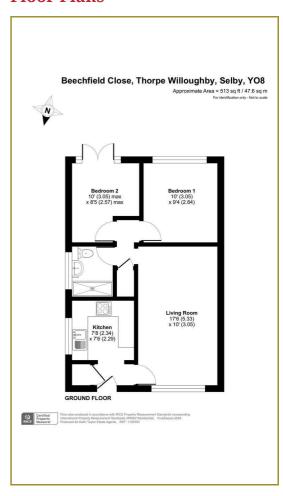

e gas combi boiler.

Lounge with large window to the front - a very light and airy room, master bedroom to the rear, second bedroom to the rear also, with patio doors direct to the sunny rear garden.

Brand new shower room with non-slip shower tray, new shower, new low level 'slow-close' WC in a vanity unit, and frosted window to the side.

The rear garden has been laid to lawn with brand new turf and fencing to 3 sides, plus a wooden shed with new felt roof - a good dry storage shed.



## **Further property information**

Double gates from the driveway.

The front garden is laid to lawn.

New windows throughout.

Gas central heating.

Services: Mains drainage, gas, electricity and water.

Tenure: Freehold

Council Tax Band - A

\*\* CHAIN FREE \*\*

### **Area Map**



#### Floor Plans



### **Energy Efficiency Graph**



These particulars, whilst believed to be accurate are set out as a general outline only for guidance and do not constitute any part of an offer or contract. Intending purchasers should not rely on them as statements of representation of fact, but must satisfy themselves by inspection or otherwise as to their accuracy. No person in this firms employment has the authority to make or give any representation or warranty in respect of the property.