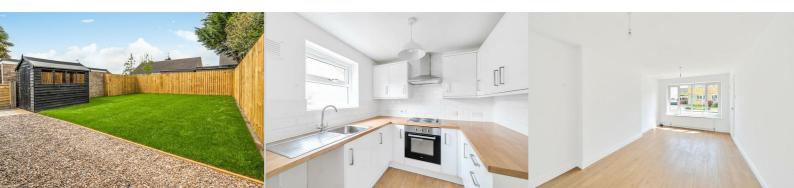

# **Beechfield Close**

Thorpe Willoughby, YO8 9QJ £169,500

A stunning refurbished 2 bedroom semi-detached bungalow with driveway, new fencing and turfed rear garden. \*\* CHAIN FREE \*\*

White gloss kitchen with integrated electric hob and oven, space for tall free-standing fridge freezer, plumbing for washing machine, and inner storage cupboard housing the gas combi boiler.

Lounge with large window to the front - a very light and airy room, master bedroom to the rear, second bedroom to the rear also, with patio doors direct to the sunny rear garden.

Brand new shower room with non-slip shower tray, new shower, new low level 'slow-close' WC in a vanity unit, and frosted window to the side.

The rear garden has been laid to lawn with brand new turf and fencing to 3 sides, plus a wooden shed with new felt roof - a good dry storage shed.