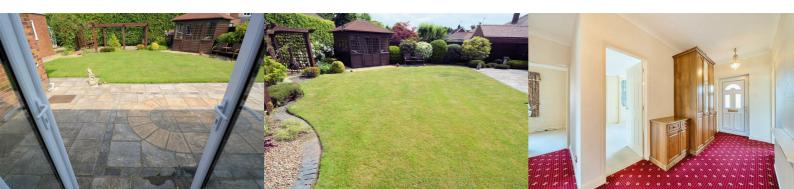

#### **Further property information**

The gardens to the front are low maintenance (no lawn) but offer an array of mature shrubs , planting and seasonal bulbs. The rear garden is mainly laid to lawn with hedging of mature shrubs, trees and planting, a good sized patio and pergola, along with a summer house nestled in the corner, plus a shed and greenhouse.