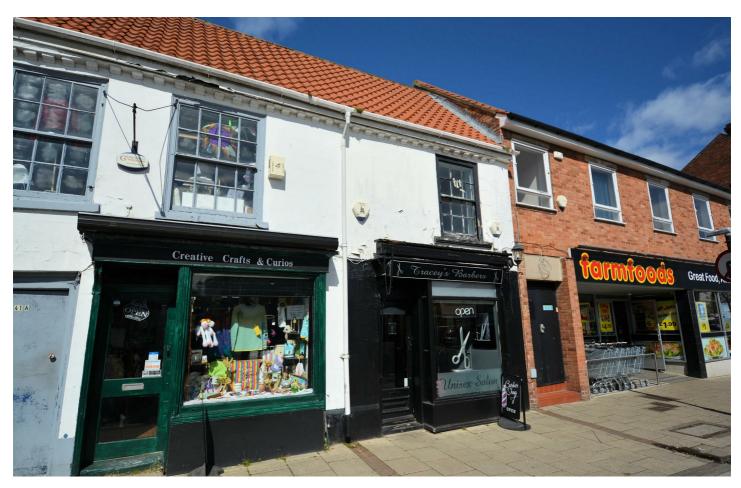

## 41a Micklegate, Selby, YO8 4EA £625 PCM

## \*\* TOWN CENTRE LOCATION \*\*

1st Floor Flat - Bedroom + Box room/Dressing Room - Fitted Kitchen - NEW OVEN - NEW SHOWER - Gas Central Heating - Available NOW - No direct allocated parking - Council tax Band A - North Yorkshire County Council