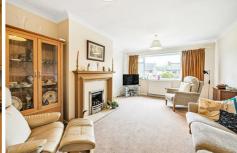

The property briefly comprises:

Front driveway with parking for 2 family sized cars. Composite front door with side glass panels, opening into a welcoming and spacious inner entrance hall. Dining room/ bedroom 3 / hobby room etc to the side with french doors to the rear and a window to the front. Inner hallway. Storage pantry (which is great space and size) with power and light.