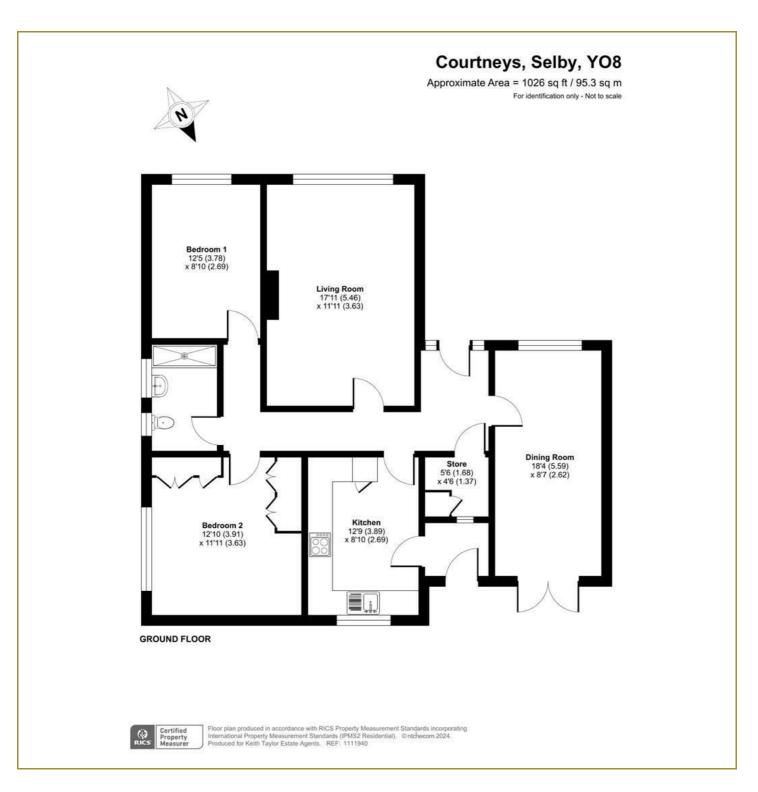

The property briefly comprises:

Front driveway with parking for 2 family sized cars. Composite front door with side glass panels, opening into a welcoming and spacious inner entrance hall. Dining room/ bedroom 3 / hobby room etc to the side with french doors to the rear and a window to the front. Inner hallway. Storage pantry (which is great space and size) with power and light.

- · \*\* CHAIN FREE \*\*
- Very Popular Location
- · 2 Double Bedrooms
- · Semi-Detached
- · Separate Garage Store with Workshop
- $\cdot$  2 Driveways One at The Front and One at The Rear
- · Modern Bathroom and Kitchen
- Excellent Sized Corner Plot
- Welcoming Inner Hallway
- · Utility Space/Side Garden Entrance