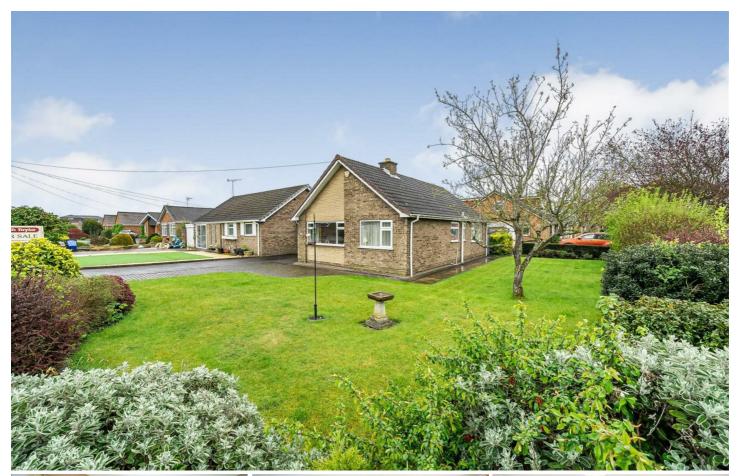

## 23a, Courtneys, Selby, North Yorkshire, YO8 9AD

\*\* CHAIN FREE \*\* Impeccably presented semi detached bungalow on a good sized corner plot, with detached garage including store with a workshop at the rear, and 2 driveways - plentiful parking!

The property briefly comprises:

Front driveway with parking for 2 family sized cars. Composite front door with side glass panels, opening into a welcoming and spacious inner entrance hall. Dining room/ bedroom 3 / hobby room etc to the side with french doors to the rear and a window to the front. Inner hallway. Storage pantry (which is great space and size) with power and light.

- · \*\* CHAIN FREE \*\*
- Very Popular Location
- · 2 Double Bedrooms
- · Semi-Detached
- · Separate Garage Store with Workshop
- $\cdot$  2 Driveways One at The Front and One at The Rear
- · Modern Bathroom and Kitchen
- Excellent Sized Corner Plot
- Welcoming Inner Hallway
- · Utility Space/Side Garden Entrance