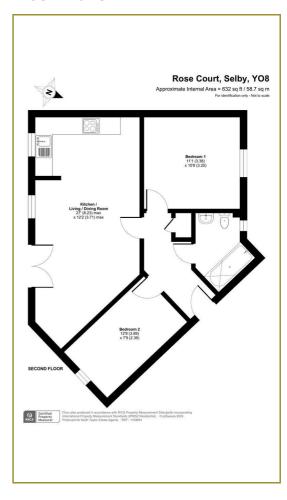

iefly comprises: spacious inner hallway with excellent storage cupboard, 2 double bedrooms, modern kitchen with fully integrated appliances, open-plan lounge kitchen, and a modern bathroom, with 'rainfall' shower over the bath, WC and hand basin.

You can see the top of Selby Abbey from the master bedroom!

For a 2 bedroom apartment this property has some excellent storage, and it's corner position offers great open green views to the front.



### **Further property information**

One dedicated parking space. Secure bicycle storage area. Second floor - no lift. Gas central heating.

North Yorkshire (Selby) Council Tax Band B.

Tenure Leasehold:

Ground Rent £100.00 PA

Service Charge: £116.00 PCM (10 months) £1,176.17 P/A

Lease remaining 115 years

#### **Area Map**



#### Floor Plans



## **Energy Efficiency Graph**



These particulars, whilst believed to be accurate are set out as a general outline only for guidance and do not constitute any part of an offer or contract. Intending purchasers should not rely on them as statements of representation of fact, but must satisfy themselves by inspection or otherwise as to their accuracy. No person in this firms employment has the authority to make or give any representation or warranty in respect of the property.