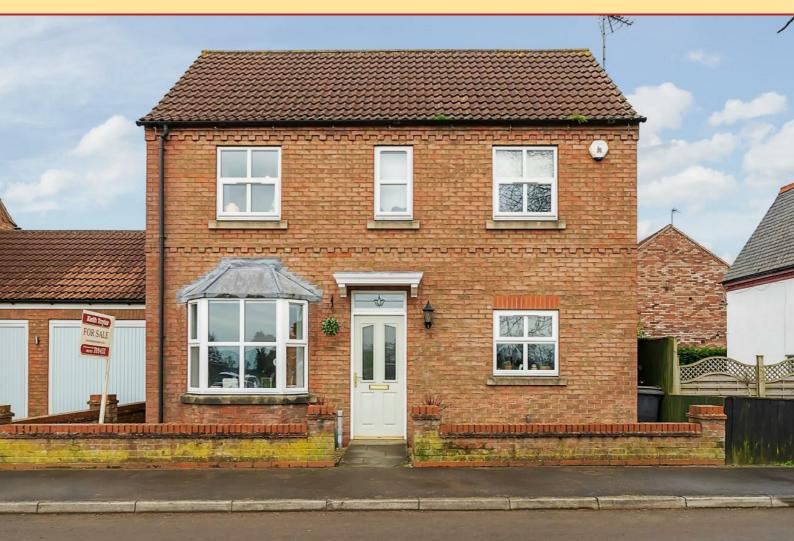

# Cliffe, YO8 6NS Offers In The Region Of £340,000 🖂 4 宁 2 🛄 2 💻 D

PRICE REDUCTION - WAS ORIGINALLY £360,000 - NOW OFFERS IN THE REGION OF £340,000 Executive 4 bedroom Family Home with Double Garage/Workshop and SOUTH FACING rear garden.

A superbly presented property sitting at the end of Oxen Lane in a peaceful position overlooking playing fields and farm land.

The property briefly comprises: Entrance hall with understairs storage for coats and shoes. Modern kitchen with integrated appliances and space for a family dining table, lovely tiled floor and window to the front. Separate utility room with space for a tumble dryer and plumbing for a washing machine. Ground floor W.C. A lovely rear single-storey extension has been added to the property, creating a truly versatile teenagers' space / home office / sun room to sit and read, with french doors over the south facing rear garden.