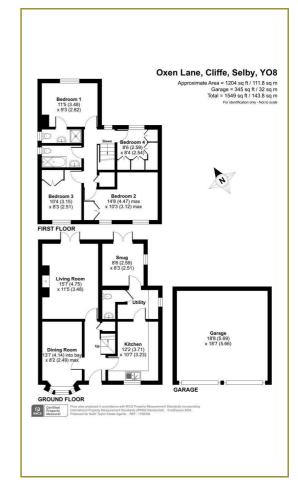

### **Floor Plans**

A superbly presented property sitting at the end of Oxen Lane in a peaceful position overlooking playing fields and farm land.

The property briefly comprises: Entrance hall with understairs storage for coats and shoes. Modern kitchen with integrated appliances and space for a family dining table, lovely tiled floor and window to the front. Separate utility room with space for a tumble dryer and plumbing for a washing machine. Ground floor W.C. A lovely rear single-storey extension has been added to the property, creating a truly versatile teenagers' space / home office / sun room to sit and read, with french doors over the south facing rear garden.

Stairs to the first floor. Master bedroom with en-suite, plus 3 further bedrooms which are all good sizes - although 'bedroom 4' has been converted into a fully fitted wardrobe room. Family bathroom. Airing cupboard on the landing space.