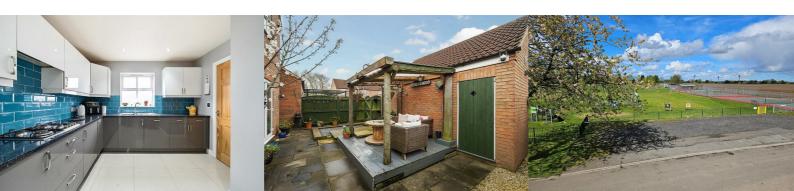

A superbly presented property sitting at the end of Oxen Lane in a peaceful position overlooking playing fields and farm land.

The property briefly comprises: Entrance hall with understairs storage for coats and shoes. Modern kitchen with integrated appliances and space for a family dining table, lovely tiled floor and window to the front. Separate utility room with space for a tumble dryer and plumbing for a washing machine. Ground floor W.C. A lovely rear single-storey extension has been added to the property, creating a truly versatile teenagers' space / home office / sun room to sit and read, with french doors over the south facing rear garden.

#### Additional property information

The lounge has the added benefit of a multi-fuel burner and french doors to the rear garden. The dining room is currently used as a home working space but has ample room for a dining area or children's play room.

Council Tax Band D - North Yorkshire Council

Gas Central Heating Fully Double Glazed Double Garage/Workshop - Excellent roof void storage (Garage at the rear) South facing rear garden - laid to patio and decking, external cold AND hot water taps, garden light, side gate for access and back gate to the garage and parking. Tenure - FREEHOLD