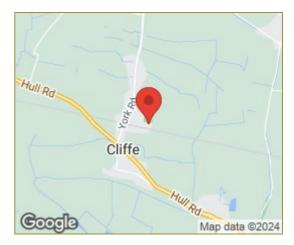

#### About Cliffe:

On the A63 Hull Road, Cliffe is between Selby and Howden, about 10 minutes from each - and being close to the A19, it is just half an hour from York, with easy access to the M62 J37 which gives great access to Hull. Cliffe Primary School is in the village, along with a pub and a convenience store. Close by is Skipwith Common Nature Reserve, this is a great place for nature walks!

#### Area Map