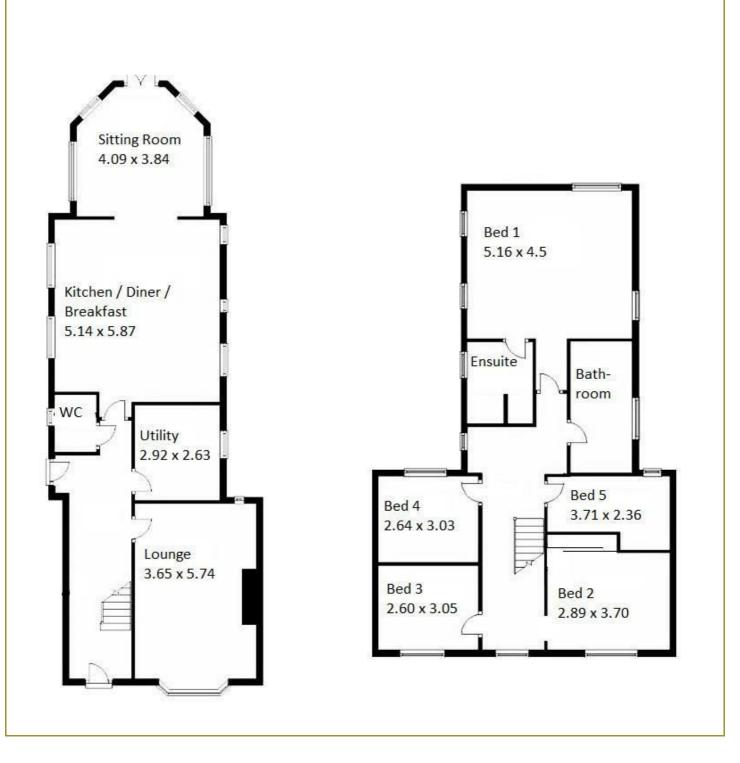

## Garth Farm, Hull Road, Cliffe, YO8 6NH

Looking for a gorgeous executive home with a small paddock, ideal for growing families and enthusiastic gardeners - open rear views. \*\* STUNNING HOME \*\*

- 5-Bedroomed Detached House
- Village Location
- 1/2 Acre Plot inc. Large Garden / Paddock
- Double Garage + Ample Parking
- Modern & Well-Presented
- Gas Central Heating
- Upvc Double Glazing
- 2 Reception Rooms
- Area above Garage Currently Used As A Gym
- Village Has School, Public House & Shop