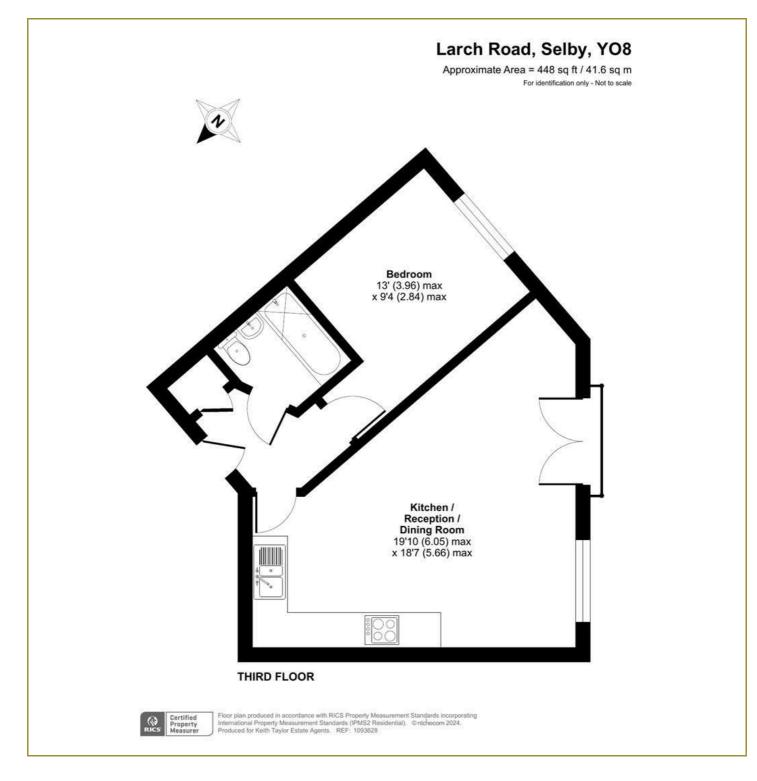

## Flat 10, Lilac Lodge Larch Road, Selby, YO8 8RJ

With NO UPWARD CHAIN this top floor ONE BED flat is the ideal purchase for a first time buyer or investor. The property has gas central heating, UPVC double glazing, French doors to Juliet balcony and a dedicated parking space. Located in the sought after Staynor Hall Development in Selby - Contact the agent to arrange a viewing TODAY!

Service charge £816 per annum - Ground rent £400 per annum.

107 years remaining on the lease (end date 2132).

Council Tax Band A - EPC rating C.

- One bed flat
- Top floor
- Gas central heating
- UPVC double glazing
- Dedicated parking space
- Council Tax Band A
- NO UPWARD CHAIN
- Perfect for first time buyers / investors
- Located on the Staynor Hall Development
- Contact the agent to arrange a viewing TODAY!