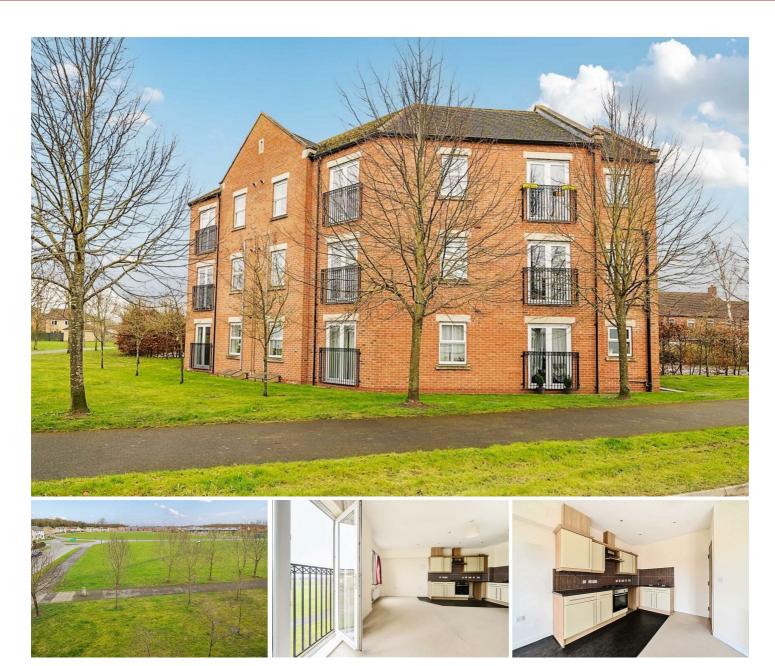

## Flat 10, Lilac Lodge Larch Road, Selby, YO8 8RJ

With NO UPWARD CHAIN this top floor ONE BED flat is the ideal purchase for a first time buyer or investor. The property has gas central heating, UPVC double glazing, French doors to Juliet balcony and a dedicated parking space. Located in the sought after Staynor Hall Development in Selby - Contact the agent to arrange a viewing TODAY!

Service charge £816 per annum - Ground rent £400 per annum.

107 years remaining on the lease (end date 2132).

Council Tax Band A - EPC rating C.

- One bed flat
- Top floor
- Gas central heating
- UPVC double glazing
- Dedicated parking space
- Council Tax Band A
- NO UPWARD CHAIN
- Perfect for first time buyers / investors
- Located on the Staynor Hall Development
- Contact the agent to arrange a viewing TODAY!