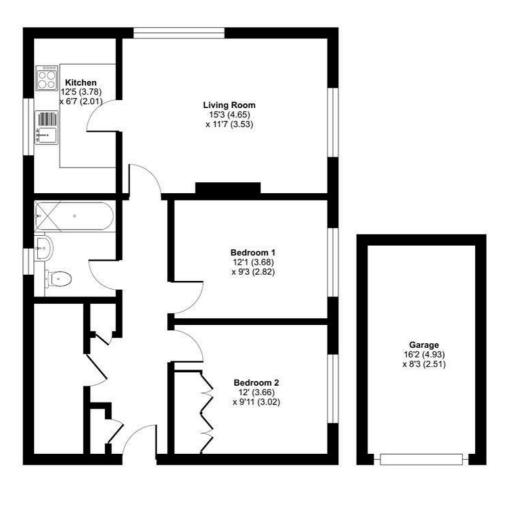

## Courtney House, The Courtneys, Selby, YO8

Approximate Area = 729 sq ft / 67.7 sq m

Garage = 135 sq ft / 12.5 sq m

Total = 864 sq ft / 80.2 sq m

For identification only - Not to scale

Floor plan produced in accordance with RICS Property Measurement Standards incorporatin International Property Measurement Standards (IPMS2 Residential). © nichecom 2024. Produced for Keith Taylor Estate Agents. REF: 1090615