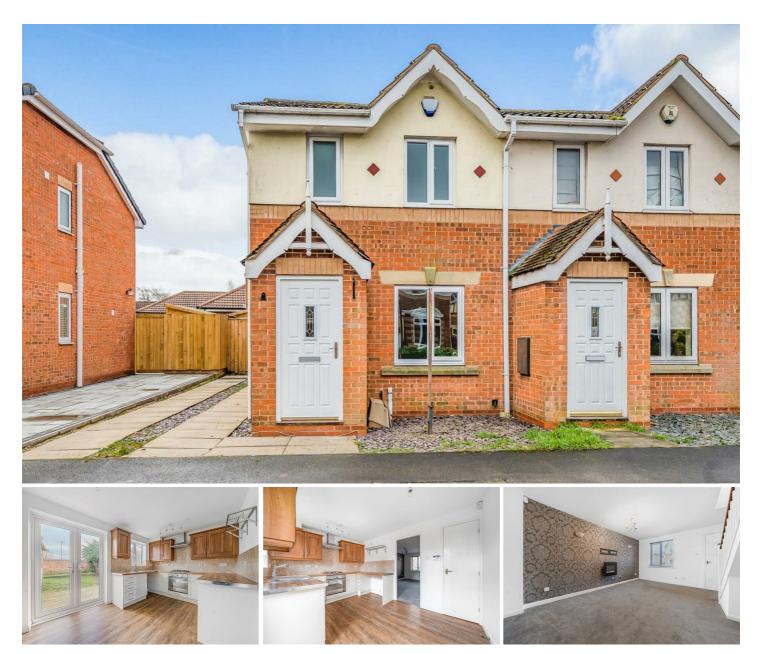

## 39, The Meadows, Riccall, YO19 6RR

\*\* CHAIN FREE \*\* WAS £225,000 - NOW REDUCED TO 'OFFERS OVER £215,000'\*\*\*

Situated in the heart of the sought after village of Riccall with its 5-star amenities, is this lovely 2 double bedroom semi-detached home, with the added benefit of a side driveway providing off street parking for 2 family sized vehicles.

At the rear is a south facing garden mainly laid to lawn, with a boundary of brick wall and fence, and a good sized recently installed double workshop/shed, plus garden tap, outside light and decking directly from the French doors.

Internally the property includes: entrance vestibule with space for coats and shoes; lounge with wall mounted lights and electric fire; kitchen featuring integrated oven, hob and extractor, space/plumbing for washing machine and undercounter fridge freezer, plus a spacious under-stairs storage cupboard.

- \*\* CHAIN FREE \*\* WAS £225,000 NOW REDUCED TO 'OFFERS OVER £215,000'\*\*\*
- \* 2 BEDROOM SEMI DETACHED HOUSE \*
- \* UPVC WINDOWS & DOOR \*
- \* GAS CENTRAL HEATING \*
- \* MODERN KITCHEN & BATHROOM\*
- \* SOUGHT AFTER VILLAGE LOCATION \*
- \* EXCELLENT VILLAGE AMENITIES AND BUS ROUTES \*\*
- \* REAR GARDEN WITH RECENTLY INSTALLED LARGE SHED \*
- \* DRIVEWAY PARKING FOR 2 CARS \*
- \* IDEAL STARTER HOME OR INVESTMENT \*