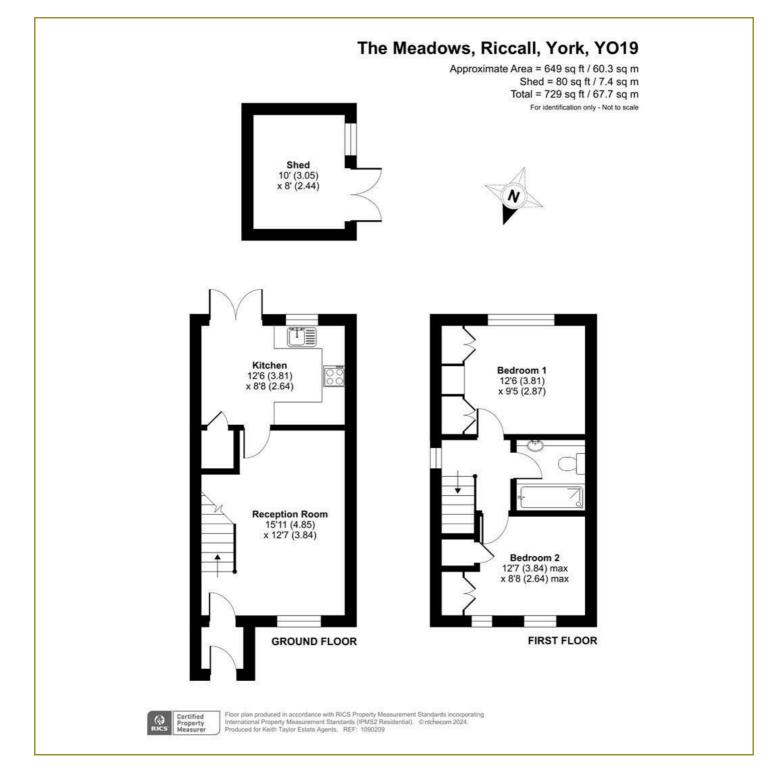

## 39, The Meadows, Riccall, YO19 6RR

\*\* CHAIN FREE \*\* WAS £225,000 - NOW REDUCED TO 'OFFERS OVER £215,000'\*\*\*

Situated in the heart of the sought after village of Riccall with its 5-star amenities, is this lovely 2 double bedroom semi-detached home, with the added benefit of a side driveway providing off street parking for 2 family sized vehicles.

Internally the property includes: entrance vestibule with space for coats and shoes; lounge with wall mounted lights and electric fire; kitchen featuring integrated oven, hob and extractor, space/plumbing for washing machine and undercounter fridge freezer, plus a spacious under-stairs storage cupboard.