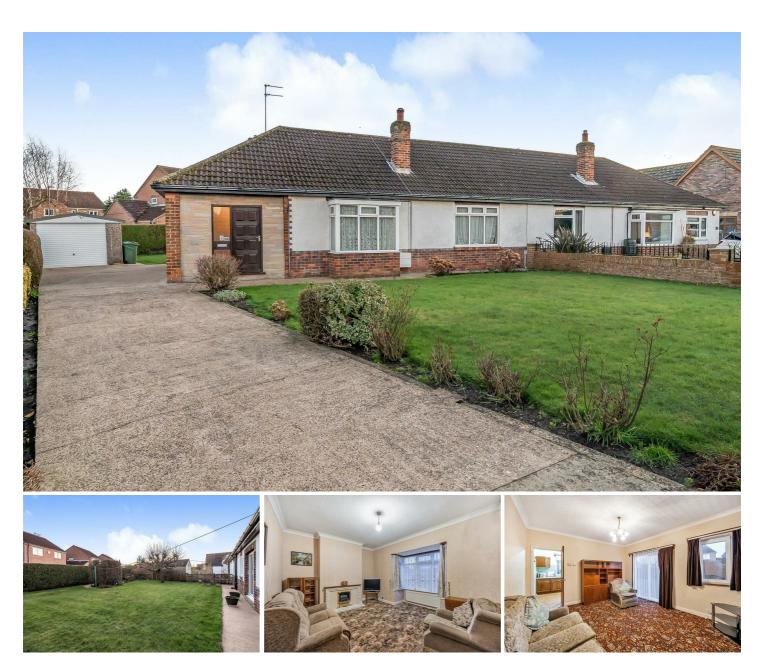

## 28, Moss Green Lane, Brayton, YO8 9EN

\*\*\* WAS £310,000 - NOW £289,000\*\*\* ALL REASONABLE OFFERS CONSIDERED. Well situated in the heart of Brayton village in a very sought after location, this TWO/THREE bed semi-detached bungalow is priced to reflect the need for modernisation/updating. Offering flexible accommodation, UPVC double glazing, kitchen with pantry/utility, entrance hall, shower room, two double bedrooms plus reception/dining room/bedroom 3. Outside there are gardens to front and rear, with the rear being SOUTH FACING. A driveway and longer than average detached garage further enhance this superb bungalow.

With NO UPWARD CHAIN - call the agent to arrange a viewing TODAY!

- \*\*\* WAS £310,000 NOW £289,000\*\*\* ALL REASONABLE
  OFFERS CONSIDERED.
- Two/three bed semi detached bungalow
- Sought after location
- No upward chain
- UPVC double glazing
- Village of Brayton
- South facing rear garden
- Detached garage
- In need of modernisation