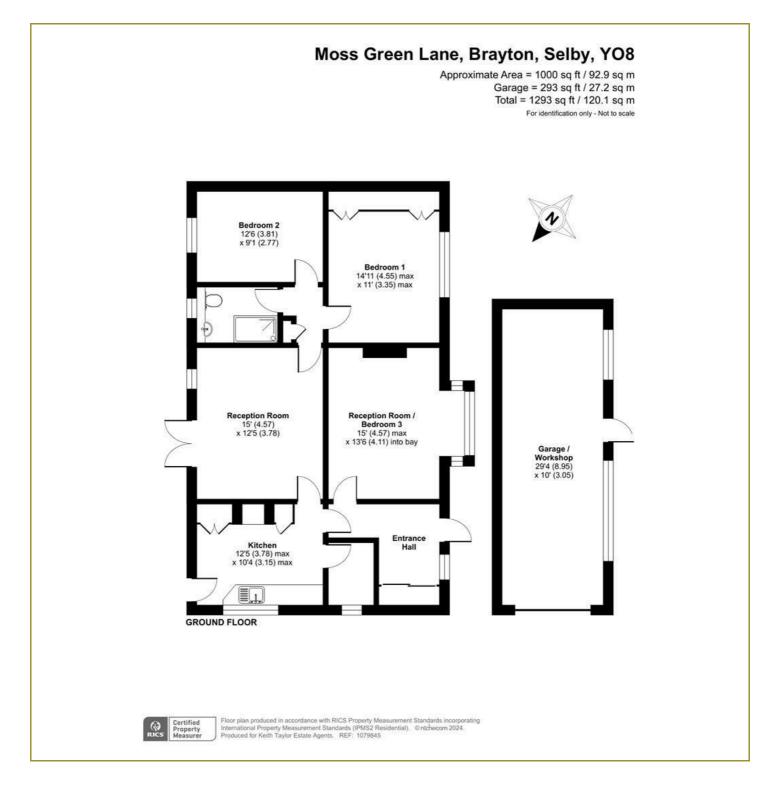

## 28, Moss Green Lane, Brayton, YO8 9EN

\*\*\* WAS £310,000 - NOW £289,000\*\*\* ALL REASONABLE OFFERS CONSIDERED. Well situated in the heart of Brayton village in a very sought after location, this TWO/THREE bed semi-detached bungalow is priced to reflect the need for modernisation/updating. Offering flexible accommodation, UPVC double glazing, kitchen with pantry/utility, entrance hall, shower room, two double bedrooms plus reception/dining room/bedroom 3. Outside there are gardens to front and rear, with the rear being SOUTH FACING. A driveway and longer than average detached garage further enhance this superb bungalow.