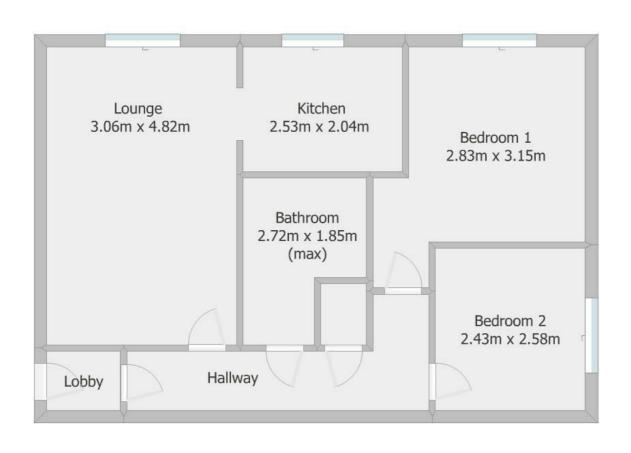

## 10, Sycamore Avenue, Eggborough, DN14 0WU OFFERS OVER £95,000

With NO UPWARD CHAIN this GROUND FLOOR two bed apartment is the perfect first time buyer / investor property.

The flat has gas central heating, attractive kitchen, spacious lounge, bathroom with shower over bath, small lobby area and storage cupboard. The car park offers 2 dedicated spaces and communal wrap-around lawned garden.

EPC - C

Council Tax - Band A

- Two bed apartment
- · Ground Floor
- 2 dedicated parking spaces
- No upward chain
- Gas central heating
- UPVC double glazing
- EPC C
- · Council Tax Band A
- · Superb motorway links
- Village location