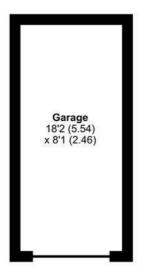

## Tate Close, Wistow, Selby, YO8

Approximate Area = 670 sq ft / 62.2 sq m
Garage = 148 sq ft / 13.7 sq m
Total = 818 sq ft / 75.9 sq m
For identification only - Not to scale

**GROUND FLOOR** 

Floor plan produced in accordance with RICS Property Measurement Standards incorporating International Property Measurement Standards (IPMS2 Residential). © nichecom 2023. Produced for Keith Taylor Estate Agents. REF: 1063230