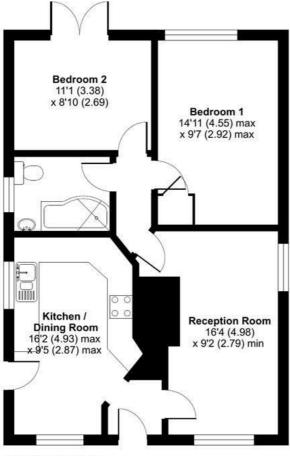

## Tate Close, Wistow, Selby, YO8

Approximate Area = 670 sq ft / 62.2 sq m
Garage = 148 sq ft / 13.7 sq m
Total = 818 sq ft / 75.9 sq m
For identification only - Not to scale

**GROUND FLOOR** 

Floor plan produced in accordance with RICS Property Measurement Standards incorporating International Property Measurement Standards (IPMS2 Residential). © nichecom 2023. Produced for Keith Taylor Estate Agents. REF: 1063230