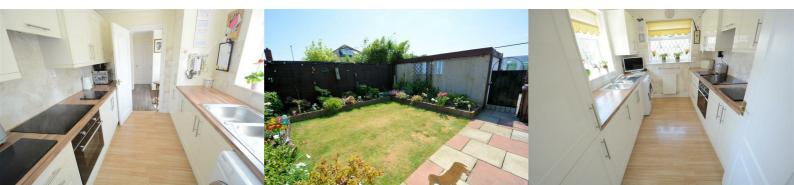

## Kitchen 11'0" x 7'8" (3.37m x 2.35m)

Recently fitted kitchen: Wall and base units, worktop surfaces, tiled splashbacks. Integrated electric oven and hob, extractor above. Plumbed for washing machine. Space for under-counter fridge. Upvc double glazed windows to front and side. Central heating radiator.

## **Outside - Rear**

Fence surround. Lawned area. Flowerbeds and patio.