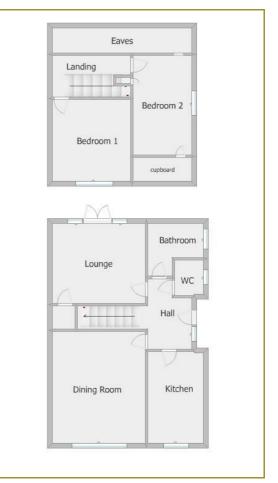

## **Floor Plans**

# Hall 6'9" (max) x 11'0" (max) (2.07m (max) x 3.36m (max))

Central heating radiator. Stairs to first floor.

## Kitchen 11'0" x 7'8" (3.37m x 2.35m)

Recently fitted kitchen: Wall and base units, worktop surfaces, tiled splashbacks. Integrated electric oven and hob, extractor above. Plumbed for washing machine. Space for under-counter fridge. Upvc double glazed windows to front and side. Central heating radiator.

## Dining Room 12'9" x 10'9" (3.89m x 3.28m)

(Could be used as the lounge/living room). Electric fire. Upvc double glazed window to front. Central heating radiator.

## Lounge 14'9" x 10'10" (4.52m x 3.31m)

(Could be used as the dining room). Electric fire. Central heating radiator. Upvc double glazed double patio doors to garden. Understairs cupboard.

## Bathroom 6'10" (max) x 5'9" (2.1m (max) x 1.77m)

Bath with shower over and screen. Wash hand basin. Fully tiled walls. Heated towel rail. Upvc double glazed window to side.

## WC 4'11" x 3'2" (1.51m x 0.97m)

WC and wash hand basin. Fully tiled walls. Wall heater. Upvc double glazed window to side.

# Landing 10'10" (max)\_x 6'5" (max) (3.31m (max)\_x 1.97m (max))

Loft access (partial boarding to loft).

## Bedroom 1 10'10" x 10'10" (3.31m x 3.31m)

Upvc double glazed window to front. Central heating radiator.

## Bedroom 2 13'6" x 7'9" (4.12m x 2.38m)

Eaves access. Upvc double glazed window to side. Central heating radiator. 2 x storage cupboards (approx. 2.37m x 0.96m). (Combi boiler housed in one cupboard).