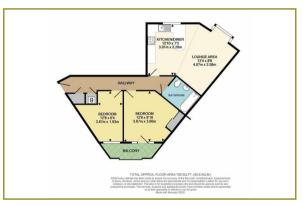

## **Floor Plan**

The spacious well planned accommodation is attractively presented by the present owners and includes double glazing and electric heating. The accommodation comprises; Communal Entrance with intercom entry system, Personal Entrance Hall, Spacious open plan Living Space including Lounge area and Fitted Kitchen/Diner with built in cooking facilities. 2 Bedrooms (Master with access to the Balcony) and Bathroom/wc combined. Outside there are communal areas and an allocated Parking Space.