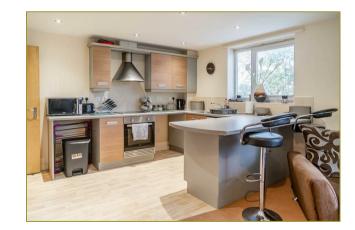

The spacious well planned accommodation is attractively presented by the present owners and includes double glazing and electric heating. The accommodation comprises; Communal Entrance with intercom entry system, Personal Entrance Hall, Spacious open plan Living Space including Lounge area and Fitted Kitchen/Diner with built in cooking facilities. 2 Bedrooms (Master with access to the Balcony) and Bathroom/wc combined. Outside there are communal areas and an allocated Parking Space.