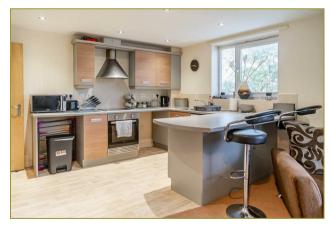

The spacious well planned accommodation is attractively presented by the present owners and includes double glazing and electric heating. The accommodation comprises; Communal Entrance with intercom entry system, Personal Entrance Hall, Spacious open plan Living Space including Lounge area and Fitted Kitchen/Diner with built in cooking facilities. 2 Bedrooms (Master with access to the Balcony) and Bathroom/wc combined. Outside there are communal areas and an allocated Parking Space.