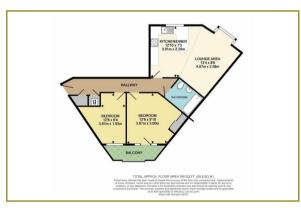

lby, YO8 8FD

\*No Chain\* Superb 2 Bedroom First Floor Leasehold Apartment with allocated parking space. The property is currently tenanted and has been re-decorated as well as new carpets. INVESTORS ONLY. Current Rent PM £795.00

The spacious well planned accommodation is attractively presented by the present owners and includes double glazing and electric heating. The accommodation comprises; Communal Entrance with intercom entry system, Personal Entrance Hall, Spacious open plan Living Space including Lounge area and Fitted Kitchen/Diner with built in cooking facilities. 2 Bedrooms (Master with access to the Balcony) and Bathroom/wc combined. Outside there are communal areas and an allocated Parking Space.

Viewing Highly Recommended - INVESTORS ONLY





## Area Map



## Floor Plan



## **Energy Efficiency Graph**



These particulars, whilst believed to be accurate are set out as a general outline only for guidance and do not constitute any part of an offer or contract. Intending purchasers should not rely on them as statements of representation of fact, but must satisfy themselves by inspection or otherwise as to their accuracy. No person in this firms employment has the authority to make or give any representation or warranty in respect of the property.