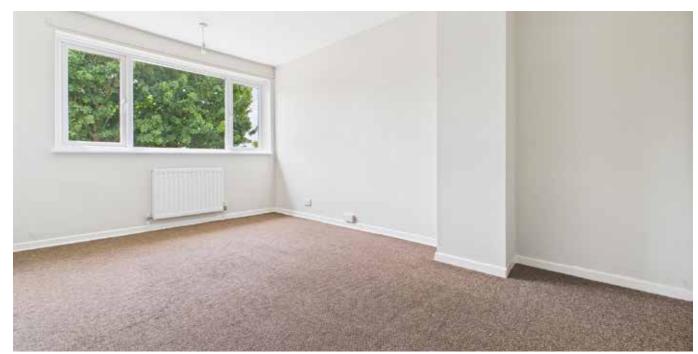

### ground floor

| Hall         |                             |
|--------------|-----------------------------|
| Kitchen      | 2.57m (8'5) x 2.55m (8'4)   |
| Sitting Room | 5.34m (17'6) x 4.72m (15'6) |