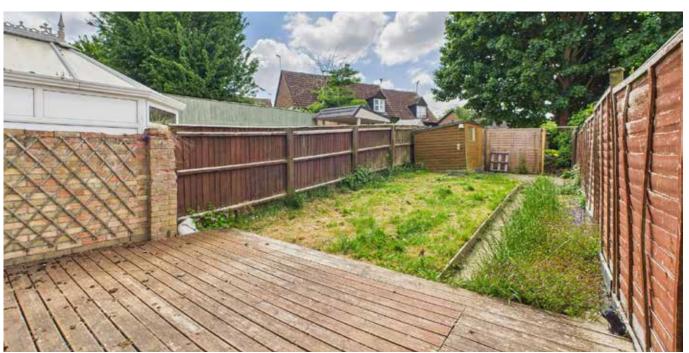

#### outside

Externally the property benefits from a small of area of garden to the front. The rear garden which is fully enclosed is mainly laid to lawn with a patio area immediately to the rear of the property and a further patio area with garden shed on. There is a gate leading to a rear path and the property further benefits from an off road parking area situated across the road.