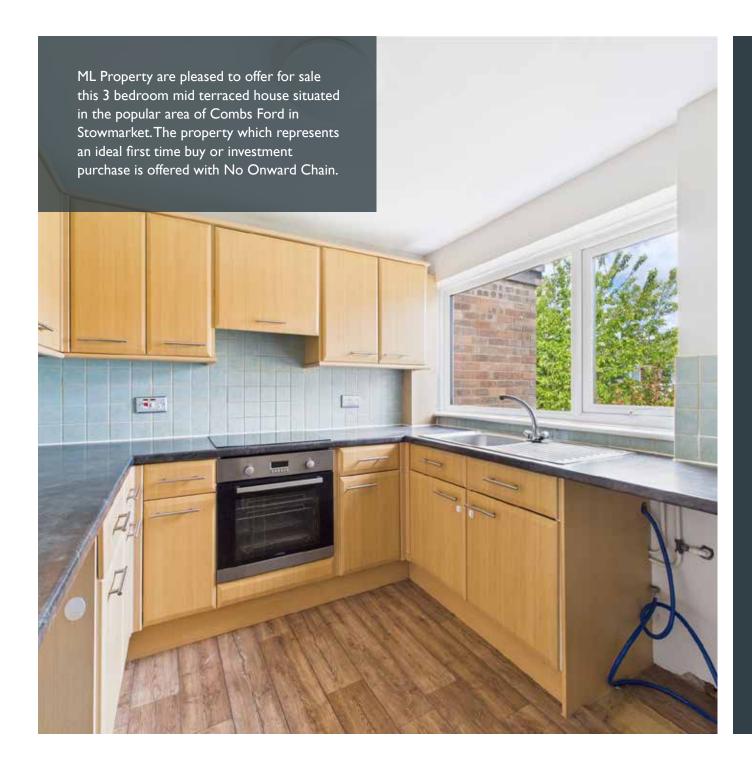

he property which is conveniently situated for the amenities on offer in Combs Ford affords the following accommodation – porch, hall, kitchen and sitting room. On the first floor there are 3 bedrooms and a bathroom.

### ground floor

| Hall         |                             |
|--------------|-----------------------------|
| Kitchen      | 2.57m (8'5) x 2.55m (8'4)   |
| Sitting Room | 5.34m (17'6) x 4.72m (15'6) |