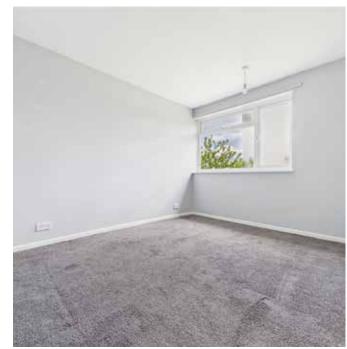

### ground floor

| Hall         |                             |
|--------------|-----------------------------|
| Kitchen      | 2.57m (8'5) x 2.55m (8'4)   |
| Sitting Room | 5.34m (17'6) x 4.72m (15'6) |