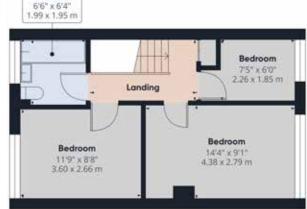

he property which is conveniently situated for the amenities on offer in Combs Ford affords the following accommodation – porch, hall, kitchen and sitting room. On the first floor there are 3 bedrooms and a bathroom.

#### first floor

| anding   |                            |
|----------|----------------------------|
| Bedroom  | 4.38m (14'4) x 2.79m (9'1) |
| Bedroom  | 3.60m (11'9) x 2.66m (8'8) |
| Bedroom  | 2.26m (7'5) x 1.85m (6'0)  |
| Bathroom | 1.99 (6'6) x 1.95m (6'4)   |