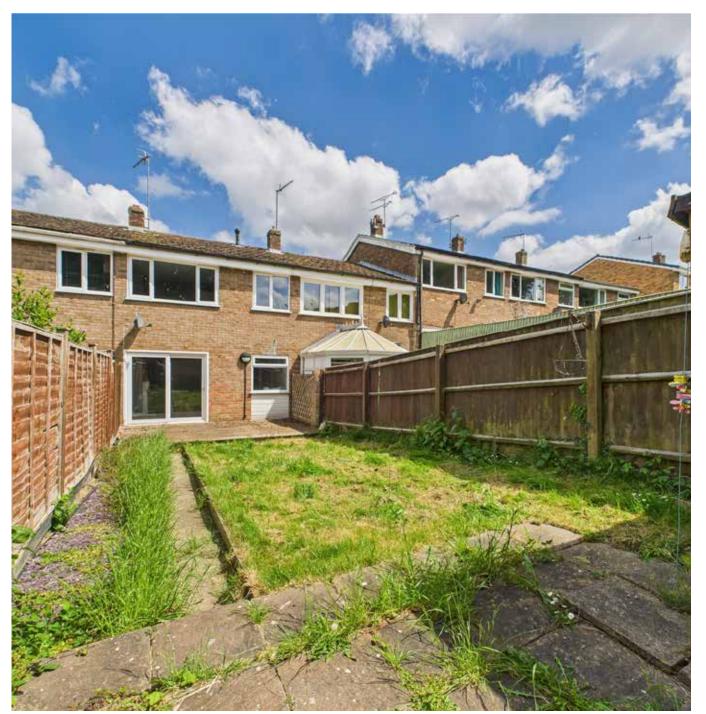

#### outside

Externally the property benefits from a small of area of garden to the front. The rear garden which is fully enclosed is mainly laid to lawn with a patio area immediately to the rear of the property and a further patio area with garden shed on. There is a gate leading to a rear path and the property further benefits from an off road parking area situated across the road.