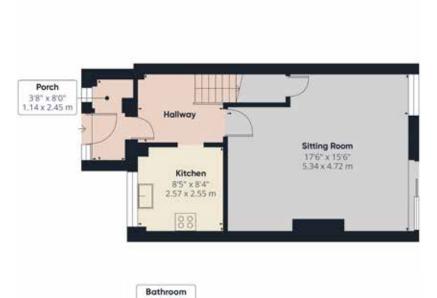

he property which is conveniently situated for the amenities on offer in Combs Ford affords the following accommodation – porch, hall, kitchen and sitting room. On the first floor there are 3 bedrooms and a bathroom.

### ground floor

| Hall         |                             |
|--------------|-----------------------------|
| Kitchen      | 2.57m (8'5) x 2.55m (8'4)   |
| Sitting Room | 5.34m (17'6) x 4.72m (15'6) |