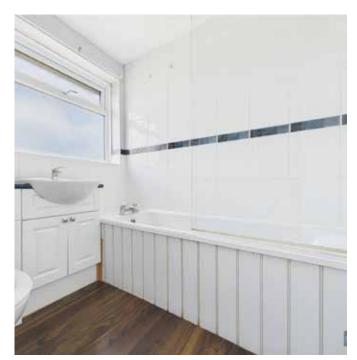

#### first floor

| anding   |                            |
|----------|----------------------------|
| Bedroom  | 4.38m (14'4) x 2.79m (9'1) |
| Bedroom  | 3.60m (11'9) x 2.66m (8'8) |
| Bedroom  | 2.26m (7'5) x 1.85m (6'0)  |
| Bathroom | 1.99 (6'6) x 1.95m (6'4)   |