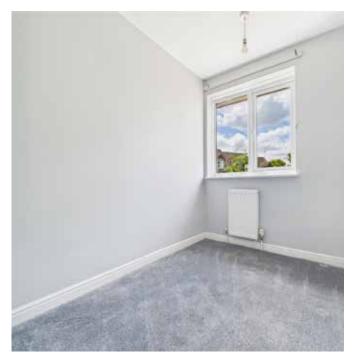

#### first floor

| anding   |                            |
|----------|----------------------------|
| Bedroom  | 4.38m (14'4) x 2.79m (9'1) |
| Bedroom  | 3.60m (11'9) x 2.66m (8'8) |
| Bedroom  | 2.26m (7'5) x 1.85m (6'0)  |
| Bathroom | 1.99 (6'6) x 1.95m (6'4)   |