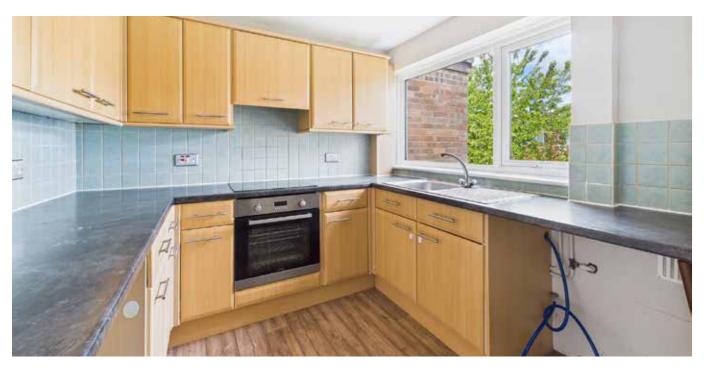

he property which is conveniently situated for the amenities on offer in Combs Ford affords the following accommodation – porch, hall, kitchen and sitting room. On the first floor there are 3 bedrooms and a bathroom.

### ground floor

| Hall         |                             |
|--------------|-----------------------------|
| Kitchen      | 2.57m (8'5) x 2.55m (8'4)   |
| Sitting Room | 5.34m (17'6) x 4.72m (15'6) |