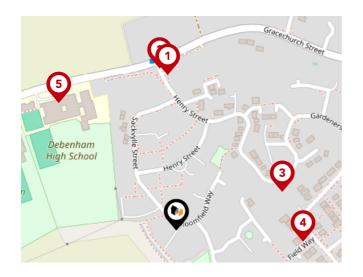

### Bus Stops/Stations

| Pin | Name         | Distance   |
|-----|--------------|------------|
| 1   | Henry Street | 0.18 miles |
| 2   | Henry Street | 0.19 miles |
| 3   | Aldous Court | 0.13 miles |
| 4   | Field Way    | 0.14 miles |
| 5   | High School  | 0.2 miles  |