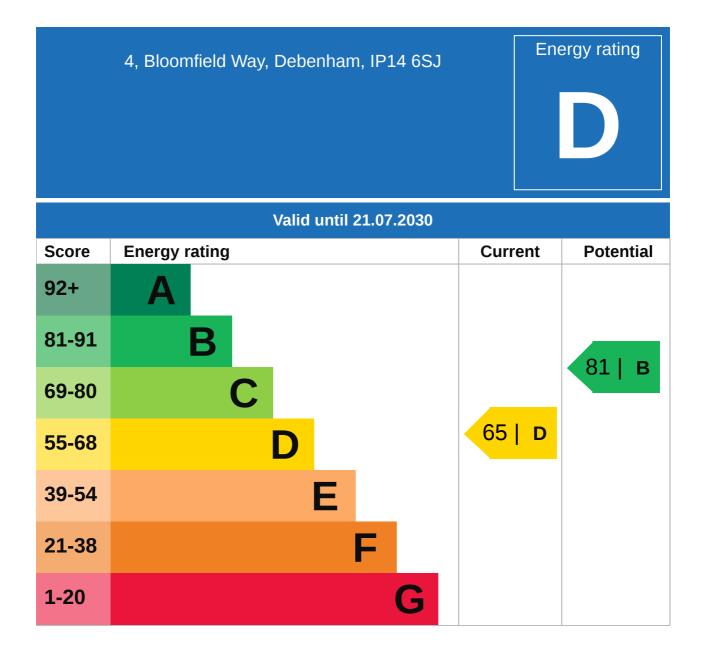

### Property EPC - Certificate

### Property EPC - Additional Data

#### **Additional EPC Data**

| Property Type:                  | House                                         |
|---------------------------------|-----------------------------------------------|
| Build Form:                     | Detached                                      |
| Transaction Type:               | Marketed sale                                 |
| Energy Tariff:                  | Single                                        |
| Main Fuel:                      | Oil (not community)                           |
| Main Gas:                       | No                                            |
| Flat Top Storey:                | No                                            |
| Top Storey:                     | 0                                             |
| Glazing Type:                   | Double glazing installed during or after 2002 |
| Previous Extension:             | 0                                             |
| Open Fireplace:                 | 1                                             |
| Ventilation:                    | Natural                                       |
| Walls:                          | Cavity wall, filled cavity                    |
| Walls Energy:                   | Good                                          |
| Roof:                           | Pitched, 100 mm loft insulation               |
| Roof Energy:                    | Average                                       |
| Main Heating:                   | Boiler and radiators, oil                     |
| Main Heating<br>Controls:       | Programmer, room thermostat and TRVs          |
| Hot Water System:               | From main system                              |
| Hot Water Energy<br>Efficiency: | Average                                       |
| Lighting:                       | Low energy lighting in 50% of fixed outlets   |
| Floors:                         | Solid, insulated (assumed)                    |
| Total Floor Area:               | 108 m <sup>2</sup>                            |