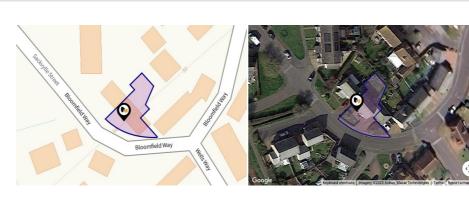

### 4, BLOOMFIELD WAY, DEBENHAM, STOWMARKET, IP14 6SJ

#### Planning records for: 11 Bloomfield Way Debenham IP14 6SJ

| Reference - 4147/16                                                                                 |                   |  |  |  |
|-----------------------------------------------------------------------------------------------------|-------------------|--|--|--|
| Decision:                                                                                           | Granted           |  |  |  |
| Date:                                                                                               | 06th October 2016 |  |  |  |
| Description:                                                                                        |                   |  |  |  |
| Erection of a single storey rear extension and conversion of the garages into living accommodation. |                   |  |  |  |