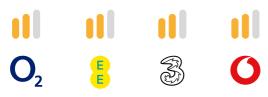

#### **Estimated Broadband Speeds** (Standard - Superfast - Ultrafast)

29 mb/s

Mobile Coverage: (based on calls indoors)

Satellite/Fibre TV Availability: