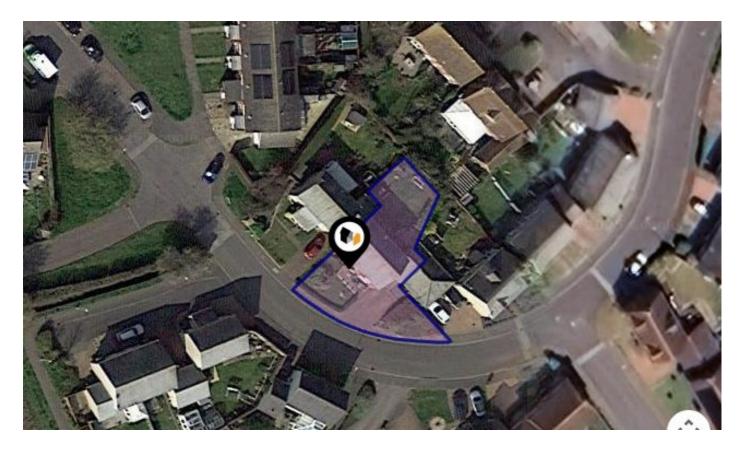

### 4, BLOOMFIELD WAY, DEBENHAM, STOWMARKET, IP14 6SJ

#### Planning records for: 11 Bloomfield Way Debenham IP14 6SJ

| Reference - 4147/16                                                                                 |                   |  |  |  |
|-----------------------------------------------------------------------------------------------------|-------------------|--|--|--|
| Decision:                                                                                           | Granted           |  |  |  |
| Date:                                                                                               | 06th October 2016 |  |  |  |
| Description:                                                                                        |                   |  |  |  |
| Erection of a single storey rear extension and conversion of the garages into living accommodation. |                   |  |  |  |