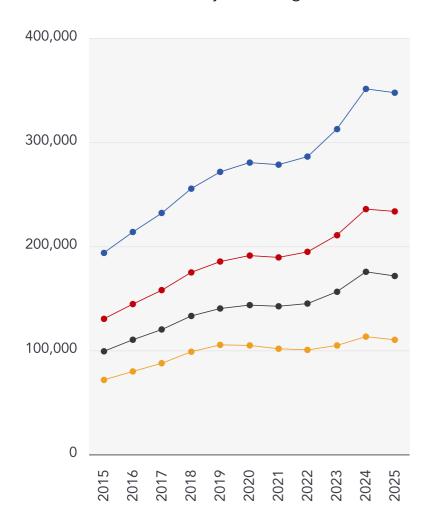

# **House Price Statistics**

10 Year History of Average House Prices by Property Type in NR31