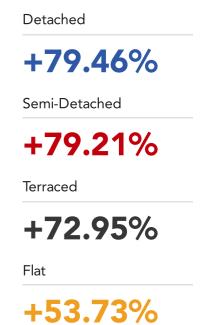

# **House Price Statistics**

10 Year History of Average House Prices by Property Type in NR31