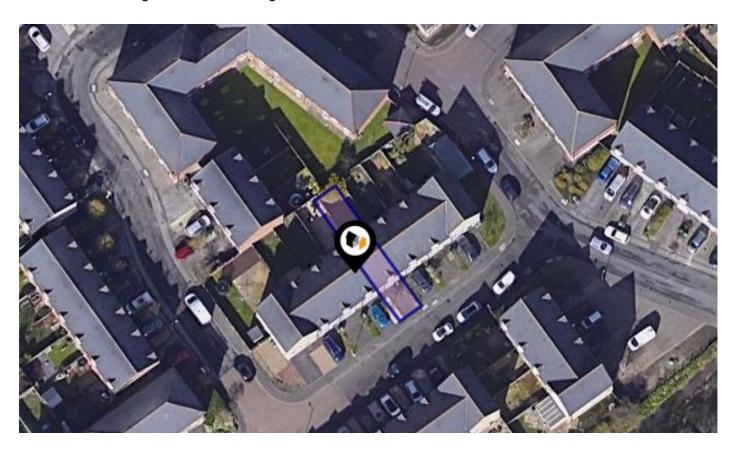

## 8, VINCENT CLOSE, GREAT YARMOUTH, NR31 0HR

#### **Property**

Type: Terraced

**Bedrooms:** 

Floor Area: 1,119 ft<sup>2</sup> / 104 m<sup>2</sup>

0.03 acres Plot Area: Year Built: 2006 **Council Tax:** Band B **Annual Estimate:** £1,712

**Title Number:** NK344827 **UPRN:** 10012181999 **Last Sold Date:** 19/04/2006 **Last Sold Price:** £112,500 £100 Last Sold £/ft<sup>2</sup>: Freehold Tenure: