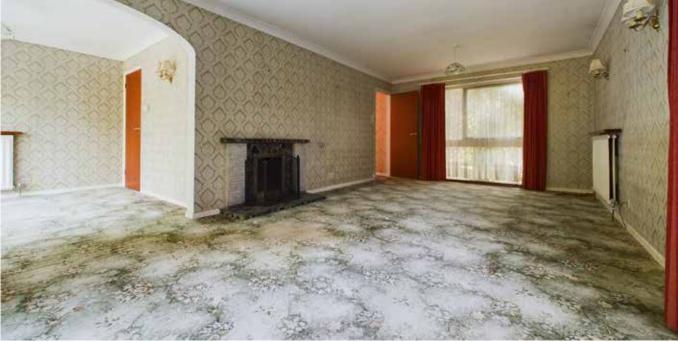

Stonham Aspal, Stowmarket, Suffolk IP14 6DE

he property which as previously mentioned does require updating throughout offers spacious and flexible accommodation comprising – hall, study/bedroom 5, cloakroom, large sitting room leading to a dining area, kitchen and rear porch. On the first floor there is a master bedroom with en-suite, three further bedrooms all with built in cupboards and a family bathroom.

## ground floor

| Hall            |                               |
|-----------------|-------------------------------|
| WC              |                               |
| Study/Bedroom 5 | 2.89m (9'5) x 3.54m (11'7)    |
| Sitting Room    | 3.62m (11'10) x 6.69m (21'11) |
| Dining Area     | 2.96m (9'8) x 3.10m (10'2)    |
| Kitchen         | 2.89m (9'5) x 3.58m (11'8)    |
| Rear Porch      | 1.22m (3'11) x 2.14m (7'0)    |
|                 |                               |