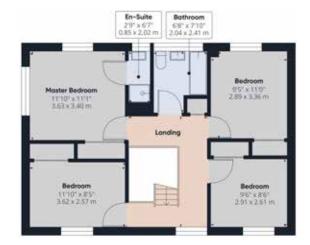

#### first floor

| Master Bedroom | 3.63m (11'10) x 3.40m (11'1) |
|----------------|------------------------------|
| En-Suite       |                              |
| Bedroom 2      | 3.62m (11'10) x 2.57m (8'5)  |
| Bedroom 3      | 2.89m (9'5) x 3.36m (11'0)   |
| Bedroom 4      | 2.91m (9'6) x 2.61m (8'6)    |
| Bathroom       | 2.04m (6'8) x 2.41m (7'10)   |