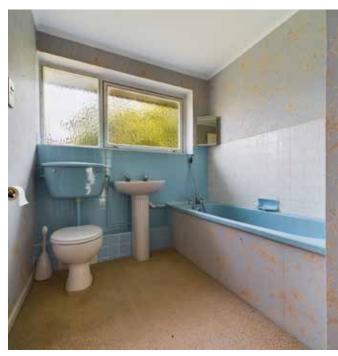

Stonham Aspal, Stowmarket, Suffolk IP14 6DE

he property which as previously mentioned does require updating throughout offers spacious and flexible accommodation comprising – hall, study/bedroom 5, cloakroom, large sitting room leading to a dining area, kitchen and rear porch. On the first floor there is a master bedroom with en-suite, three further bedrooms all with built in cupboards and a family bathroom.

#### first floor

| Master Bedroom | 3.63m (11'10) x 3.40m (11'1) |
|----------------|------------------------------|
| En-Suite       |                              |
| Bedroom 2      | 3.62m (11'10) x 2.57m (8'5)  |
| Bedroom 3      | 2.89m (9'5) x 3.36m (11'0)   |
| Bedroom 4      | 2.91m (9'6) x 2.61m (8'6)    |
| Bathroom       | 2.04m (6'8) x 2.41m (7'10)   |