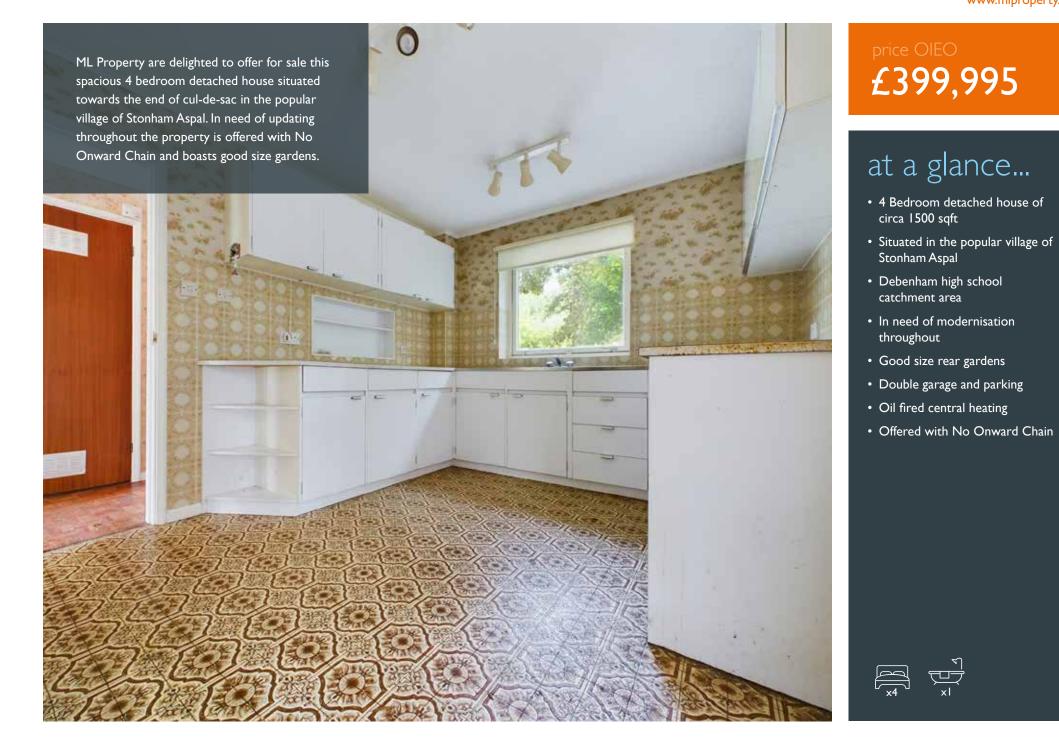

Stonham Aspal, Stowmarket, Suffolk IP14 6DE

he property which as previously mentioned does require updating throughout offers spacious and flexible accommodation comprising – hall, study/bedroom 5, cloakroom, large sitting room leading to a dining area, kitchen and rear porch. On the first floor there is a master bedroom with en-suite, three further bedrooms all with built in cupboards and a family bathroom.

## ground floor

| Hall            |                               |
|-----------------|-------------------------------|
| WC              |                               |
| Study/Bedroom 5 | 2.89m (9'5) x 3.54m (11'7)    |
| Sitting Room    | 3.62m (11'10) x 6.69m (21'11) |
| Dining Area     | 2.96m (9'8) x 3.10m (10'2)    |
| Kitchen         | 2.89m (9'5) x 3.58m (11'8)    |
| Rear Porch      | 1.22m (3'11) x 2.14m (7'0)    |
|                 |                               |