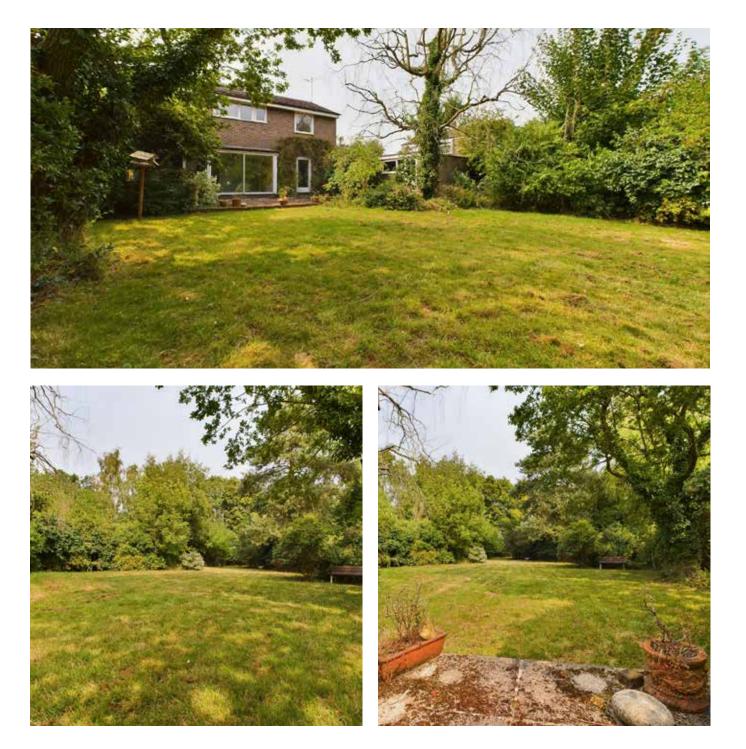

## outside

Externally the property benefits from a driveway that leads to a double garage with a small garden to the front. The rear gardens is of really good size, fully enclosed by fencing and hedgerow and well stocked with numerous shrubs and trees. The gardens are predominantly laid to lawn with a patio area immediate to the rear.

We strongly advise a viewing of the property not only to see the space on offer but the plot size.