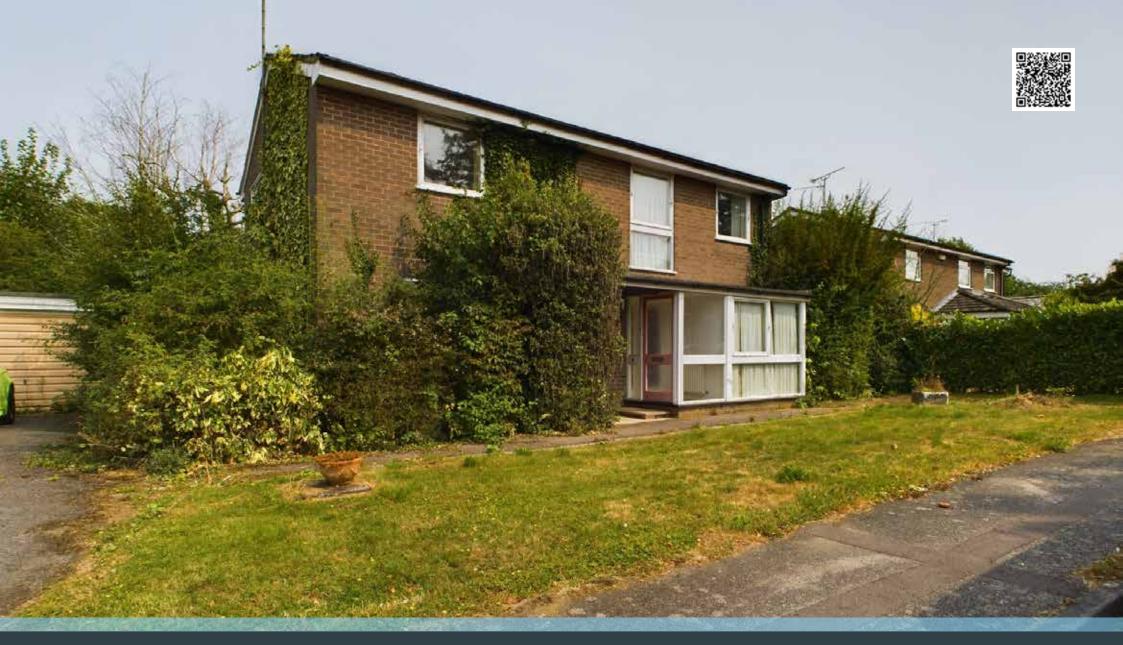

Stonham Aspal, Stowmarket, Suffolk IP14 6DE

he property which as previously mentioned does require updating throughout offers spacious and flexible accommodation comprising – hall, study/bedroom 5, cloakroom, large sitting room leading to a dining area, kitchen and rear porch. On the first floor there is a master bedroom with en-suite, three further bedrooms all with built in cupboards and a family bathroom.

## outside

Externally the property benefits from a driveway that leads to a double garage with a small garden to the front. The rear gardens is of really good size, fully enclosed by fencing and hedgerow and well stocked with numerous shrubs and trees. The gardens are predominantly laid to lawn with a patio area immediate to the rear.