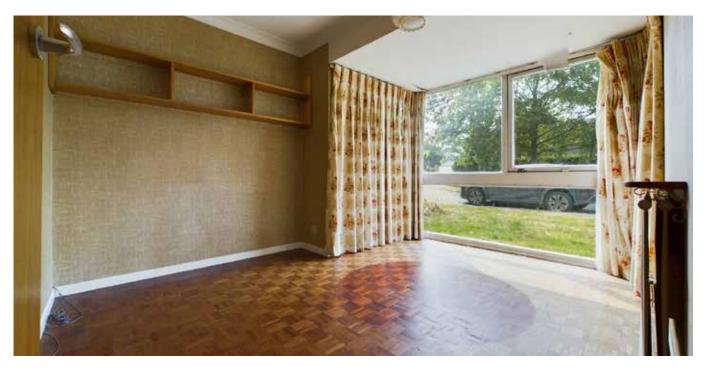

Stonham Aspal, Stowmarket, Suffolk IP14 6DE

he property which as previously mentioned does require updating throughout offers spacious and flexible accommodation comprising – hall, study/bedroom 5, cloakroom, large sitting room leading to a dining area, kitchen and rear porch. On the first floor there is a master bedroom with en-suite, three further bedrooms all with built in cupboards and a family bathroom.

## ground floor

| Hall            |                               |
|-----------------|-------------------------------|
| WC              |                               |
| Study/Bedroom 5 | 2.89m (9'5) x 3.54m (11'7)    |
| Sitting Room    | 3.62m (11'10) x 6.69m (21'11) |
| Dining Area     | 2.96m (9'8) x 3.10m (10'2)    |
| Kitchen         | 2.89m (9'5) x 3.58m (11'8)    |
| Rear Porch      | 1.22m (3'11) x 2.14m (7'0)    |
|                 |                               |