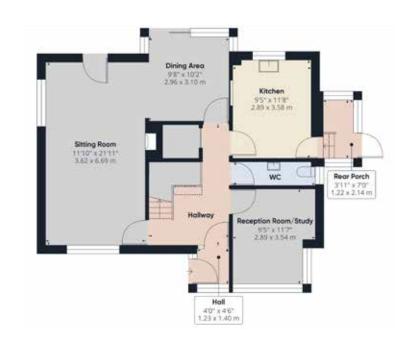

Stonham Aspal, Stowmarket, Suffolk IP14 6DE

he property which as previously mentioned does require updating throughout offers spacious and flexible accommodation comprising – hall, study/bedroom 5, cloakroom, large sitting room leading to a dining area, kitchen and rear porch. On the first floor there is a master bedroom with en-suite, three further bedrooms all with built in cupboards and a family bathroom.

## ground floor

| Hall            |                               |
|-----------------|-------------------------------|
| WC              |                               |
| Study/Bedroom 5 | 2.89m (9'5) x 3.54m (11'7)    |
| Sitting Room    | 3.62m (11'10) x 6.69m (21'11) |
| Dining Area     | 2.96m (9'8) x 3.10m (10'2)    |
| Kitchen         | 2.89m (9'5) x 3.58m (11'8)    |
| Rear Porch      | 1.22m (3'11) x 2.14m (7'0)    |
|                 |                               |