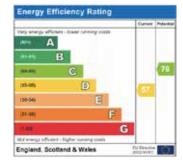

#### services

Mains water, drainage and electricity. Heating is provided by an oil fired boiler serving radiators throughout.

Broadband - 1000mpbs superfast broadband is available – information from Ofcom