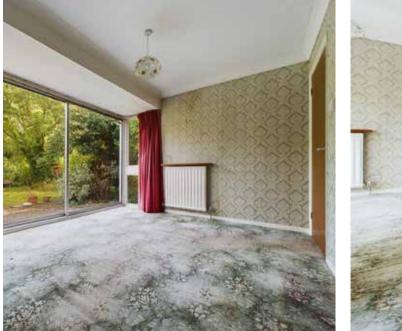

Stonham Aspal, Stowmarket, Suffolk IP14 6DE

he property which as previously mentioned does require updating throughout offers spacious and flexible accommodation comprising – hall, study/bedroom 5, cloakroom, large sitting room leading to a dining area, kitchen and rear porch. On the first floor there is a master bedroom with en-suite, three further bedrooms all with built in cupboards and a family bathroom.

## ground floor

| Hall            |                               |
|-----------------|-------------------------------|
| WC              |                               |
| Study/Bedroom 5 | 2.89m (9'5) x 3.54m (11'7)    |
| Sitting Room    | 3.62m (11'10) x 6.69m (21'11) |
| Dining Area     | 2.96m (9'8) x 3.10m (10'2)    |
| Kitchen         | 2.89m (9'5) x 3.58m (11'8)    |
| Rear Porch      | 1.22m (3'11) x 2.14m (7'0)    |
|                 |                               |