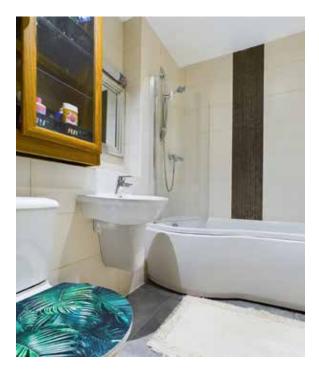

## property

The property which benefits from GFCH and UPVC windows has an on site allocated parking space and is located within the popular Pickerel Court development.

This ground floor apartment affords the following accommodation - hall, large cupboard, 2 bedrooms, bathroom and an open plan sitting room and kitchen with built in appliances.

## accommodation

| Hall                      |                             |
|---------------------------|-----------------------------|
| Large cupboard            |                             |
| Bedroom                   | 4.75m (15'7) x 2.80m (9'2)  |
| Bedroom                   | 4.59m (15'0) x 2.54m (8'4)  |
| Bathroom                  | 1.99m (6'6) x 2.17m (7'1)   |
| Sitting Room/Kitchen area | 8.14m (26'8) x 3.23m (10'7) |