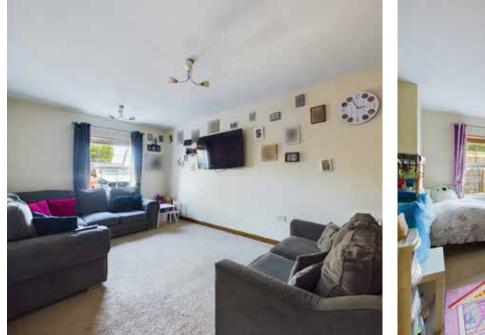

## property

The property which benefits from GFCH and UPVC windows has an on site allocated parking space and is located within the popular Pickerel Court development.

This ground floor apartment affords the following accommodation - hall, large cupboard, 2 bedrooms, bathroom and an open plan sitting room and kitchen with built in appliances.

## accommodation

| Hall                      |                             |
|---------------------------|-----------------------------|
| Large cupboard            |                             |
| Bedroom                   | 4.75m (15'7) x 2.80m (9'2)  |
| Bedroom                   | 4.59m (15'0) x 2.54m (8'4)  |
| Bathroom                  | 1.99m (6'6) x 2.17m (7'1)   |
| Sitting Room/Kitchen area | 8.14m (26'8) x 3.23m (10'7) |