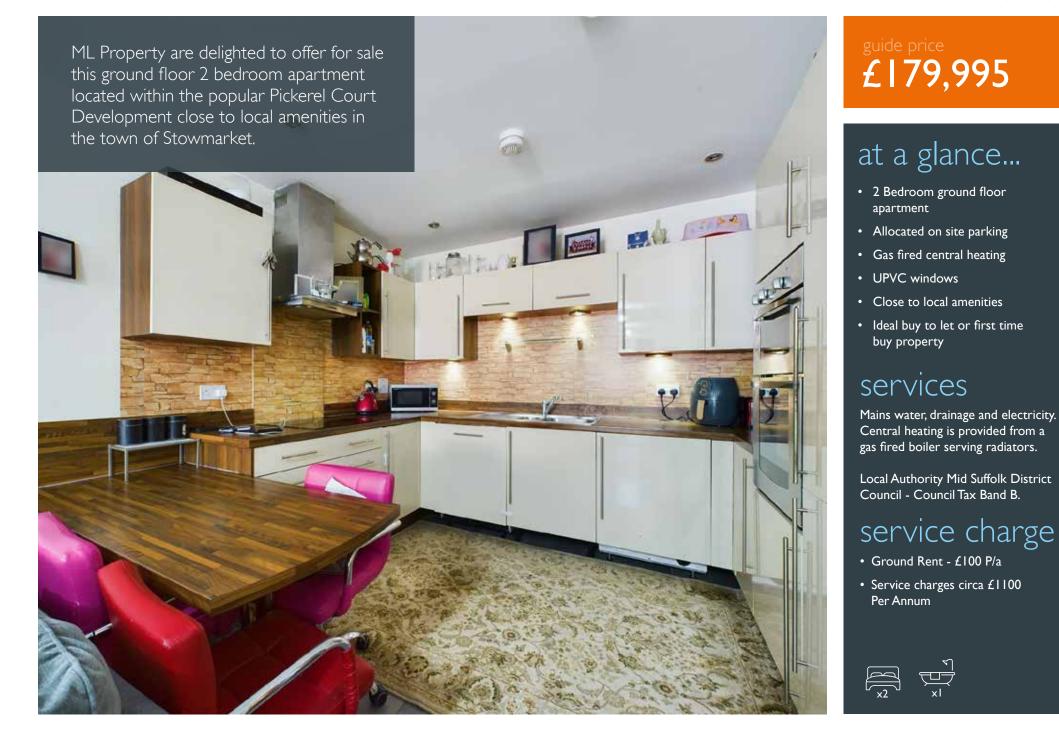

## property

The property which benefits from GFCH and UPVC windows has an on site allocated parking space and is located within the popular Pickerel Court development.

This ground floor apartment affords the following accommodation - hall, large cupboard, 2 bedrooms, bathroom and an open plan sitting room and kitchen with built in appliances.

## accommodation

| Hall                      |                             |
|---------------------------|-----------------------------|
| Large cupboard            |                             |
| Bedroom                   | 4.75m (15'7) x 2.80m (9'2)  |
| Bedroom                   | 4.59m (15'0) x 2.54m (8'4)  |
| Bathroom                  | 1.99m (6'6) x 2.17m (7'1)   |
| Sitting Room/Kitchen area | 8.14m (26'8) x 3.23m (10'7) |