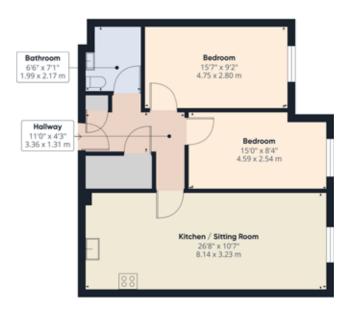

## accommodation

| Hall                      |                             |
|---------------------------|-----------------------------|
| Large cupboard            |                             |
| Bedroom                   | 4.75m (15'7) x 2.80m (9'2)  |
| Bedroom                   | 4.59m (15'0) x 2.54m (8'4)  |
| Bathroom                  | 1.99m (6'6) x 2.17m (7'1)   |
| Sitting Room/Kitchen area | 8.14m (26'8) x 3.23m (10'7) |