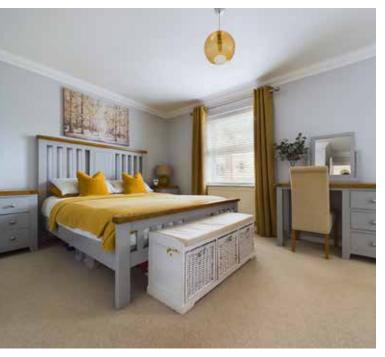

## property

The property which is conveniently located for local amenities offers the following accommodation – hall, cloakroom, sitting room study/bedroom 5, kitchen/ breakfast room and a utility room. On the first floor there is a master bedroom with en-suite, three further bedrooms and a family bathroom.

#### first floor

| Master Bedroom       | 3.93m (12'10) x 2.88m (9'5) |
|----------------------|-----------------------------|
| En-suite shower room |                             |
| Bedroom              | 3.58m (11'9) x 3.06m (10'0) |
| Bedroom              | 3.77m (12'4) x 2.64m (8'7)  |
| Bedroom              | 2.79m (9'l) x 2.12m (6'll)  |
|                      |                             |