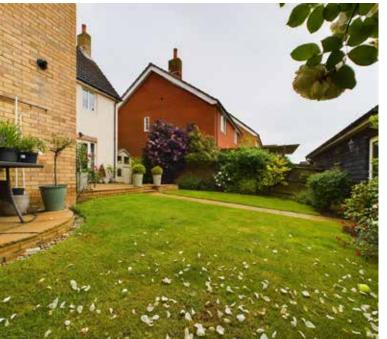

Externally the property benefits from a superbly presented enclosed rear garden which is laid to lawn with shrub borders and a good size patio immediately to the rear of the property. There is a personal door leading to the double garage which has light and power.