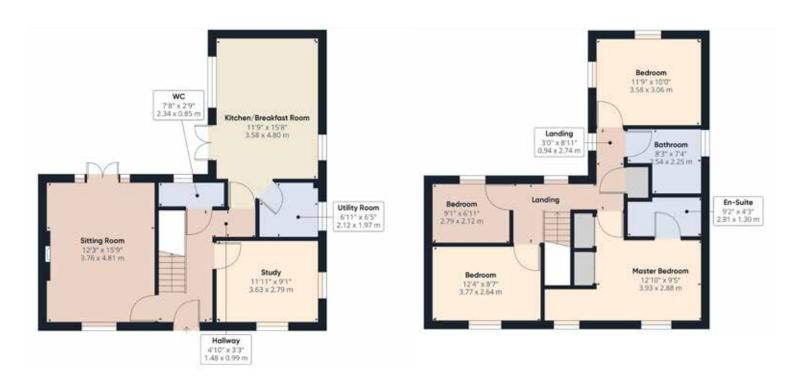

## property

The property which is conveniently located for local amenities offers the following accommodation – hall, cloakroom, sitting room study/bedroom 5, kitchen/ breakfast room and a utility room. On the first floor there is a master bedroom with en-suite, three further bedrooms and a family bathroom.

#### ground floor

| Hall                   |                             |
|------------------------|-----------------------------|
| Cloakroom              |                             |
| Sitting Room           | 3.76m (12'3) x 4.81m (15'9) |
| Study/Bedroom 5        | 3.63m (11'11) x 2.79m (9'1) |
| Kitchen/Breakfast Room | 3.58m (11'9) x 4.80m (15'8) |
| Utility Room           | 2.12m (6'11) x 1.97m (6'5)  |

#### first floor

| Master Bedroom       | 3.93m (12'10) x 2.88m (9'5) |
|----------------------|-----------------------------|
| En-suite shower room |                             |
| Bedroom              | 3.58m (11'9) x 3.06m (10'0) |
| Bedroom              | 3.77m (12'4) x 2.64m (8'7)  |
| Bedroom              | 2.79m (9'l) x 2.12m (6'll)  |
|                      |                             |