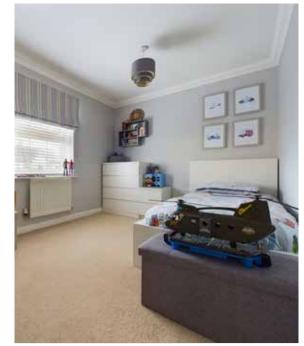

## property

The property which is conveniently located for local amenities offers the following accommodation – hall, cloakroom, sitting room study/bedroom 5, kitchen/ breakfast room and a utility room. On the first floor there is a master bedroom with en-suite, three further bedrooms and a family bathroom.

#### first floor

| Master Bedroom       | 3.93m (12'10) x 2.88m (9'5) |
|----------------------|-----------------------------|
| En-suite shower room |                             |
| Bedroom              | 3.58m (11'9) x 3.06m (10'0) |
| Bedroom              | 3.77m (12'4) x 2.64m (8'7)  |
| Bedroom              | 2.79m (9'l) x 2.12m (6'll)  |
|                      |                             |