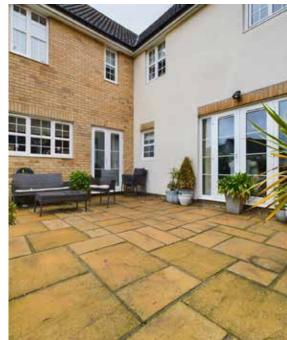

Externally the property benefits from a superbly presented enclosed rear garden which is laid to lawn with shrub borders and a good size patio immediately to the rear of the property. There is a personal door leading to the double garage which has light and power.