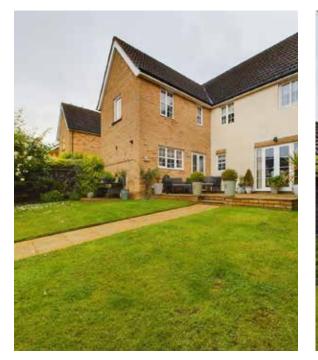

Externally the property benefits from a superbly presented enclosed rear garden which is laid to lawn with shrub borders and a good size patio immediately to the rear of the property. There is a personal door leading to the double garage which has light and power.