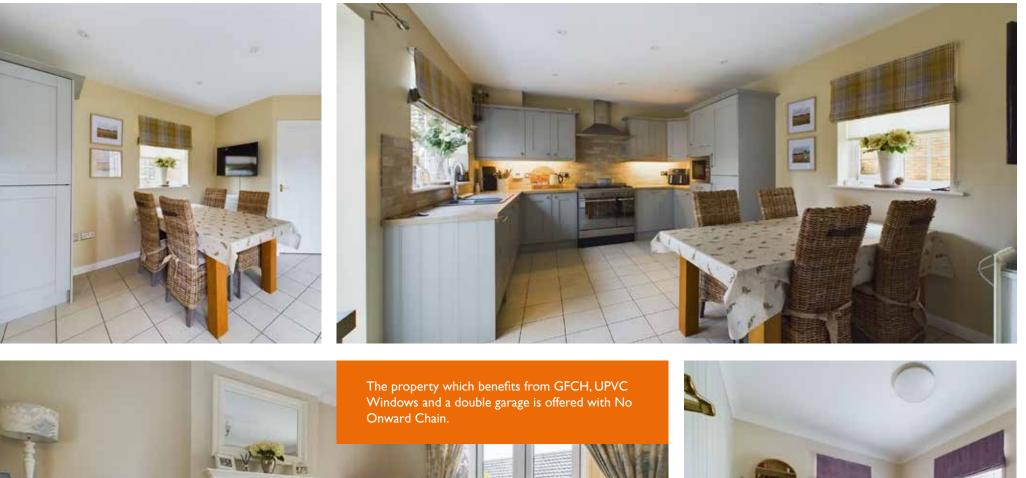

## property

The property which is conveniently located for local amenities offers the following accommodation – hall, cloakroom, sitting room study/bedroom 5, kitchen/ breakfast room and a utility room. On the first floor there is a master bedroom with en-suite, three further bedrooms and a family bathroom.

#### ground floor

| Hall                   |                             |
|------------------------|-----------------------------|
| Cloakroom              |                             |
| Sitting Room           | 3.76m (12'3) x 4.81m (15'9) |
| Study/Bedroom 5        | 3.63m (11'11) x 2.79m (9'1) |
| Kitchen/Breakfast Room | 3.58m (11'9) x 4.80m (15'8) |
| Utility Room           | 2.12m (6'11) x 1.97m (6'5)  |