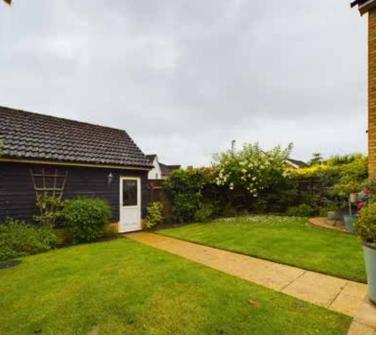

Externally the property benefits from a superbly presented enclosed rear garden which is laid to lawn with shrub borders and a good size patio immediately to the rear of the property. There is a personal door leading to the double garage which has light and power.