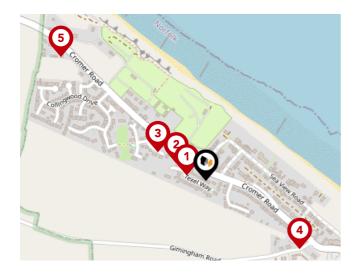

### **Bus Stops/Stations**

| Pin | Name            | Distance   |
|-----|-----------------|------------|
| 1   | Texel Way       | 0.04 miles |
| 2   | Texel Way       | 0.08 miles |
| 3   | Fraser Crescent | 0.12 miles |
| 4   | Tesco Express   | 0.26 miles |
| 5   | Vale Road       | 0.43 miles |

### Local Connections

| Pin | Name                             | Distance   |
|-----|----------------------------------|------------|
|     | Aylsham (Bure Valley<br>Railway) | 9.48 miles |

#### Ferry Terminals

| Pin | Name                | Distance    |
|-----|---------------------|-------------|
| 1   | Reedham Ferry North | 23.15 miles |