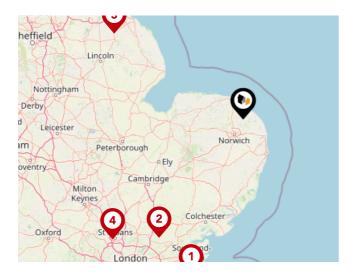

#### National Rail Stations

| Pin | Name                             | Distance   |
|-----|----------------------------------|------------|
|     | North Walsham Rail<br>Station    | 4.88 miles |
| 2   | Cromer Rail Station              | 6.29 miles |
| 3   | Aylsham (Bure Valley<br>Railway) | 9.49 miles |

### Trunk Roads/Motorways

.

| Pin | Name    | Distance    |
|-----|---------|-------------|
| 1   | M11 J9  | 76.98 miles |
| 2   | M11 J14 | 72.58 miles |
| 3   | M11 J13 | 73.18 miles |
| 4   | M11 J11 | 74.73 miles |
| 5   | M11 J10 | 76.65 miles |

#### Airports/Helipads

| Pin | Name               | Distance        |
|-----|--------------------|-----------------|
| 1   | Southend-on-Sea    | 95.9 miles      |
| 2   | Stansted Airport   | 84.43 miles     |
| 3   | Humberside Airport | 87.85 miles     |
| 4   | Luton Airport      | 102.88<br>miles |