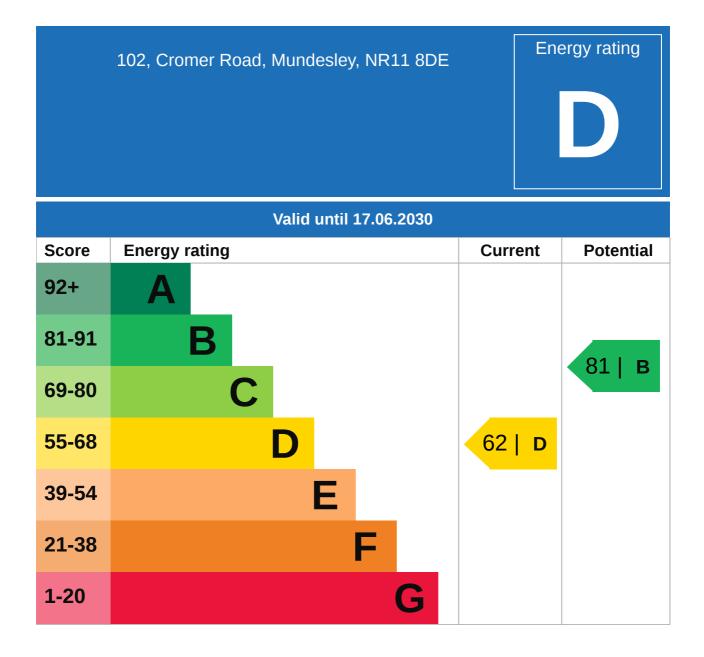

# Property EPC - Certificate

## Property EPC - Additional Data

#### **Additional EPC Data**

| Property Type:                  | House                                          |
|---------------------------------|------------------------------------------------|
| Build Form:                     | Semi-Detached                                  |
| Transaction Type:               | Marketed sale                                  |
| Energy Tariff:                  | Dual                                           |
| Main Fuel:                      | Mains gas (not community)                      |
| Main Gas:                       | Yes                                            |
| Flat Top Storey:                | No                                             |
| Top Storey:                     | 0                                              |
| Glazing Type:                   | Double glazing, unknown install date           |
| Previous Extension:             | 2                                              |
| Open Fireplace:                 | 1                                              |
| Ventilation:                    | Natural                                        |
| Walls:                          | Solid brick, as built, no insulation (assumed) |
| Walls Energy:                   | Poor                                           |
| Roof:                           | Pitched, 100 mm loft insulation                |
| Roof Energy:                    | Average                                        |
| Main Heating:                   | Boiler and radiators, mains gas                |
| Main Heating<br>Controls:       | Programmer, room thermostat and TRVs           |
| Hot Water System:               | From main system                               |
| Hot Water Energy<br>Efficiency: | Good                                           |
| Lighting:                       | Low energy lighting in all fixed outlets       |
| Floors:                         | Suspended, no insulation (assumed)             |
| Total Floor Area:               | 161 m <sup>2</sup>                             |