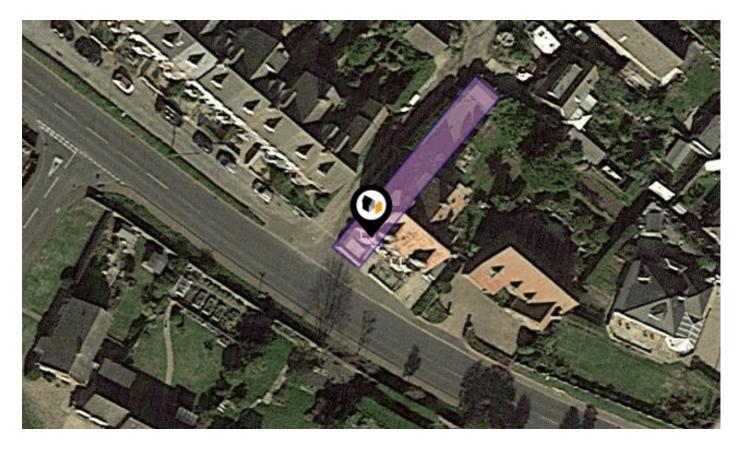

### Friday 24<sup>th</sup> January 2025

102, CROMER ROAD, MUNDESLEY, NORWICH, NR11 8DE

**ML** Property

2 Front Street Mendlesham Suffolk IP14 5RY 01449 768854 matt@mlproperty.co.uk mlproperty.co.uk

#### Property

| Туре:         | Holiday<br>Let/Accomodation/Short-<br>Term Let Other Than<br>CH01 | Last Sold Date:<br>Last Sold Price:<br>Last Sold £/ft <sup>2</sup> :<br>Tenure: | 25/06/2021<br>£365,000<br>£210<br>Ereehold |
|---------------|-------------------------------------------------------------------|---------------------------------------------------------------------------------|--------------------------------------------|
| Bedrooms:     | 5                                                                 | Terrure.                                                                        | Treenold                                   |
| Floor Area:   | 1,732 ft <sup>2</sup> / 161 m <sup>2</sup>                        |                                                                                 |                                            |
| Plot Area:    | 0.05 acres                                                        |                                                                                 |                                            |
| Year Built :  | 1900-1929                                                         |                                                                                 |                                            |
| Council Tax : | Band Deleted                                                      |                                                                                 |                                            |
| Title Number: | NK125179                                                          |                                                                                 |                                            |
| UPRN:         | 100090877263                                                      |                                                                                 |                                            |