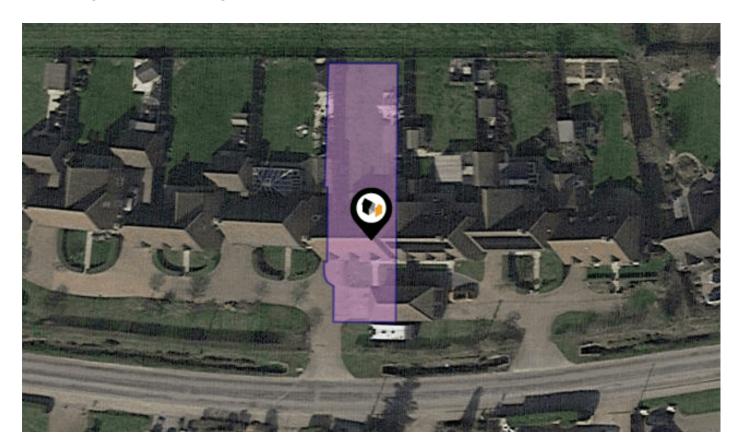

See More Online

# MIR: Material Info

The Material Information Affecting this Property

Friday 10<sup>th</sup> January 2025



# 5 MOAT VIEW, LOWER FARM ROAD, RINGSHALL, STOWMARKET, IP14 2JE

#### **ML Property**

2 Front Street Mendlesham Suffolk IP14 5RY 01449 768854 matt@mlproperty.co.uk mlproperty.co.uk









## Property

### **Overview**









#### **Property**

Type: Detached

**Bedrooms:** 

Floor Area: 1,593 ft<sup>2</sup> / 148 m<sup>2</sup>

0.12 acres Plot Area: 2007 Year Built: **Council Tax:** Band E **Annual Estimate:** £2,581 **Title Number:** SK294928

**UPRN:** 10012172628 Last Sold Date: 22/06/2007 **Last Sold Price:** £335,000 £210 Last Sold £/ft<sup>2</sup>:

#### **Local Area**

Suffolk **Local Authority: Conservation Area:** 

Flood Risk:

• Rivers & Seas

Surface Water

No

No Risk Very Low **Estimated Broadband Speeds** 

(Standard - Superfast - Ultrafast)

Tenure:

**50** 

Freehol