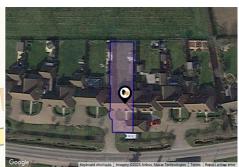

See More Online

# MIR: Material Info

The Material Information Affecting this Property

Friday 10<sup>th</sup> January 2025



# 5 MOAT VIEW, LOWER FARM ROAD, RINGSHALL, STOWMARKET, IP14 2JE

#### **ML Property**

2 Front Street Mendlesham Suffolk IP14 5RY 01449 768854 matt@mlproperty.co.uk mlproperty.co.uk









## Property

### **Overview**









#### **Property**

Type: Detached

**Bedrooms:** 

Floor Area: 1,593 ft<sup>2</sup> / 148 m<sup>2</sup>

0.12 acres Plot Area: 2007 Year Built: **Council Tax:** Band E **Annual Estimate:** £2,581 **Title Number:** SK294928

**UPRN:** 10012172628 Last Sold Date: 22/06/2007 **Last Sold Price:** £335,000 £210 Last Sold £/ft<sup>2</sup>:

#### **Local Area**

Suffolk **Local Authority: Conservation Area:** 

Flood Risk:

• Rivers & Seas

Surface Water

No

No Risk Very Low **Estimated Broadband Speeds** 

(Standard - Superfast - Ultrafast)

Tenure:

**50** 

Freehold

mb/s

mb/s

mb/s







#### **Mobile Coverage:**

(based on calls indoors)











Satellite/Fibre TV Availability:



















# Planning

### In Street



Planning records for: Land At Lower Farm Road Lower Farm Ro