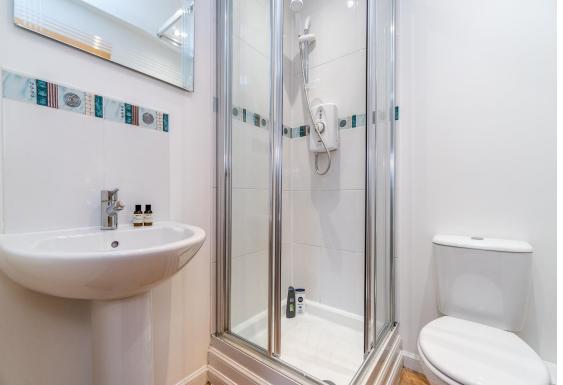

The property is accessed via a communal entrance foyer with call entry system and is located on the second floor. In summary, the property comprises; entrance hall, spacious lounge diner, modern fitted kitchen, two double bedrooms, master benefiting from en-suite shower room plus there is a separate, recently installed, family bathroom.

#### Accommodation

Lounge 18' 0" x 11' 11" (5.48m x 3.62m) Kitchen 13' 11" x 12' 11" (4.24m x 3.93m) Bedroom 1 13' 5" x 11' 8" (4.08m x 3.56m) En suite 5' 3" x 4' 11" (1.60m x 1.49m) Bedroom 2 11' 3" x 8' 6" (3.43m x 2.59m) Bathroom 6' 4" x 8' 2" (1.94m x 2.49m) Hall 6' 3" x 22' 7" (1.91m x 6.88m)