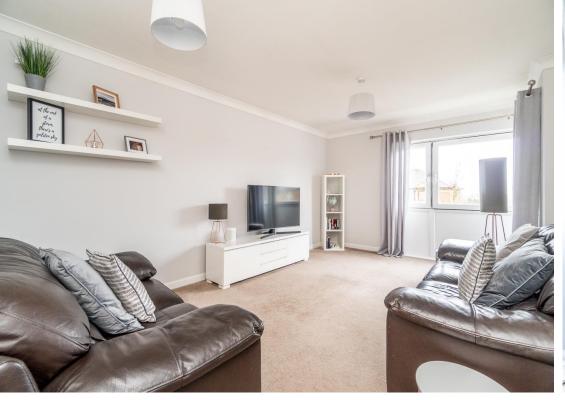

The property is accessed via a communal entrance foyer with call entry system and is located on the second floor. In summary, the property comprises; entrance hall, spacious lounge diner, modern fitted kitchen, two double bedrooms, master benefiting from en-suite shower room plus there is a separate, recently installed, family bathroom.

#### Accommodation

Lounge 18' 0" x 11' 11" (5.48m x 3.62m) Kitchen 13' 11" x 12' 11" (4.24m x 3.93m) Bedroom 1 13' 5" x 11' 8" (4.08m x 3.56m) En suite 5' 3" x 4' 11" (1.60m x 1.49m) Bedroom 2 11' 3" x 8' 6" (3.43m x 2.59m) Bathroom 6' 4" x 8' 2" (1.94m x 2.49m) Hall 6' 3" x 22' 7" (1.91m x 6.88m)