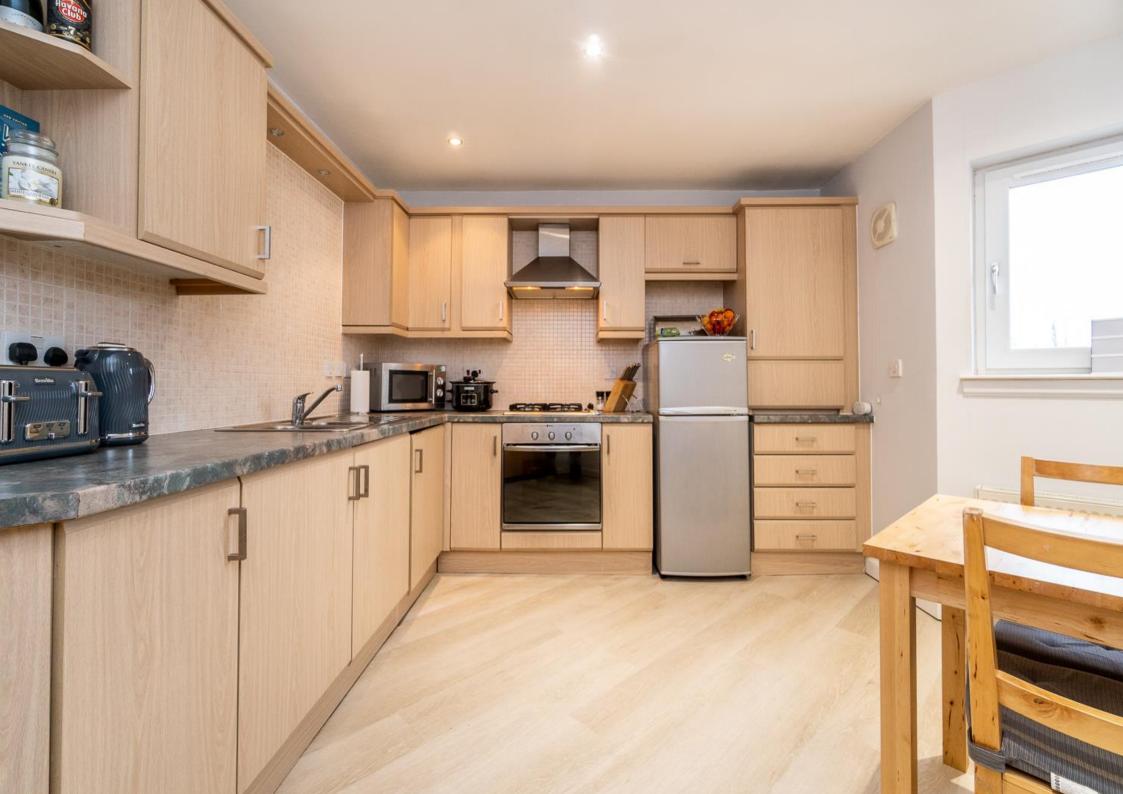

The property is accessed via a communal entrance foyer with call entry system and is located on the second floor. In summary, the property comprises; entrance hall, spacious lounge diner, modern fitted kitchen, two double bedrooms, master benefiting from en-suite shower room plus there is a separate, recently installed, family bathroom.

#### Accommodation

Lounge 18' 0" x 11' 11" (5.48m x 3.62m) Kitchen 13' 11" x 12' 11" (4.24m x 3.93m) Bedroom 1 13' 5" x 11' 8" (4.08m x 3.56m) En suite 5' 3" x 4' 11" (1.60m x 1.49m) Bedroom 2 11' 3" x 8' 6" (3.43m x 2.59m) Bathroom 6' 4" x 8' 2" (1.94m x 2.49m) Hall 6' 3" x 22' 7" (1.91m x 6.88m)