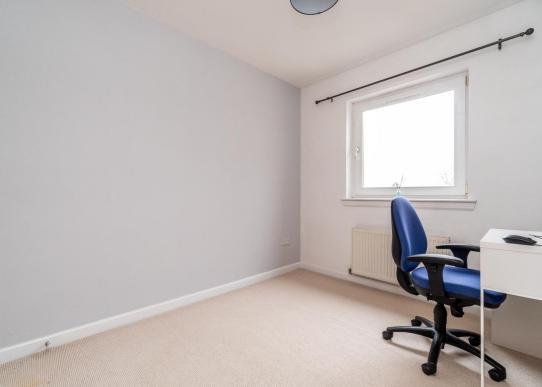

#### Accommodation

Lounge 18' 0" x 11' 11" (5.48m x 3.62m) Kitchen 13' 11" x 12' 11" (4.24m x 3.93m) Bedroom 1 13' 5" x 11' 8" (4.08m x 3.56m) En suite 5' 3" x 4' 11" (1.60m x 1.49m) Bedroom 2 11' 3" x 8' 6" (3.43m x 2.59m) Bathroom 6' 4" x 8' 2" (1.94m x 2.49m) Hall 6' 3" x 22' 7" (1.91m x 6.88m)