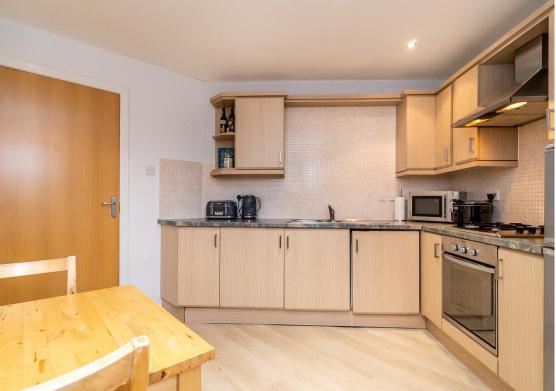

The property is accessed via a communal entrance foyer with call entry system and is located on the second floor. In summary, the property comprises; entrance hall, spacious lounge diner, modern fitted kitchen, two double bedrooms, master benefiting from en-suite shower room plus there is a separate, recently installed, family bathroom.

#### Accommodation

Lounge 18' 0" x 11' 11" (5.48m x 3.62m) Kitchen 13' 11" x 12' 11" (4.24m x 3.93m) Bedroom 1 13' 5" x 11' 8" (4.08m x 3.56m) En suite 5' 3" x 4' 11" (1.60m x 1.49m) Bedroom 2 11' 3" x 8' 6" (3.43m x 2.59m) Bathroom 6' 4" x 8' 2" (1.94m x 2.49m) Hall 6' 3" x 22' 7" (1.91m x 6.88m)