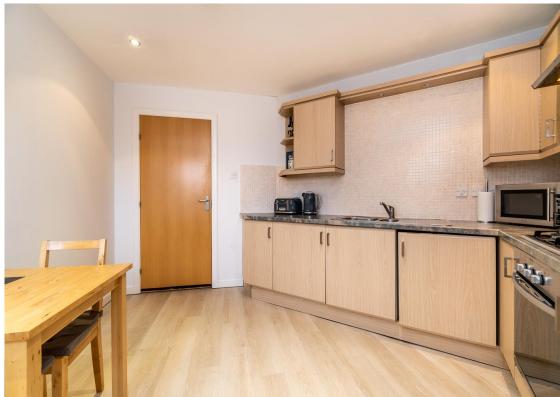

The property is accessed via a communal entrance foyer with call entry system and is located on the second floor. In summary, the property comprises; entrance hall, spacious lounge diner, modern fitted kitchen, two double bedrooms, master benefiting from en-suite shower room plus there is a separate, recently installed, family bathroom.

#### Accommodation

Lounge 18' 0" x 11' 11" (5.48m x 3.62m) Kitchen 13' 11" x 12' 11" (4.24m x 3.93m) Bedroom 1 13' 5" x 11' 8" (4.08m x 3.56m) En suite 5' 3" x 4' 11" (1.60m x 1.49m) Bedroom 2 11' 3" x 8' 6" (3.43m x 2.59m) Bathroom 6' 4" x 8' 2" (1.94m x 2.49m) Hall 6' 3" x 22' 7" (1.91m x 6.88m)