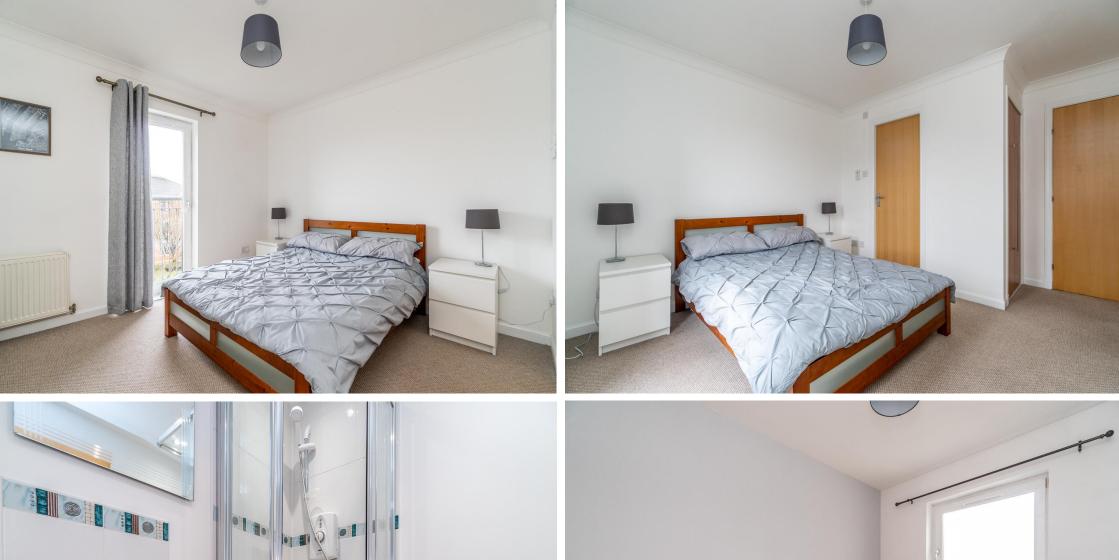

The property is accessed via a communal entrance foyer with call entry system and is located on the second floor. In summary, the property comprises; entrance hall, spacious lounge diner, modern fitted kitchen, two double bedrooms, master benefiting from en-suite shower room plus there is a separate, recently installed, family bathroom.

#### Accommodation

Lounge 18' 0" x 11' 11" (5.48m x 3.62m) Kitchen 13' 11" x 12' 11" (4.24m x 3.93m) Bedroom 1 13' 5" x 11' 8" (4.08m x 3.56m) En suite 5' 3" x 4' 11" (1.60m x 1.49m) Bedroom 2 11' 3" x 8' 6" (3.43m x 2.59m) Bathroom 6' 4" x 8' 2" (1.94m x 2.49m) Hall 6' 3" x 22' 7" (1.91m x 6.88m)