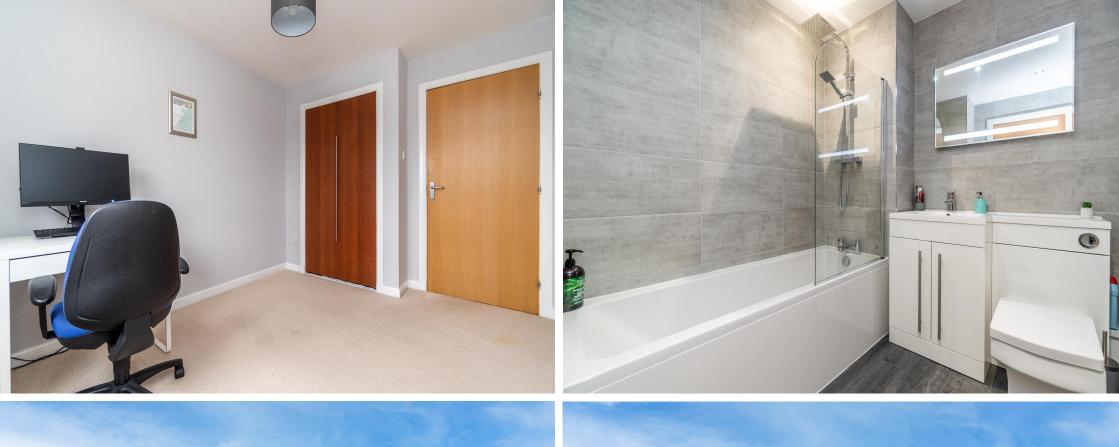

The property is accessed via a communal entrance foyer with call entry system and is located on the second floor. In summary, the property comprises; entrance hall, spacious lounge diner, modern fitted kitchen, two double bedrooms, master benefiting from en-suite shower room plus there is a separate, recently installed, family bathroom.

#### Accommodation

Lounge 18' 0" x 11' 11" (5.48m x 3.62m) Kitchen 13' 11" x 12' 11" (4.24m x 3.93m) Bedroom 1 13' 5" x 11' 8" (4.08m x 3.56m) En suite 5' 3" x 4' 11" (1.60m x 1.49m) Bedroom 2 11' 3" x 8' 6" (3.43m x 2.59m) Bathroom 6' 4" x 8' 2" (1.94m x 2.49m) Hall 6' 3" x 22' 7" (1.91m x 6.88m)