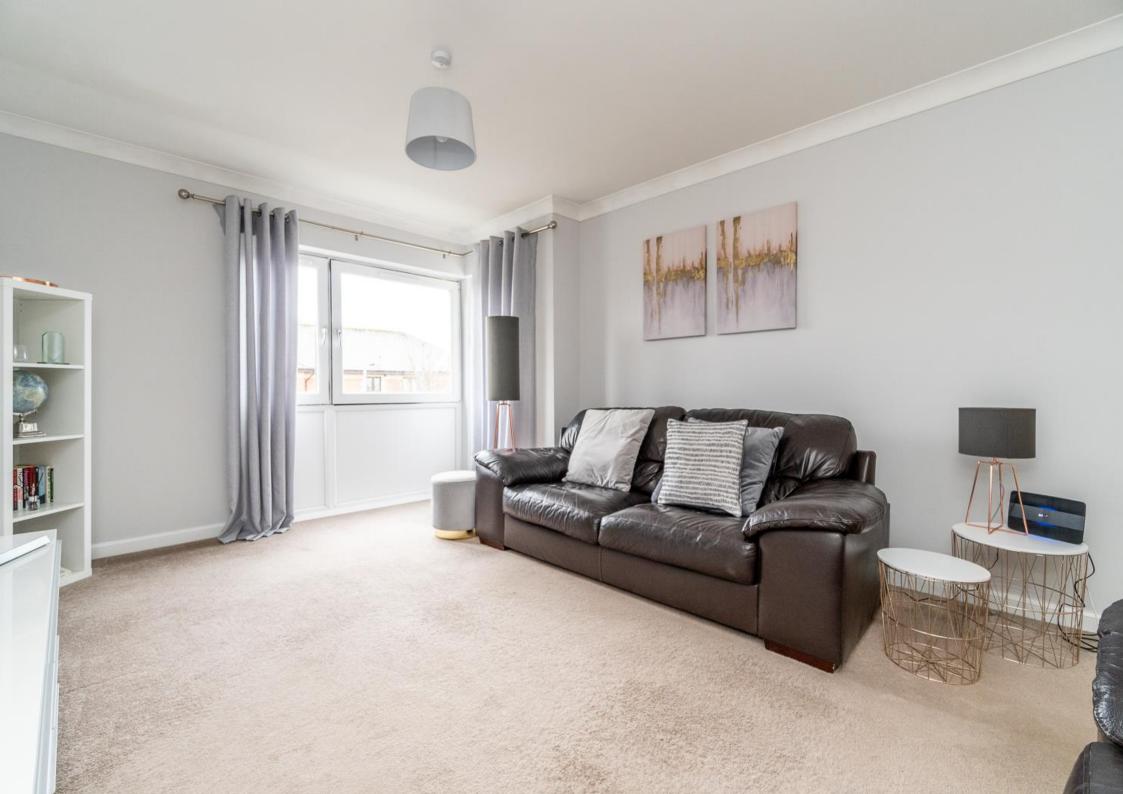

The property is accessed via a communal entrance foyer with call entry system and is located on the second floor. In summary, the property comprises; entrance hall, spacious lounge diner, modern fitted kitchen, two double bedrooms, master benefiting from en-suite shower room plus there is a separate, recently installed, family bathroom.

#### Accommodation

Lounge 18' 0" x 11' 11" (5.48m x 3.62m) Kitchen 13' 11" x 12' 11" (4.24m x 3.93m) Bedroom 1 13' 5" x 11' 8" (4.08m x 3.56m) En suite 5' 3" x 4' 11" (1.60m x 1.49m) Bedroom 2 11' 3" x 8' 6" (3.43m x 2.59m) Bathroom 6' 4" x 8' 2" (1.94m x 2.49m) Hall 6' 3" x 22' 7" (1.91m x 6.88m)