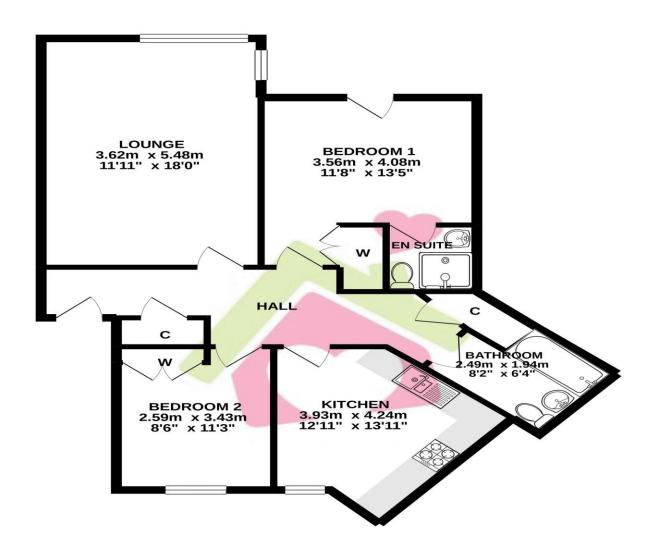

The property is accessed via a communal entrance foyer with call entry system and is located on the second floor. In summary, the property comprises; entrance hall, spacious lounge diner, modern fitted kitchen, two double bedrooms, master benefiting from en-suite shower room plus there is a separate, recently installed, family bathroom.

#### Accommodation

Lounge 18' 0" x 11' 11" (5.48m x 3.62m) Kitchen 13' 11" x 12' 11" (4.24m x 3.93m) Bedroom 1 13' 5" x 11' 8" (4.08m x 3.56m) En suite 5' 3" x 4' 11" (1.60m x 1.49m) Bedroom 2 11' 3" x 8' 6" (3.43m x 2.59m) Bathroom 6' 4" x 8' 2" (1.94m x 2.49m) Hall 6' 3" x 22' 7" (1.91m x 6.88m)

### All sizes are taken at widest points