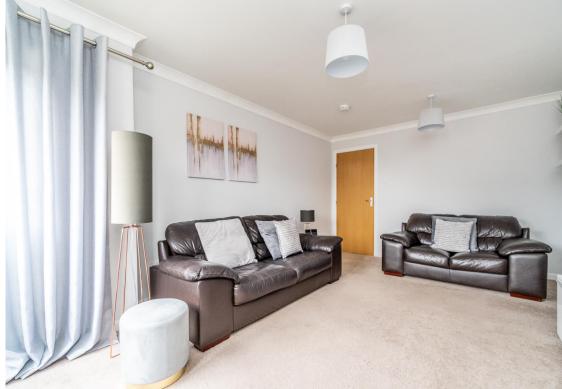

The property is accessed via a communal entrance foyer with call entry system and is located on the second floor. In summary, the property comprises; entrance hall, spacious lounge diner, modern fitted kitchen, two double bedrooms, master benefiting from en-suite shower room plus there is a separate, recently installed, family bathroom.

#### Accommodation

Lounge 18' 0" x 11' 11" (5.48m x 3.62m) Kitchen 13' 11" x 12' 11" (4.24m x 3.93m) Bedroom 1 13' 5" x 11' 8" (4.08m x 3.56m) En suite 5' 3" x 4' 11" (1.60m x 1.49m) Bedroom 2 11' 3" x 8' 6" (3.43m x 2.59m) Bathroom 6' 4" x 8' 2" (1.94m x 2.49m) Hall 6' 3" x 22' 7" (1.91m x 6.88m)