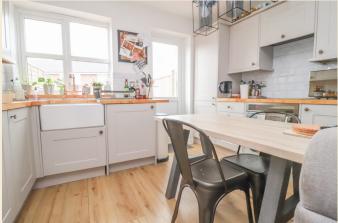

## **INSIDE**

The property is approached via the pathway leading to the front door which has a covered entrance. The front door opens into the 22ft open plan living room/kitchen which is a light and airy double aspect room with a window to both the front and rear of the property and doors opening out to the rear garden. The kitchen itself can be found to the rear of the property and has been refurbished by the current owner and is fitted with a range of matching wall and base units, cupboards and drawers under and work tops over. There is a butler sink, integrated electric oven and an electric hob with extractor over, integrated fridge/freezer, washing machine and dishwasher.