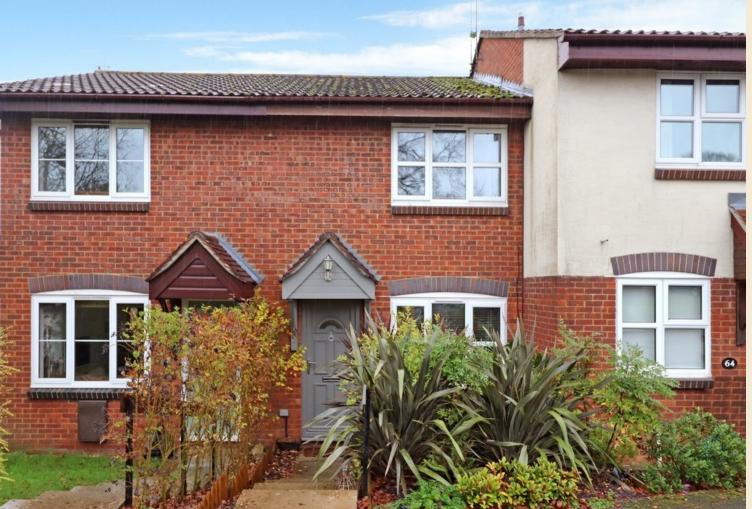

### **INTRODUCTION**

Situated within a quite a cul-de-sac, this well-presented two bedroom mid-terraced home is located within the heart of Waltham Chase and therefore is within a short walk of the local shop and village pub. Accommodation comprises a 22ft open plan living room/kitchen on the ground floor with two bedrooms and bathroom on the first floor. Additional benefits include enclosed rear garden and off road parking.

## **INSIDE**

The property is approached via the pathway leading to the front door which has a covered entrance. The front door opens into the 22ft open plan living room/kitchen which is a light and airy double aspect room with a window to both the front and rear of the property and doors opening out to the rear garden. The kitchen itself can be found to the rear of the property and has been refurbished by the current owner and is fitted with a range of matching wall and base units, cupboards and drawers under and work tops over. There is a butler sink, integrated electric oven and an electric hob with extractor over, integrated fridge/freezer, washing machine and dishwasher.

#### OUTSIDE

To the front of the property there is a small garden with a pathway leading to the front door. The rear garden has a decked seating area, leaving the rest of the garden mainly laid to lawn with artificial grass and is fence panel enclosed. Additional benefits include an allocated parking space.