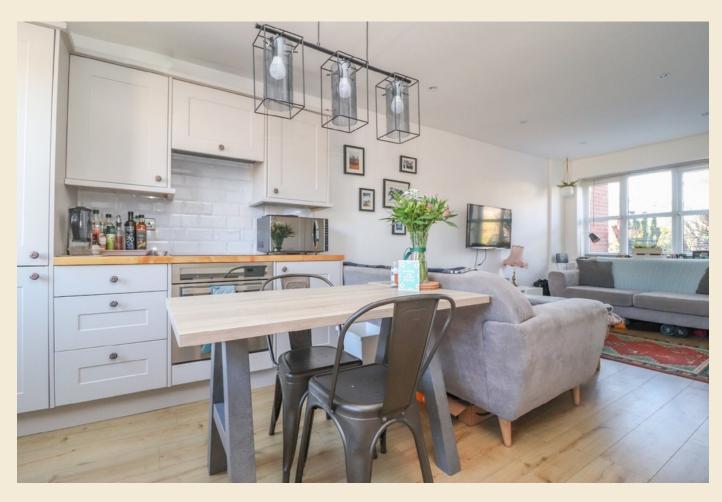

## **INSIDE**

The property is approached via the pathway leading to the front door which has a covered entrance. The front door opens into the 22ft open plan living room/kitchen which is a light and airy double aspect room with a window to both the front and rear of the property and doors opening out to the rear garden. The kitchen itself can be found to the rear of the property and has been refurbished by the current owner and is fitted with a range of matching wall and base units, cupboards and drawers under and work tops over. There is a butler sink, integrated electric oven and an electric hob with extractor over, integrated fridge/freezer, washing machine and dishwasher.