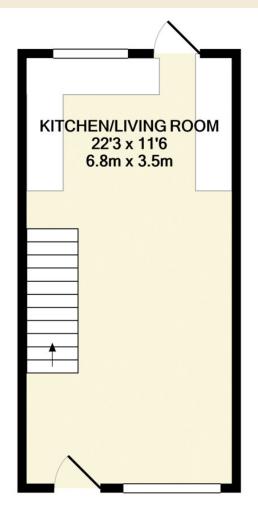

## **INSIDE**

The property is approached via the pathway leading to the front door which has a covered entrance. The front door opens into the 22ft open plan living room/kitchen which is a light and airy double aspect room with a window to both the front and rear of the property and doors opening out to the rear garden. The kitchen itself can be found to the rear of the property and has been refurbished by the current owner and is fitted with a range of matching wall and base units, cupboards and drawers under and work tops over. There is a butler sink, integrated electric oven and an electric hob with extractor over, integrated fridge/freezer, washing machine and dishwasher.

**GROUND FLOOR** 

1ST FLOOR

Whilst every attempt has been made to ensure the accuracy of the floor plan contained here, measurements of doors, windows, rooms and any other items are approximate and no responsibility is taken for any error, omission, or mis-statement. This plan is for illustrative purposes only and should be used as such by any prospective purchaser. The services, systems and appliances shown have not been tested and no guarantee as to their operability or efficiency can be given Made with Metropix ©2020