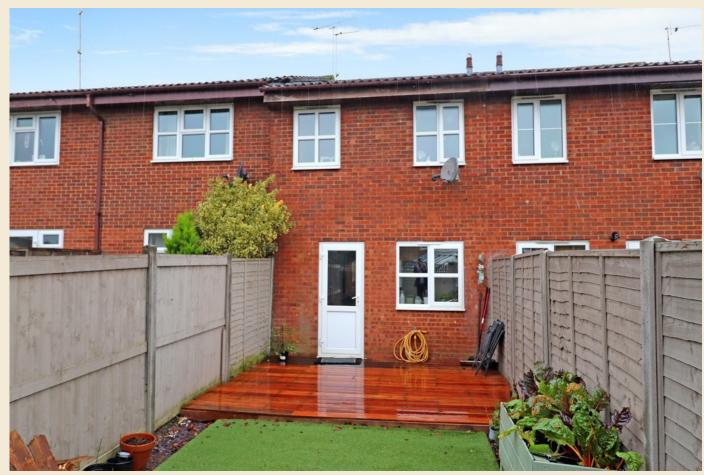

### **INTRODUCTION**

Situated within a quite a cul-de-sac, this well-presented two bedroom mid-terraced home is located within the heart of Waltham Chase and therefore is within a short walk of the local shop and village pub. Accommodation comprises a 22ft open plan living room/kitchen on the ground floor with two bedrooms and bathroom on the first floor. Additional benefits include enclosed rear garden and off road parking.

## **INSIDE**

The property is approached via the pathway leading to the front door which has a covered entrance. The front door opens into the 22ft open plan living room/kitchen which is a light and airy double aspect room with a window to both the front and rear of the property and doors opening out to the rear garden. The kitchen itself can be found to the rear of the property and has been refurbished by the current owner and is fitted with a range of matching wall and base units, cupboards and drawers under and work tops over. There is a butler sink, integrated electric oven and an electric hob with extractor over, integrated fridge/freezer, washing machine and dishwasher.

#### OUTSIDE

To the front of the property there is a small garden with a pathway leading to the front door. The rear garden has a decked seating area, leaving the rest of the garden mainly laid to lawn with artificial grass and is fence panel enclosed. Additional benefits include an allocated parking space.