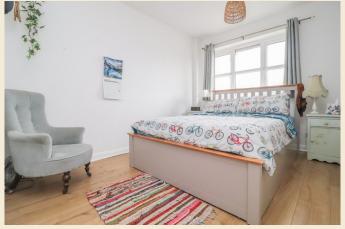

On the first-floor landing there is storage cupboard and doors leading to both bedrooms and the bathroom. The master bedroom has a window overlooking the front aspect whilst bedroom two has a window overlooking the rear garden. The bathroom comprises of a panelled bath, vanity wash hand basin, low level wc and complementary tiling.