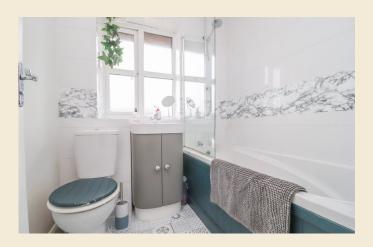

On the first-floor landing there is storage cupboard and doors leading to both bedrooms and the bathroom. The master bedroom has a window overlooking the front aspect whilst bedroom two has a window overlooking the rear garden. The bathroom comprises of a panelled bath, vanity wash hand basin, low level wc and complementary tiling.