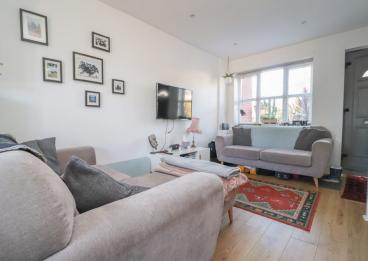

## **INSIDE**

The property is approached via the pathway leading to the front door which has a covered entrance. The front door opens into the 22ft open plan living room/kitchen which is a light and airy double aspect room with a window to both the front and rear of the property and doors opening out to the rear garden. The kitchen itself can be found to the rear of the property and has been refurbished by the current owner and is fitted with a range of matching wall and base units, cupboards and drawers under and work tops over. There is a butler sink, integrated electric oven and an electric hob with extractor over, integrated fridge/freezer, washing machine and dishwasher.