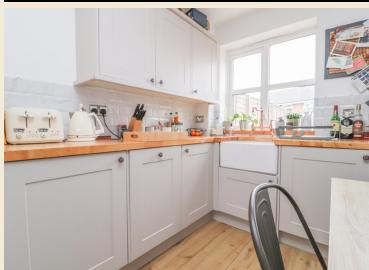

## **INSIDE**

The property is approached via the pathway leading to the front door which has a covered entrance. The front door opens into the 22ft open plan living room/kitchen which is a light and airy double aspect room with a window to both the front and rear of the property and doors opening out to the rear garden. The kitchen itself can be found to the rear of the property and has been refurbished by the current owner and is fitted with a range of matching wall and base units, cupboards and drawers under and work tops over. There is a butler sink, integrated electric oven and an electric hob with extractor over, integrated fridge/freezer, washing machine and dishwasher.