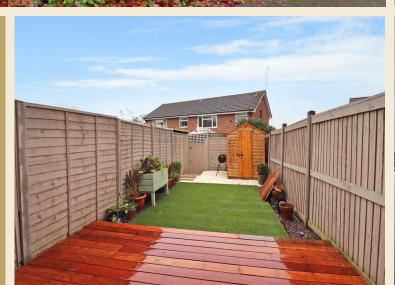

#### OUTSIDE

To the front of the property there is a small garden with a pathway leading to the front door. The rear garden has a decked seating area, leaving the rest of the garden mainly laid to lawn with artificial grass and is fence panel enclosed. Additional benefits include an allocated parking space.