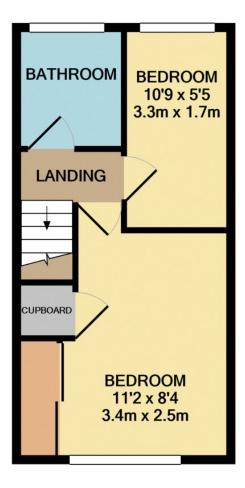

On the first-floor landing there is storage cupboard and doors leading to both bedrooms and the bathroom. The master bedroom has a window overlooking the front aspect whilst bedroom two has a window overlooking the rear garden. The bathroom comprises of a panelled bath, vanity wash hand basin, low level wc and complementary tiling.

**GROUND FLOOR** 

1ST FLOOR

Whilst every attempt has been made to ensure the accuracy of the floor plan contained here, measurements of doors, windows, rooms and any other items are approximate and no responsibility is taken for any error, omission, or mis-statement. This plan is for illustrative purposes only and should be used as such by any prospective purchaser. The services, systems and appliances shown have not been tested and no guarantee as to their operability or efficiency can be given Made with Metropix ©2020