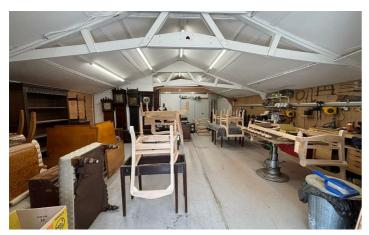

### Unit 5, Lycroft Farm Park Lane, Upper Swanmore, Southampton, Hampshire, SO32 2QQ

Unit 5 is an excellent commercial premises offering a flexible space for a wide range of potential uses. The unit comprises a largely open plan workshop space, with approximately 102.19 sq.m. (1,100 sq.ft.) of ground floor space with a concrete floor, kitchenette and WC. There is 3-phase electricity which is separately metered, and ample communal parking.