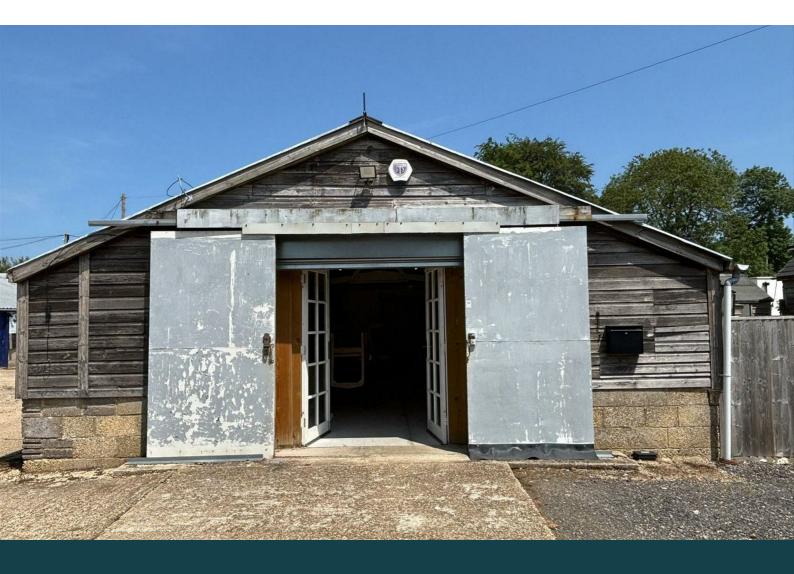

## Unit 5, Lycroft Farm Park Lane, Upper Swanmore, Southampton, Hampshire, SO32 2QQ

• Flexible commercial space • Three-phase electricity • Ample parking

Approximately 1,100 sq.ft. (102.19 sq.m.)

£950 Per Month

### Unit 5, Lycroft Farm Park Lane, Upper Swanmore, Southampton, Hampshire, SO32 2QQ

Unit 5 is an excellent commercial premises offering a flexible space for a wide range of potential uses. The unit comprises a largely open plan workshop space, with approximately 102.19 sq.m. (1,100 sq.ft.) of ground floor space with a concrete floor, kitchenette and WC. There is 3-phase electricity which is separately metered, and ample communal parking.