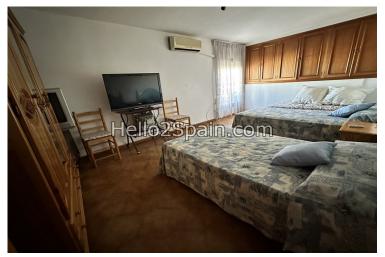

Shower room with a walk in shower cubicle, W.C., bidet, vanity unit with a wall mirror over and lighting.

Split level landing with a door to bedroom 3 and second floor.

Bedroom 3 is a beautiful spacious bedroom, currently with 3 single beds, window, a range of build in cupboards, hot and cold airconditioning unit and lighting.