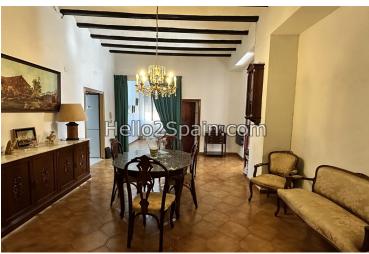

The reception hall with stairs and a stairlift to the first floor brings you to:

Living room a large room with high barrelled ceilings and exposed timber beams. Ceiling chandelier, stairs leading to the second floor, door leading to the kitchen and beautiful, romantic and original Valencian doors leading to the dining room (currently used as a lounge diner).

Kitchen breakfast room with a range of base and wall units, single sink and drainer with a mixer tap over, fitted oven, hob, extractor, dishwasher, upright fridge freezer, window and lighting.

Dining room with double opening doors leading to a balcony. Hot and cold air conditioning unit, again the beautiful, romantic and original Valencian doors to either side of the dining room leading into 2 beautiful double bedrooms.