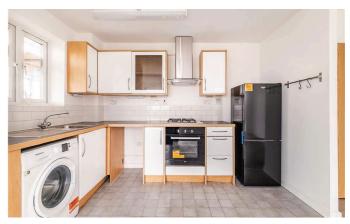

#### **The Property**

This excellent 2 bedroom, 2 bathroom apartment is situated on the third floor of a well designed modern development. The property spans just under 700 sq ft in total and offers a large open plan kitchen and living room that is naturally very bright and presented in excellent condition. The kitchen has integrated appliances and also an adjoining balcony offering views of the surrounding area. Within the apartment are two double bedrooms. The primary bedroom is large in size and also has a luxurious en-suite bathroom. The second bedroom is also very generous in size, offering flexibility to be used as a second guest bedroom or home office space. There is also a second bathroom in the property that is finished to the same high standard. Additionally, the property comes with the option to purchase a reserved parking space that is secured behind the development gates. This brilliant apartment is available to a professional single, couple or 2 working professionals. Council tax: Lambeth band D.