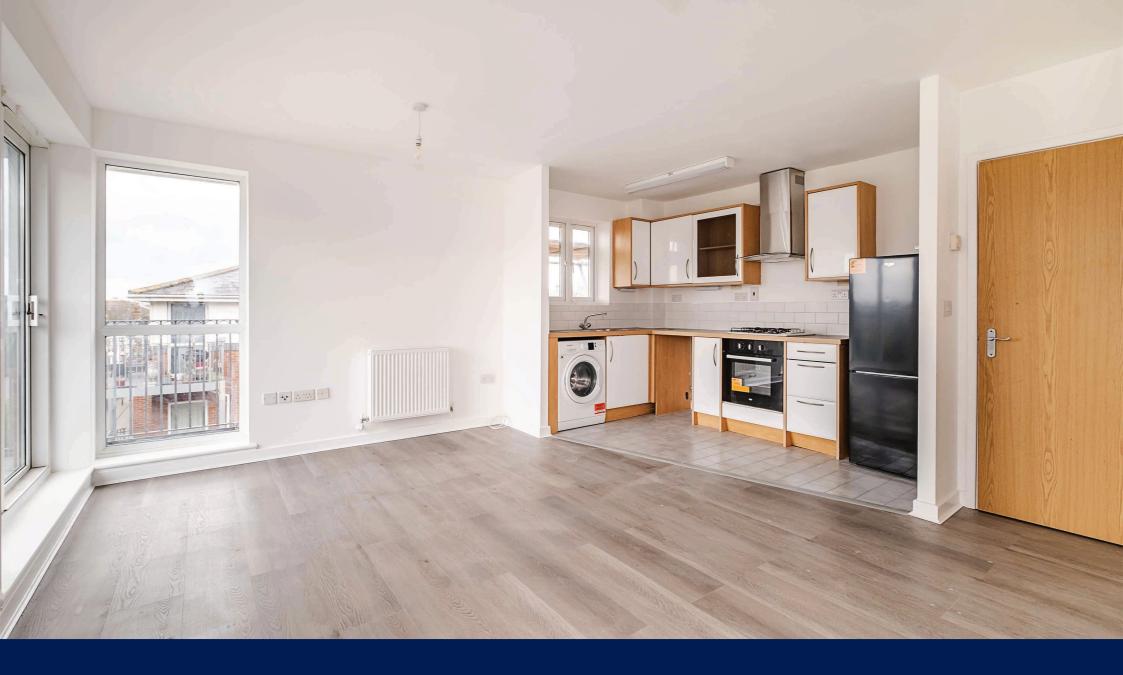

#### **The Property**

This excellent 2 bedroom, 2 bathroom apartment is situated on the third floor of a well designed modern development. The property spans just under 700 sq ft in total and offers a large open plan kitchen and living room that is naturally very bright and presented in excellent condition. The kitchen has integrated appliances and also an adjoining balcony offering views of the surrounding area. Within the apartment are two double bedrooms. The primary bedroom is large in size and also has a luxurious en-suite bathroom. The second bedroom is also very generous in size, offering flexibility to be used as a second guest bedroom or home office space. There is also a second bathroom in the property that is finished to the same high standard. Additionally, the property comes with the option to purchase a reserved parking space that is secured behind the development gates. This brilliant apartment is available to a professional single, couple or 2 working professionals. Council tax: Lambeth band D.