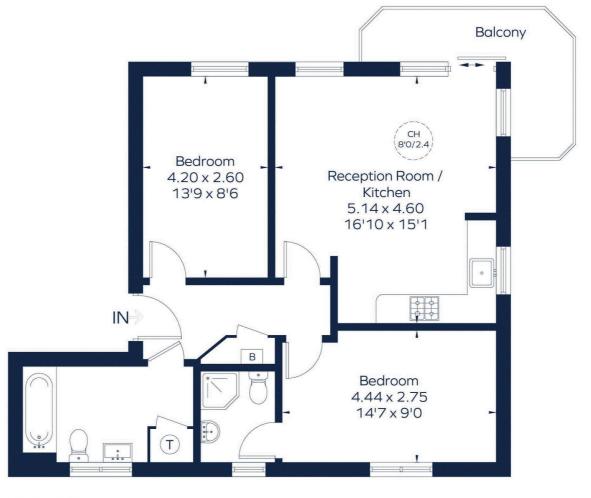

#### Third Floor

This plan is for layout guidance only. Not drawn to scale unless stated. Windows and door openings are approximate. Whilst every care is taken in the preparation of this plan, please check all dimensions, shapes and compass bearings before making any decisions reliant upon them. ID 1069394