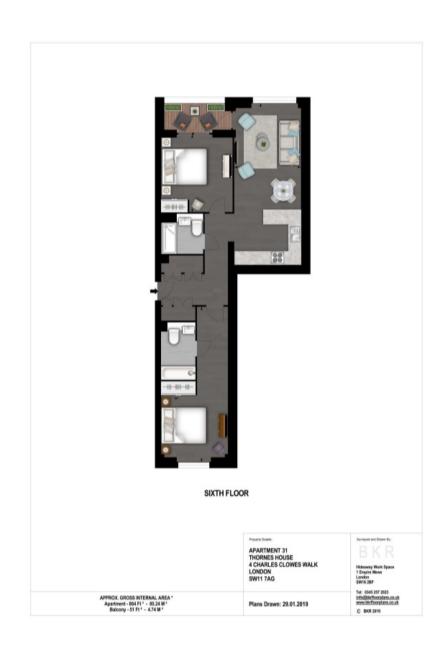

## Other Information

- Deposit £5,125.00 (5 weeks rent)
- Council Tax Band F
- EPC Rating B

An impressive interior designed 864 sq ft two-bedroom, two-bathroom apartment located in Thornes House forming part of The Residence Collection in Nine Elms on London's iconic South Bank.

This luxury apartment is situated on the sixth floor of this prestigious building which features a 24-hour manned concierge along with a dedicated building manager, lift service, gym, media room, board room and secure underground parking.

The apartment comprises a spacious reception area complete with Samsung Smart TVs with Bose sound bars incorporating a built in Amazon Alexa to control the apartments lighting, TV and heating systems. The reception room is open plan with a fully fitted kitchen featuring integrated AEG appliances with floor to ceiling windows. The apartment offers two double-bedrooms, two-bathrooms, one of which is an en-suite bathroom from the master bedroom as well as a private