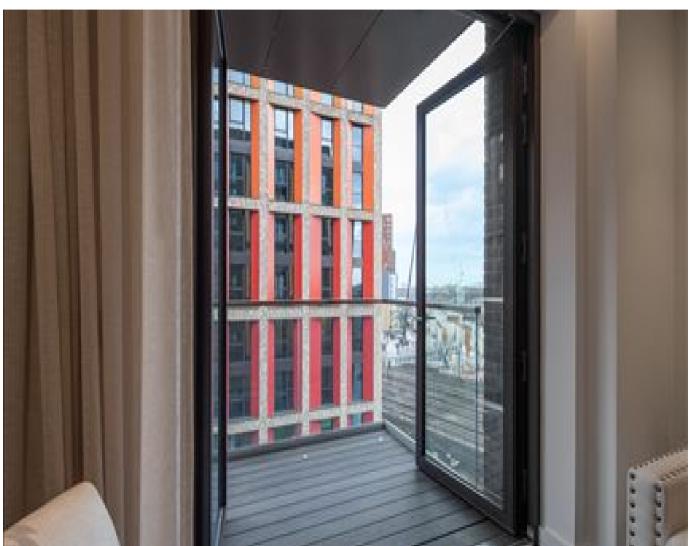

## **Property Features**

- Balcony
- Bathtub
- Breakfast Area
- Communal Garden

The apartment comprises a spacious reception area complete with Samsung Smart TVs with Bose sound bars incorporating a built in Amazon Alexa to control the apartments lighting, TV and heating systems. The reception room is open plan with a fully fitted kitchen featuring integrated AEG appliances with floor to ceiling windows. The apartment offers two double-bedrooms, two-bathrooms, one of which is an en-suite bathroom from the master bedroom as well as a private