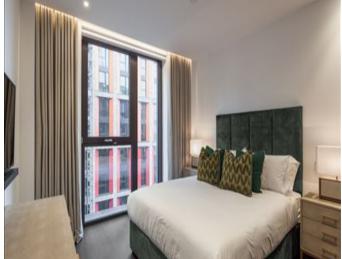

The apartment comprises a spacious reception area complete with Samsung Smart TVs with Bose sound bars incorporating a built in Amazon Alexa to control the apartments lighting, TV and heating systems. The reception room is open plan with a fully fitted kitchen featuring integrated AEG appliances with floor to ceiling windows. The apartment offers two double-bedrooms, two-bathrooms, one of which is an en-suite bathroom from the master bedroom as well as a private