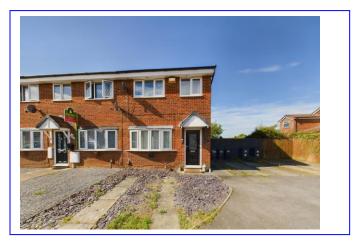

### EPC Rating 66

- NO CHAIN
- CORNER PLOT
- AMPLE OFF ROAD CAR PARKING
- GARDENS FRONT AND REAR
- DOUBLE GLAZED AND GAS CENTRAL HEATED
- THREE BEDROOMS
- FAMILY BATHROOM
- SOUGHT AFTER LONGFIELD AREA

Situated in the ever sought after Longfield area of Darlington and occupying a corner plot at the head of the cul de sac, this three bedroom end terrace is available to the market with no chain. The property overlooks the local secondary school playing field to the rear and has double parking allocated bays at the head of the driveway providing for ample off road car parking.

Situated in the ever sought after Longfield area of Darlington and occupying a corner plot at the head of the cul de sac, this three bedroom end terrace is available to the market with no chain. The property overlooks the local secondary school to the rear and has double parking allocated bays at the head of the driveway providing for ample off road car parking. The property is also close to local primary and junior schools and within short commuting distance to the A1. Briefly comprising of; entrance porch, lounge, kitchen / dining room, three bedrooms to the first floor