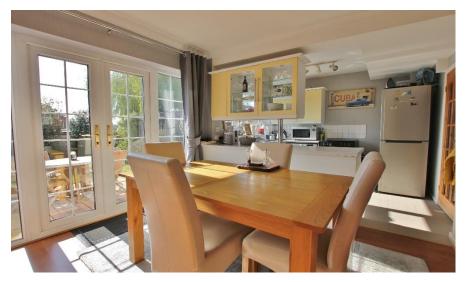

## Description

Located in the sought after area of Parkgate and occupying a generously sized plot stands this three bedroom semi detached family home. Offering well proportioned and immaculately presented accommodation briefly comprising a hallway, spacious lounge and a modern well fitted kitchen diner. To the first floor you have three well proportioned bedrooms and family bathroom.

## Entrance Hallway -

Lounge -16' 2" x 11' 0" (4.92m x 3.35m) Kitchen/Diner -16' 10" x 9' 8" (5.13m x 2.94m) First Floor Landing -Bedroom One - 13' 3" x 10' 0" (4.04m x 3.05m) Bedroom Two - 12' 7" x 10' 0" (3.83m x 3.05m) Bedroom Three - 7' 0" x 6' 5" (2.13m x 1.95m) Family Bathroom -