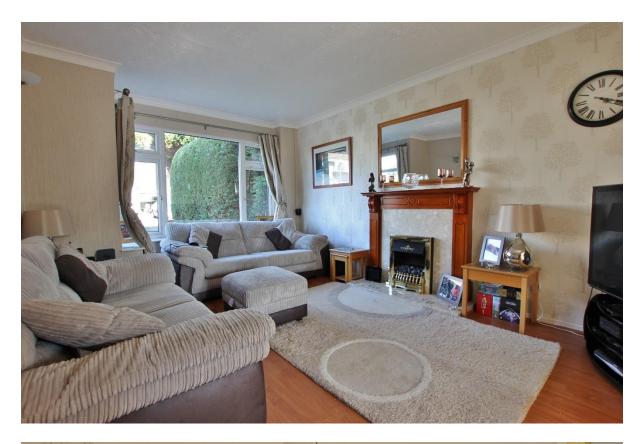

## Description

Located in the sought after area of Parkgate and occupying a generously sized plot stands this three bedroom semi detached family home. Offering well proportioned and immaculately presented accommodation briefly comprising a hallway, spacious lounge and a modern well fitted kitchen diner. To the first floor you have three well proportioned bedrooms and family bathroom.

## Entrance Hallway -

Lounge -16' 2" x 11' 0" (4.92m x 3.35m) Kitchen/Diner -16' 10" x 9' 8" (5.13m x 2.94m) First Floor Landing -Bedroom One - 13' 3" x 10' 0" (4.04m x 3.05m) Bedroom Two - 12' 7" x 10' 0" (3.83m x 3.05m) Bedroom Three - 7' 0" x 6' 5" (2.13m x 1.95m) Family Bathroom -