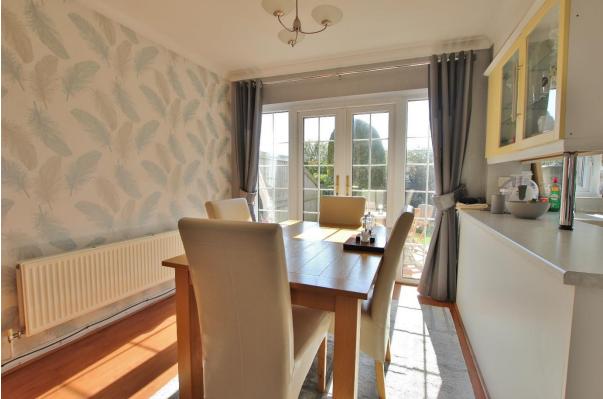

## Description

Located in the sought after area of Parkgate and occupying a generously sized plot stands this three bedroom semi detached family home. Offering well proportioned and immaculately presented accommodation briefly comprising a hallway, spacious lounge and a modern well fitted kitchen diner. To the first floor you have three well proportioned bedrooms and family bathroom.

## Entrance Hallway -

Lounge -16' 2" x 11' 0" (4.92m x 3.35m) Kitchen/Diner -16' 10" x 9' 8" (5.13m x 2.94m) First Floor Landing -Bedroom One - 13' 3" x 10' 0" (4.04m x 3.05m) Bedroom Two - 12' 7" x 10' 0" (3.83m x 3.05m) Bedroom Three - 7' 0" x 6' 5" (2.13m x 1.95m) Family Bathroom -