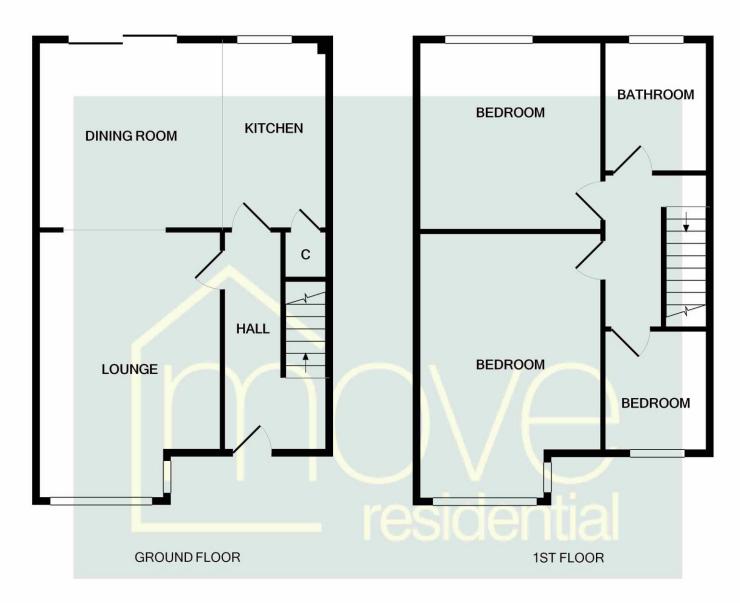

## Entrance Hallway -

Lounge -16' 2" x 11' 0" (4.92m x 3.35m) Kitchen/Diner -16' 10" x 9' 8" (5.13m x 2.94m) First Floor Landing -Bedroom One - 13' 3" x 10' 0" (4.04m x 3.05m) Bedroom Two - 12' 7" x 10' 0" (3.83m x 3.05m) Bedroom Three - 7' 0" x 6' 5" (2.13m x 1.95m) Family Bathroom -

Whilst every attempt has been made to ensure the accuracy of the floor plan contained here, measurements of doors, windows, rooms and any other items are approximate and no responsibility is taken for any error, omission, or mis-statement. This plan is for illustrative purposes only and should be used as such by any prospective purchaser. The services, systems and appliances shown have not been tested and no guarantee as to their operability or efficiency can be given Made with Metropix ©2021