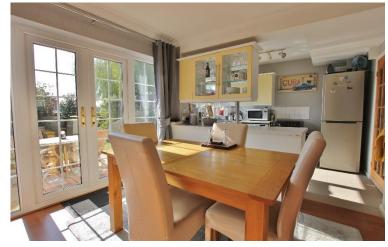

## Description

Located in the sought after area of Parkgate and occupying a generously sized plot stands this three bedroom semi detached family home. Offering well proportioned and immaculately presented accommodation briefly comprising a hallway, spacious lounge and a modern well fitted kitchen diner. To the first floor you have three well proportioned bedrooms and family bathroom.

## Entrance Hallway -

Lounge -16' 2" x 11' 0" (4.92m x 3.35m) Kitchen/Diner -16' 10" x 9' 8" (5.13m x 2.94m) First Floor Landing -Bedroom One - 13' 3" x 10' 0" (4.04m x 3.05m) Bedroom Two - 12' 7" x 10' 0" (3.83m x 3.05m) Bedroom Three - 7' 0" x 6' 5" (2.13m x 1.95m) Family Bathroom -