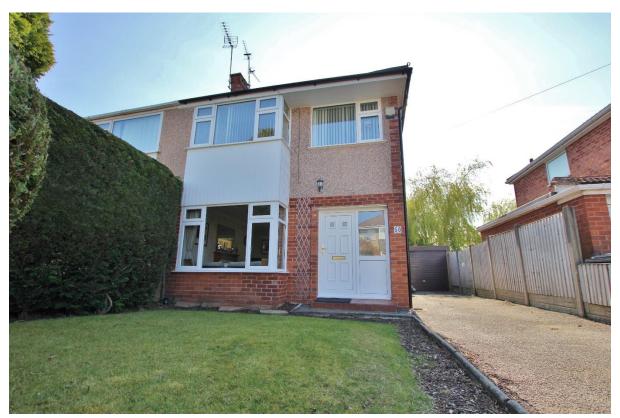

## Carlton Close, Parkgate, Cheshire CH64 6RB

- Spacious Three Bedroom Semi Detached Property
- Well Presented and Appointed Living Accomodation
- Three Well Proportioned Bedrooms and Family Bathroom
- Close to Local Shops, Amenities and Transport Links
- Situated in the Popular Residential Area of Parkgate
- Hallway, Lounge and Open Plan Modern Kitchen Diner
- Driveway, Garage, Gas Central Heating and Double Glazing
- Viewing is Strongly Advised to Appreciate this Family Home

## Description

Located in the sought after area of Parkgate and occupying a generously sized plot stands this three bedroom semi detached family home. Offering well proportioned and immaculately presented accommodation briefly comprising a hallway, spacious lounge and a modern well fitted kitchen diner. To the first floor you have three well proportioned bedrooms and family bathroom.

Further benefiting from gas central heating, double glazing, detached garage, off road parking and to the rear a private garden with lawn and patio areas. An early inspection is strongly advised Internal viewing strongly advised to appreciate this property in full.