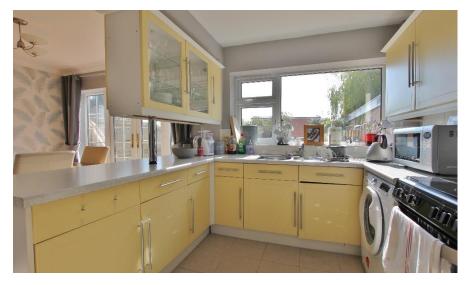

## Description

Located in the sought after area of Parkgate and occupying a generously sized plot stands this three bedroom semi detached family home. Offering well proportioned and immaculately presented accommodation briefly comprising a hallway, spacious lounge and a modern well fitted kitchen diner. To the first floor you have three well proportioned bedrooms and family bathroom.

## Entrance Hallway -

Lounge -16' 2" x 11' 0" (4.92m x 3.35m) Kitchen/Diner -16' 10" x 9' 8" (5.13m x 2.94m) First Floor Landing -Bedroom One - 13' 3" x 10' 0" (4.04m x 3.05m) Bedroom Two - 12' 7" x 10' 0" (3.83m x 3.05m) Bedroom Three - 7' 0" x 6' 5" (2.13m x 1.95m) Family Bathroom -