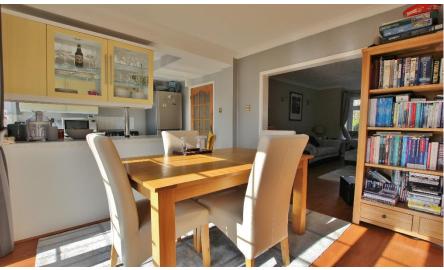

## Description

Located in the sought after area of Parkgate and occupying a generously sized plot stands this three bedroom semi detached family home. Offering well proportioned and immaculately presented accommodation briefly comprising a hallway, spacious lounge and a modern well fitted kitchen diner. To the first floor you have three well proportioned bedrooms and family bathroom.

## Entrance Hallway -

Lounge -16' 2" x 11' 0" (4.92m x 3.35m) Kitchen/Diner -16' 10" x 9' 8" (5.13m x 2.94m) First Floor Landing -Bedroom One - 13' 3" x 10' 0" (4.04m x 3.05m) Bedroom Two - 12' 7" x 10' 0" (3.83m x 3.05m) Bedroom Three - 7' 0" x 6' 5" (2.13m x 1.95m) Family Bathroom -