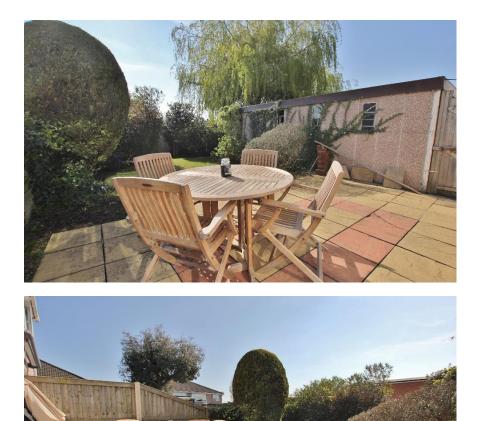

Further benefiting from gas central heating, double glazing, detached garage, off road parking and to the rear a private garden with lawn and patio areas. An early inspection is strongly advised Internal viewing strongly advised to appreciate this property in full.