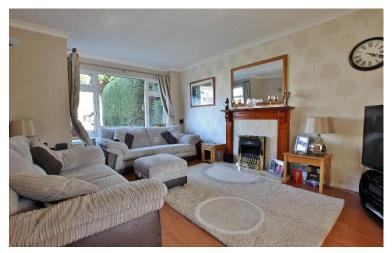

## Description

Located in the sought after area of Parkgate and occupying a generously sized plot stands this three bedroom semi detached family home. Offering well proportioned and immaculately presented accommodation briefly comprising a hallway, spacious lounge and a modern well fitted kitchen diner. To the first floor you have three well proportioned bedrooms and family bathroom.

## Entrance Hallway -

Lounge -16' 2" x 11' 0" (4.92m x 3.35m) Kitchen/Diner -16' 10" x 9' 8" (5.13m x 2.94m) First Floor Landing -Bedroom One - 13' 3" x 10' 0" (4.04m x 3.05m) Bedroom Two - 12' 7" x 10' 0" (3.83m x 3.05m) Bedroom Three - 7' 0" x 6' 5" (2.13m x 1.95m) Family Bathroom -