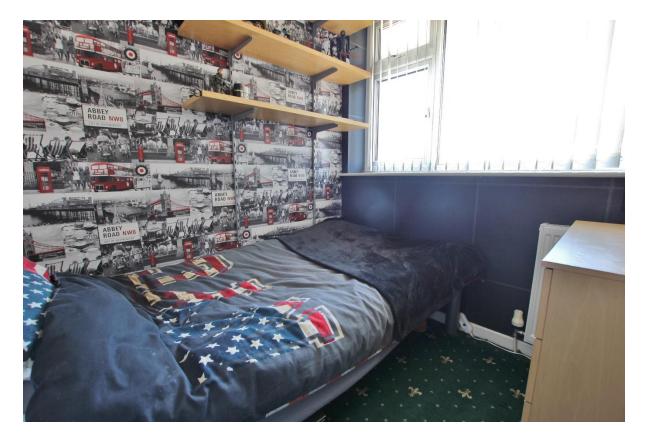

## Entrance Hallway -

Lounge -16' 2" x 11' 0" (4.92m x 3.35m) Kitchen/Diner -16' 10" x 9' 8" (5.13m x 2.94m) First Floor Landing -Bedroom One - 13' 3" x 10' 0" (4.04m x 3.05m) Bedroom Two - 12' 7" x 10' 0" (3.83m x 3.05m) Bedroom Three - 7' 0" x 6' 5" (2.13m x 1.95m) Family Bathroom -