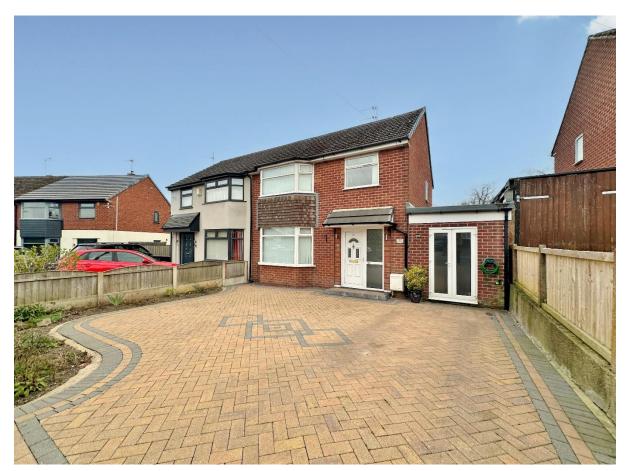

## Doncaster Drive, Upton, Wirral CH49 4NX

- Traditional Three Bedroom Semi Detached Family Home
- Spacious, Well Planned and Presented Living Accommodation
- Converted Garage Into a Utility Room and Downstairs W.C
- Ample Off Road Parking, Double Glazing and Central Heating
- Generous Sized Plot with an Extensive Rear Garden
- Hallway, Large Lounge, Conservatory and Modern Kitchen Diner
- Three Sizeable Bedrooms and a Three Piece Bathroom Suite
- Popular Area of Upton Viewing Strongly Recommended

## Description

Occupying a generous sized plot with an extensive rear garden, Move Residential are delighted to showcase this traditional three bedroom semi detached property. Well appointed and maintained this impressive home is presented with a fresh and tasteful décor throughout which must be viewed to be appreciated in full. In brief you have a hallway, well proportioned lounge with conservatory off enjoying delightful views over the garden. Well fitted kitchen diner and a converted garage into a utility room and downstairs W.C. To the first floor you have three sizeable bedrooms and a family bathroom. Further benefiting from ample off road parking, double glazing and gas central heating. The aforementioned garden completed this home perfectly, with sweeping lawn and large patio area perfect for entertaining or relaxing. Upton is a highly popular residential area offering excellent commuting links throughout Wirral, Chester and Liverpool. You have a fantastic range of amenities including local shops, cafes and restaurants along with more commercial shops nearby. The area also offers highly acclaimed schools for all age groups.