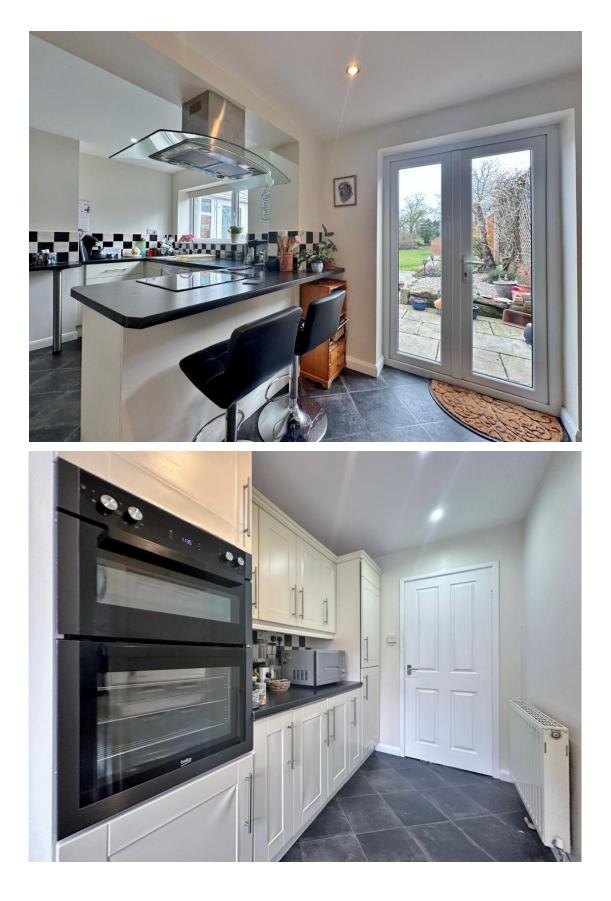

## Description

Occupying a generous sized plot with an extensive rear garden, Move Residential are delighted to showcase this traditional three bedroom semi detached property. Well appointed and maintained this impressive home is presented with a fresh and tasteful décor throughout which must be viewed to be appreciated in full. In brief you have a hallway, well proportioned lounge with conservatory off enjoying delightful views over the garden. Well fitted kitchen diner and a converted garage into a utility room and downstairs W.C. To the first floor you have three sizeable bedrooms and a family bathroom. Further benefiting from ample off road parking, double glazing and gas central heating. The aforementioned garden completed this home perfectly, with sweeping lawn and large patio area perfect for entertaining or relaxing. Upton is a highly popular residential area offering excellent commuting links throughout Wirral, Chester and Liverpool. You have a fantastic range of amenities including local shops, cafes and restaurants along with more commercial shops nearby. The area also offers highly acclaimed schools for all age groups.