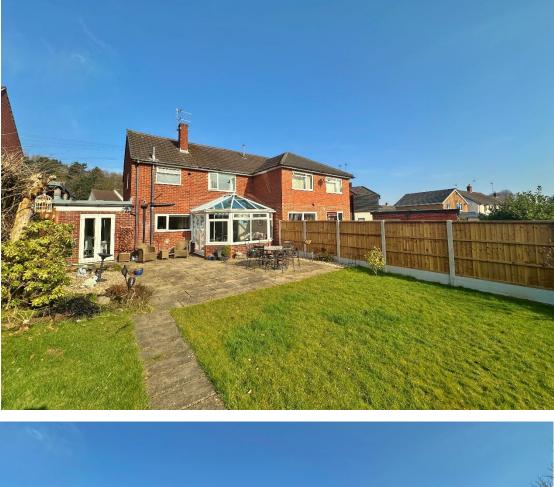

## Description

Occupying a generous sized plot with an extensive rear garden, Move Residential are delighted to showcase this traditional three bedroom semi detached property. Well appointed and maintained this impressive home is presented with a fresh and tasteful décor throughout which must be viewed to be appreciated in full. In brief you have a hallway, well proportioned lounge with conservatory off enjoying delightful views over the garden. Well fitted kitchen diner and a converted garage into a utility room and downstairs W.C. To the first floor you have three sizeable bedrooms and a family bathroom. Further benefiting from ample off road parking, double glazing and gas central heating. The aforementioned garden completed this home perfectly, with sweeping lawn and large patio area perfect for entertaining or relaxing. Upton is a highly popular residential area offering excellent commuting links throughout Wirral, Chester and Liverpool. You have a fantastic range of amenities including local shops, cafes and restaurants along with more commercial shops nearby. The area also offers highly acclaimed schools for all age groups.