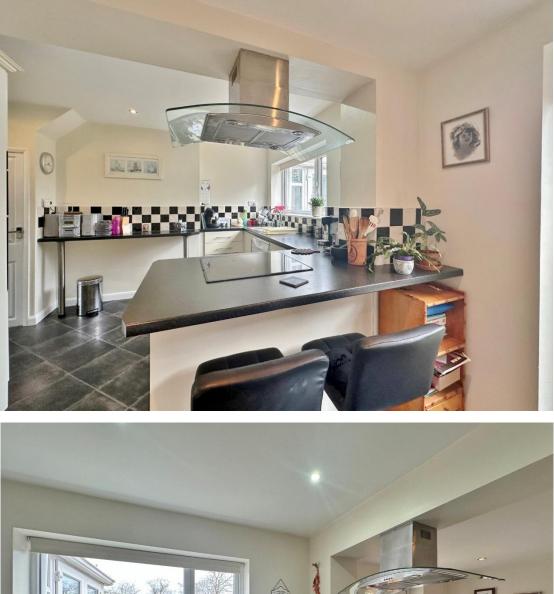

## Description

Occupying a generous sized plot with an extensive rear garden, Move Residential are delighted to showcase this traditional three bedroom semi detached property. Well appointed and maintained this impressive home is presented with a fresh and tasteful décor throughout which must be viewed to be appreciated in full. In brief you have a hallway, well proportioned lounge with conservatory off enjoying delightful views over the garden. Well fitted kitchen diner and a converted garage into a utility room and downstairs W.C. To the first floor you have three sizeable bedrooms and a family bathroom. Further benefiting from ample off road parking, double glazing and gas central heating. The aforementioned garden completed this home perfectly, with sweeping lawn and large patio area perfect for entertaining or relaxing. Upton is a highly popular residential area offering excellent commuting links throughout Wirral, Chester and Liverpool. You have a fantastic range of amenities including local shops, cafes and restaurants along with more commercial shops nearby. The area also offers highly acclaimed schools for all age groups.