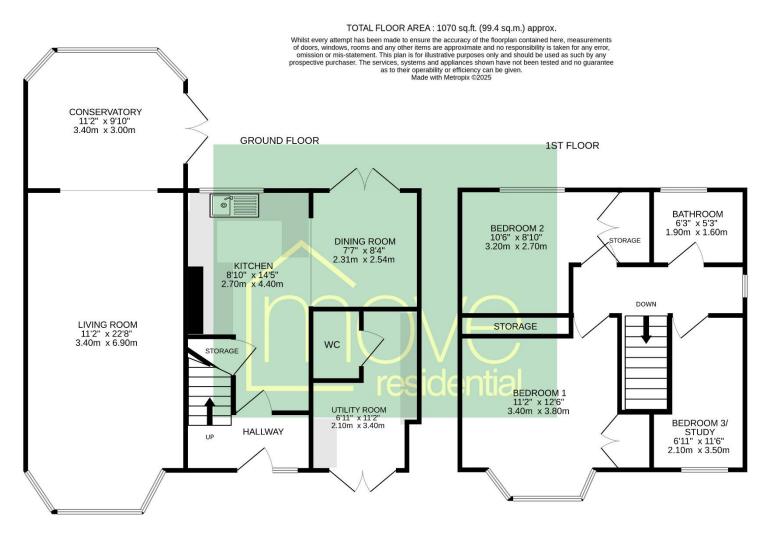

## Doncaster Drive, Upton, Wirral CH49 4NX

- Traditional Three Bedroom Semi Detached Family Home
- Spacious, Well Planned and Presented Living Accommodation
- Converted Garage Into a Utility Room and Downstairs W.C
- Ample Off Road Parking, Double Glazing and Central Heating
- Generous Sized Plot with an Extensive Rear Garden
- Hallway, Large Lounge, Conservatory and Modern Kitchen Diner
- Three Sizeable Bedrooms and a Three Piece Bathroom Suite
- Popular Area of Upton Viewing Strongly Recommended



£300,000





































**Floor Plan** 

## Description

Occupying a generous sized plot with an extensive rear garden, Move Residential are delighted to showcase this traditional three bedroom semi detached property. Well appointed and maintained this impressive home is presented with a fresh and tasteful décor throughout which must be viewed to be appreciated in full. In brief you have a hallway, well proportioned lounge with conservatory off enjoying delightful views over the garden. Well fitted kitchen diner and a converted garage into a utility room and downstairs W.C. To the first floor you have three sizeable bedrooms and a family bathroom. Further benefiting from ample off road parking, double glazing and gas central heating. The aforementioned garden completed this home perfectly, with sweeping lawn an