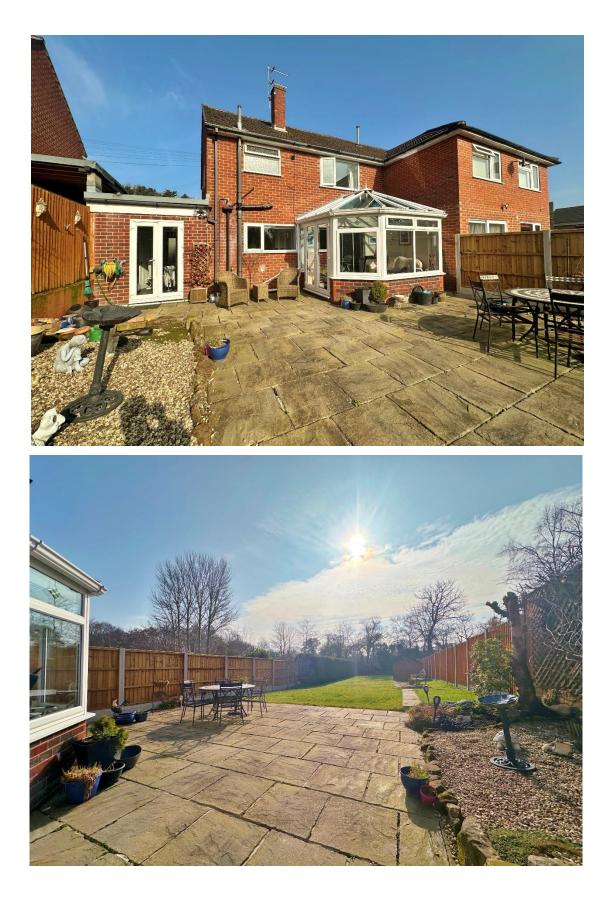

## Description

Occupying a generous sized plot with an extensive rear garden, Move Residential are delighted to showcase this traditional three bedroom semi detached property. Well appointed and maintained this impressive home is presented with a fresh and tasteful décor throughout which must be viewed to be appreciated in full. In brief you have a hallway, well proportioned lounge with conservatory off enjoying delightful views over the garden. Well fitted kitchen diner and a converted garage into a utility room and downstairs W.C. To the first floor you have three sizeable bedrooms and a family bathroom. Further benefiting from ample off road parking, double glazing and gas central heating. The aforementioned garden completed this home perfectly, with sweeping lawn and large patio area perfect for entertaining or relaxing. Upton is a highly popular residential area offering excellent commuting links throughout Wirral, Chester and Liverpool. You have a fantastic range of amenities including local shops, cafes and restaurants along with more commercial shops nearby. The area also offers highly acclaimed schools for all age groups.