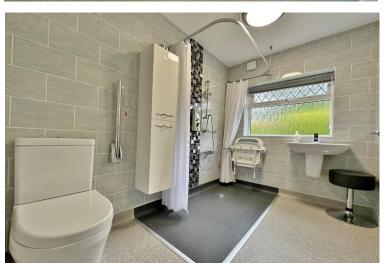

Appointed with a fresh décor throughout this superb property briefly comprises a welcoming hallway with storage and W.C, generous sized lounge with feature fireplace and orangery off with delightful views over the gardens. Morning room, well fitted kitchen with a comprehensive range of wall and base units, fitted appliances and utility room off with access to the loft. Master bedroom with fitted furniture and en suite shower room. Three further good sized bedrooms which can easily be used as further reception rooms if needed and completing this superb home you have a wet room.