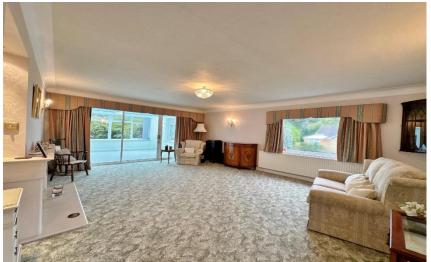

Appointed with a fresh décor throughout this superb property briefly comprises a welcoming hallway with storage and W.C, generous sized lounge with feature fireplace and orangery off with delightful views over the gardens. Morning room, well fitted kitchen with a comprehensive range of wall and base units, fitted appliances and utility room off with access to the loft. Master bedroom with fitted furniture and en suite shower room. Three further good sized bedrooms which can easily be used as further reception rooms if needed and completing this superb home you have a wet room.