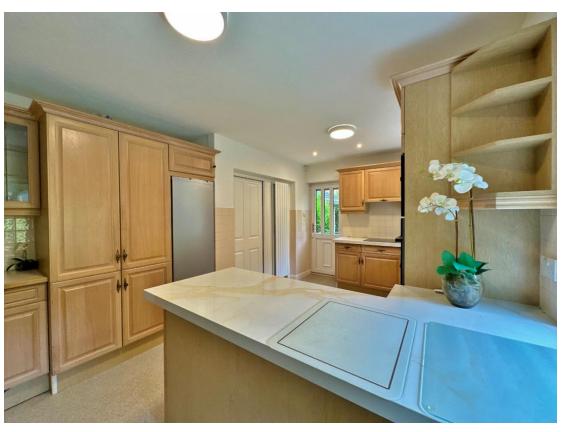

Appointed with a fresh décor throughout this superb property briefly comprises a welcoming hallway with storage and W.C, generous sized lounge with feature fireplace and orangery off with delightful views over the gardens. Morning room, well fitted kitchen with a comprehensive range of wall and base units, fitted appliances and utility room off with access to the loft. Master bedroom with fitted furniture and en suite shower room. Three further good sized bedrooms which can easily be used as further reception rooms if needed and completing this superb home you have a wet room.