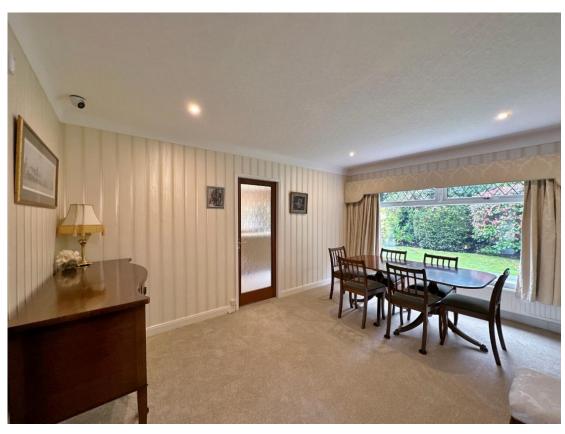

Appointed with a fresh décor throughout this superb property briefly comprises a welcoming hallway with storage and W.C, generous sized lounge with feature fireplace and orangery off with delightful views over the gardens. Morning room, well fitted kitchen with a comprehensive range of wall and base units, fitted appliances and utility room off with access to the loft. Master bedroom with fitted furniture and en suite shower room. Three further good sized bedrooms which can easily be used as further reception rooms if needed and completing this superb home you have a wet room.