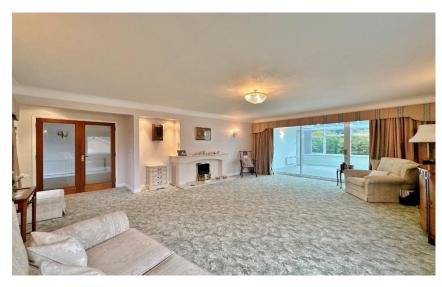

Appointed with a fresh décor throughout this superb property briefly comprises a welcoming hallway with storage and W.C, generous sized lounge with feature fireplace and orangery off with delightful views over the gardens. Morning room, well fitted kitchen with a comprehensive range of wall and base units, fitted appliances and utility room off with access to the loft. Master bedroom with fitted furniture and en suite shower room. Three further good sized bedrooms which can easily be used as further reception rooms if needed and completing this superb home you have a wet room.