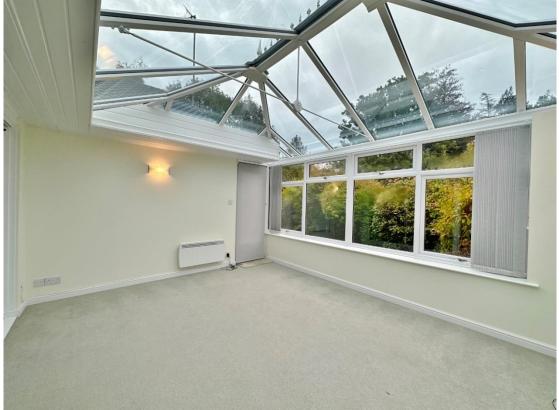

Appointed with a fresh décor throughout this superb property briefly comprises a welcoming hallway with storage and W.C, generous sized lounge with feature fireplace and orangery off with delightful views over the gardens. Morning room, well fitted kitchen with a comprehensive range of wall and base units, fitted appliances and utility room off with access to the loft. Master bedroom with fitted furniture and en suite shower room. Three further good sized bedrooms which can easily be used as further reception rooms if needed and completing this superb home you have a wet room.