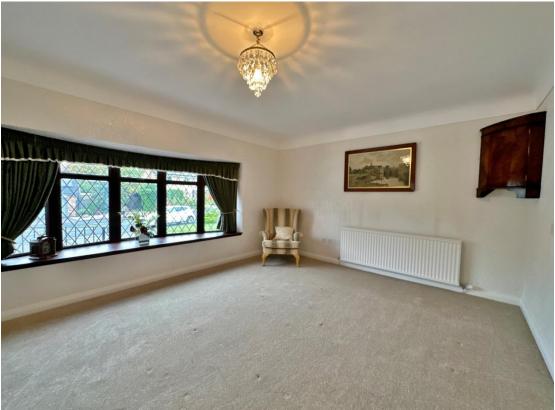

Appointed with a fresh décor throughout this superb property briefly comprises a welcoming hallway with storage and W.C, generous sized lounge with feature fireplace and orangery off with delightful views over the gardens. Morning room, well fitted kitchen with a comprehensive range of wall and base units, fitted appliances and utility room off with access to the loft. Master bedroom with fitted furniture and en suite shower room. Three further good sized bedrooms which can easily be used as further reception rooms if needed and completing this superb home you have a wet room.