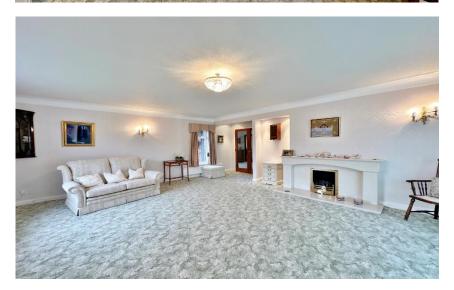

Appointed with a fresh décor throughout this superb property briefly comprises a welcoming hallway with storage and W.C, generous sized lounge with feature fireplace and orangery off with delightful views over the gardens. Morning room, well fitted kitchen with a comprehensive range of wall and base units, fitted appliances and utility room off with access to the loft. Master bedroom with fitted furniture and en suite shower room. Three further good sized bedrooms which can easily be used as further reception rooms if needed and completing this superb home you have a wet room.