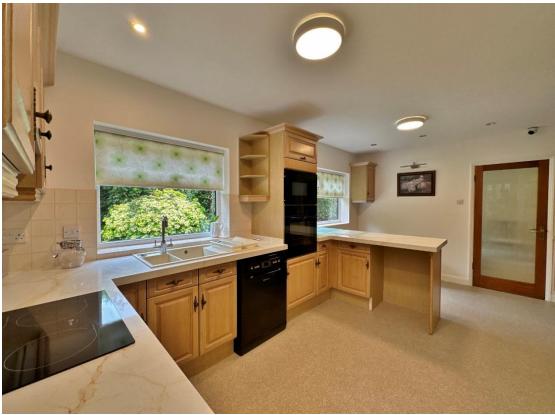

Appointed with a fresh décor throughout this superb property briefly comprises a welcoming hallway with storage and W.C, generous sized lounge with feature fireplace and orangery off with delightful views over the gardens. Morning room, well fitted kitchen with a comprehensive range of wall and base units, fitted appliances and utility room off with access to the loft. Master bedroom with fitted furniture and en suite shower room. Three further good sized bedrooms which can easily be used as further reception rooms if needed and completing this superb home you have a wet room.