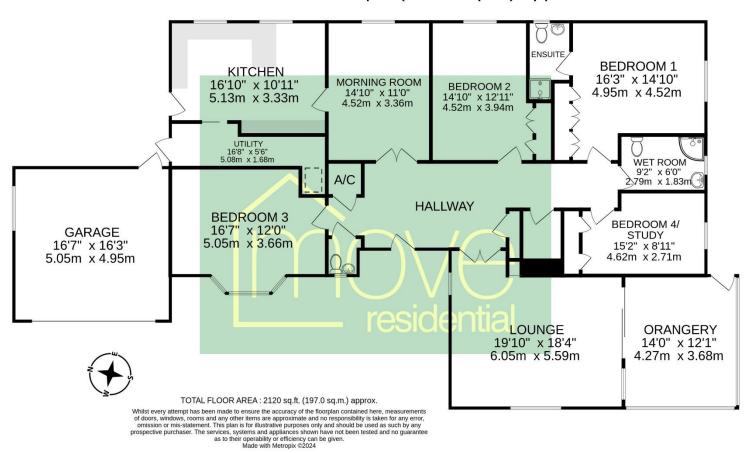

ith feature fireplace and orangery off with delightful views over the gardens. Morning room, well fitted kitchen with a comprehensive range of wall and base units, fitted appliances and utility room off with access to the loft. Master bedroom with fitted furniture and en suite shower room. Three further good sized bedrooms which can easily be used as further reception rooms if needed and completing this superb home you have a wet room.

Further benefiting from ample off road parking and large attached double garage. Encapsulating this home perfectly are the aforementioned gardens, enjoying a high degree of privacy with wrap around sweeping lawn and patio areas perfect for alfresco entertaining or relaxing.

## Site Map



#### Floor Plan

## GROUND FLOOR 2120 sq.ft. (197.0 sq.m.) approx.



### **EPC Summary**



#### Additional Information

These particulars are thought to be materially correct though their accuracy is not guaranteed and they do not form part of any contract. All measurements are approximate and we have not tested any fitted appliances, electrical or plumbing installation or central heating systems. Floor plans are for illustration purposes only and their accuracy is not guaranteed.