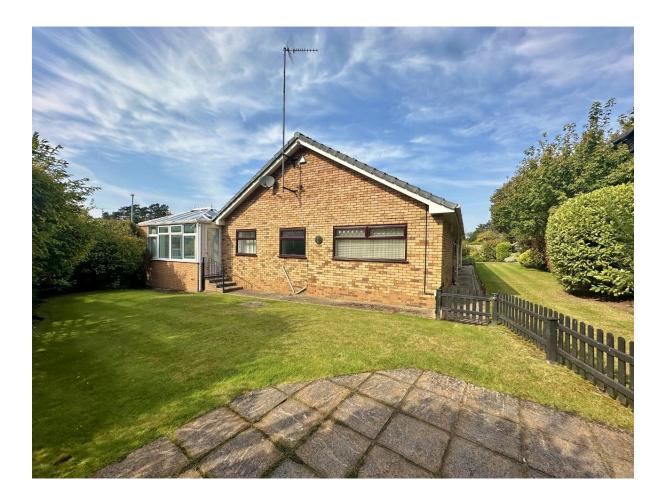

#### **Description**

Nestled on an expansive plot in the prime location of Heswall, Move Residential are delighted to showcase this substantial four bedroom detached bungalow. Spanning over 2100 square foot of adaptable living space offering bright, spacious and well planned accommodation which must be viewed to be appreciated in full.

Appointed with a fresh décor throughout this superb property briefly comprises a welcoming hallway with storage and W.C, generous sized lounge with feature fireplace and orangery off with delightful views over the gardens. Morning room, well fitted kitchen with a comprehensive range of wall and base units, fitted appliances and utility room off with access to the loft. Master bedroom with fitted furniture and en suite shower room. Three further good sized bedrooms which can easily be used as further reception rooms if needed and completing this superb home you have a wet room.