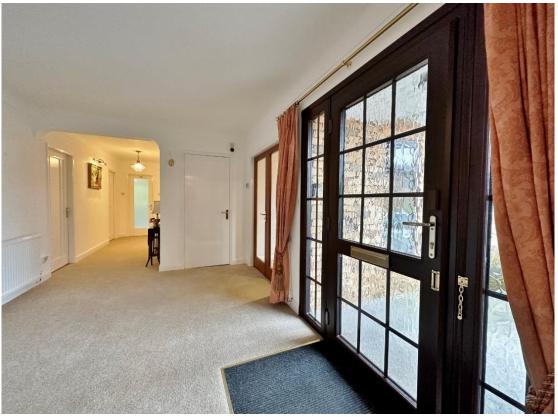

Appointed with a fresh décor throughout this superb property briefly comprises a welcoming hallway with storage and W.C, generous sized lounge with feature fireplace and orangery off with delightful views over the gardens. Morning room, well fitted kitchen with a comprehensive range of wall and base units, fitted appliances and utility room off with access to the loft. Master bedroom with fitted furniture and en suite shower room. Three further good sized bedrooms which can easily be used as further reception rooms if needed and completing this superb home you have a wet room.