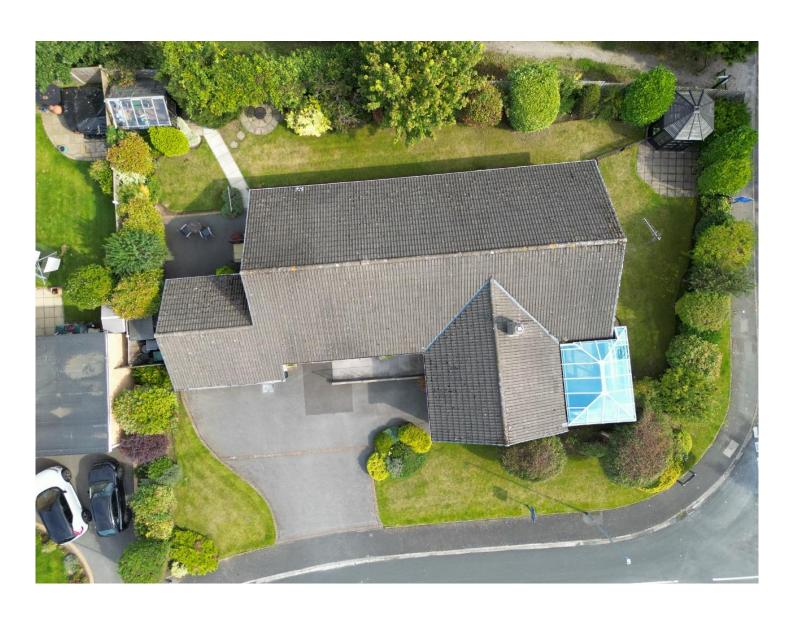

ises a welcoming hallway with storage and W.C, generous sized lounge with feature fireplace and orangery off with delightful views over the gardens. Morning room, well fitted kitchen with a comprehensive range of wall and base units, fitted appliances and utility room off with access to the loft. Master bedroom with fitted furniture and en suite shower room. Three further good sized bedrooms which can easily be used as further reception rooms if needed and completing this superb home you have a wet room.

Further benefiting from ample off road parking and large attached double garage. Encapsulating this home perfectly are the aforementioned gardens, enjoying a high degree of privacy with wrap around sweeping lawn and patio areas perfect for alfresco entertaining or relaxing.

## Site Map



#### Floor Plan

## GROUND FLOOR 2120 sq.ft. (197.0 sq.m.) approx.



### **EPC Summary**



#### Additional Information

These particulars are thought to be materially correct though their accuracy is not guaranteed and they do not form part of any contract. All measurements are approximate and we have not tested any fitted appliances, electrical or plumbing installation or central heating systems. Floor plans are for illustration purposes only and their accuracy is not guaranteed.