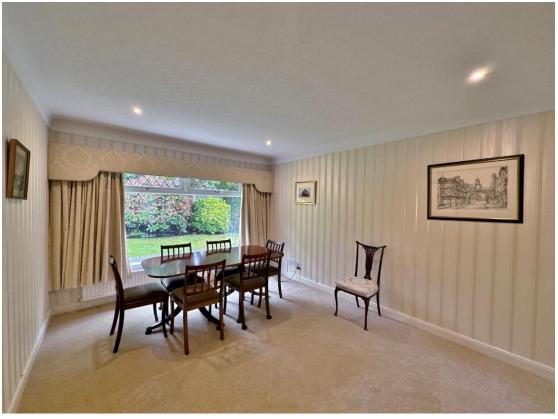

Appointed with a fresh décor throughout this superb property briefly comprises a welcoming hallway with storage and W.C, generous sized lounge with feature fireplace and orangery off with delightful views over the gardens. Morning room, well fitted kitchen with a comprehensive range of wall and base units, fitted appliances and utility room off with access to the loft. Master bedroom with fitted furniture and en suite shower room. Three further good sized bedrooms which can easily be used as further reception rooms if needed and completing this superb home you have a wet room.