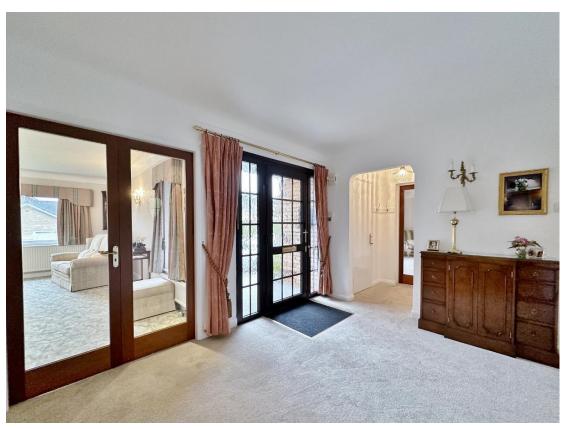

Appointed with a fresh décor throughout this superb property briefly comprises a welcoming hallway with storage and W.C, generous sized lounge with feature fireplace and orangery off with delightful views over the gardens. Morning room, well fitted kitchen with a comprehensive range of wall and base units, fitted appliances and utility room off with access to the loft. Master bedroom with fitted furniture and en suite shower room. Three further good sized bedrooms which can easily be used as further reception rooms if needed and completing this superb home you have a wet room.