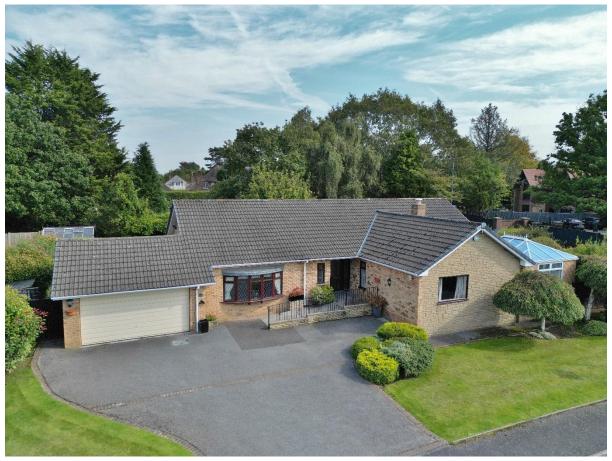

# Moorland Park, Heswall, Wirral, CH60 8QJ

- Substantial Four Bedroom Detached Bungalow
- Spanning Over 2100 Square Foot of Living Space
- Morning Room, Well Fitted Kitchen and Utility Room
- Ample Off Road Parking and a Large Double Garage
- Occupying a Large and Secluded Plot in Heswall
- Hallway, W.C, Lounge with Fireplace and Orangery
- Four Sizeable Bedrooms, En Suite and Wet Room
- Stunning Wrap Around Gardens Mainly Laid to Lawn

#### **Description**

Nestled on an expansive plot in the prime location of Heswall, Move Residential are delighted to showcase this substantial four bedroom detached bungalow. Spanning over 2100 square foot of adaptable living space offering bright, spacious and well planned accommodation which must be viewed to be appreciated in full.

Further benefiting from ample off road parking and large attached double garage. Encapsulating this home perfectly are the aforementioned gardens, enjoying a high degree of privacy with wrap around sweeping lawn and patio areas perfect for alfresco entertaining or relaxing.