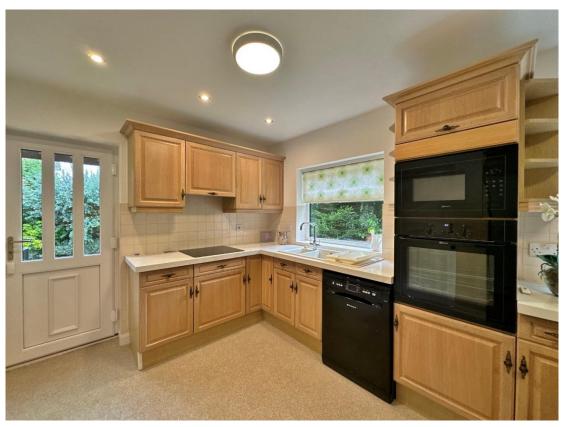

Appointed with a fresh décor throughout this superb property briefly comprises a welcoming hallway with storage and W.C, generous sized lounge with feature fireplace and orangery off with delightful views over the gardens. Morning room, well fitted kitchen with a comprehensive range of wall and base units, fitted appliances and utility room off with access to the loft. Master bedroom with fitted furniture and en suite shower room. Three further good sized bedrooms which can easily be used as further reception rooms if needed and completing this superb home you have a wet room.