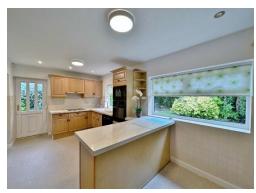

Appointed with a fresh décor throughout this superb property briefly comprises a welcoming hallway with storage and W.C, generous sized lounge with feature fireplace and orangery off with delightful views over the gardens. Morning room, well fitted kitchen with a comprehensive range of wall and base units, fitted appliances and utility room off with access to the loft. Master bedroom with fitted furniture and en suite shower room. Three further good sized bedrooms which can easily be used as further reception rooms if needed and completing this superb home you have a wet room.