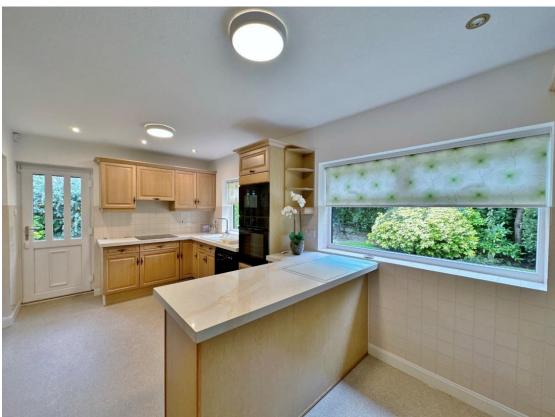

Appointed with a fresh décor throughout this superb property briefly comprises a welcoming hallway with storage and W.C, generous sized lounge with feature fireplace and orangery off with delightful views over the gardens. Morning room, well fitted kitchen with a comprehensive range of wall and base units, fitted appliances and utility room off with access to the loft. Master bedroom with fitted furniture and en suite shower room. Three further good sized bedrooms which can easily be used as further reception rooms if needed and completing this superb home you have a wet room.