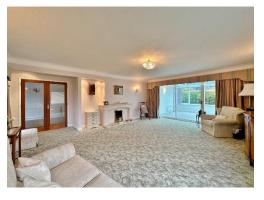

Appointed with a fresh décor throughout this superb property briefly comprises a welcoming hallway with storage and W.C, generous sized lounge with feature fireplace and orangery off with delightful views over the gardens. Morning room, well fitted kitchen with a comprehensive range of wall and base units, fitted appliances and utility room off with access to the loft. Master bedroom with fitted furniture and en suite shower room. Three further good sized bedrooms which can easily be used as further reception rooms if needed and completing this superb home you have a wet room.