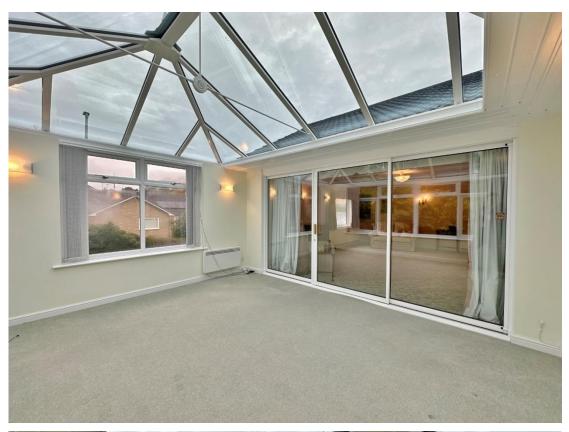

Appointed with a fresh décor throughout this superb property briefly comprises a welcoming hallway with storage and W.C, generous sized lounge with feature fireplace and orangery off with delightful views over the gardens. Morning room, well fitted kitchen with a comprehensive range of wall and base units, fitted appliances and utility room off with access to the loft. Master bedroom with fitted furniture and en suite shower room. Three further good sized bedrooms which can easily be used as further reception rooms if needed and completing this superb home you have a wet room.