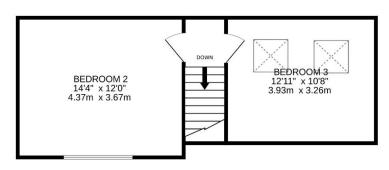

## Broadmead, Heswall, Wirral CH60 1XH

- Attractive and Modernised Four Bedroom Detached Dormer Bungalow
- Spanning Over 1400 Square Foot of Sumptuous Living Accommodation
- Two Ground Floor Double Bedrooms and a Modern Bathroom Suite
- Driveway, Detached Garage, Double Glazing and Gas Central Heating
- Immaculately Presented and Updated to a High Standard Throughout
- Hallway, Lounge with Log Burning Stove, Utility and Shower Room
- Two Well Proportioned First Floor Double Bedrooms with Velux Windows
- $\bullet \hspace{15pt}$  Generous Sized Private Enclosed Rear Garden Mainly Laid to Lawn







Offers Over £525,000













































## Floor Plan

# GROUND FLOOR 1088 sq.ft. (101.1 sq.m.) approx.





## **Description**

Immaculately presented and updated to a high standard throughout, Move Residential are delighted to showcase this impressive four bedroom detached dormer bungalow. A credit to the current owners this spacious and well planned accommodation spans over 1400 square foot of sumptuous living accommodation appointed with a tasteful décor and flooded with natural light. In brief you have a welcoming hallway and a sizeable lounge with feature log burning stove. At the heart of this home you have a breathtaking open plan kitchen diner, with contemporary fitted kitchen complete with peninsula island, appliances and atrium skylight window. From the kitchen you have a utility room and shower room. Completing the ground floor you have two double bedrooms and a modern family bathro