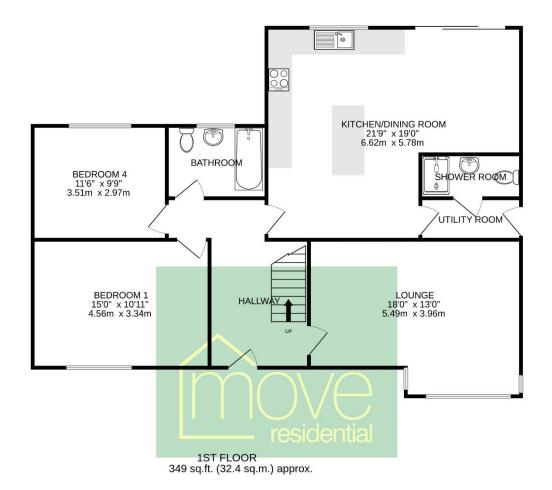

## Broadmead, Heswall, Wirral CH60 1XH

- Attractive and Modernised Four Bedroom Detached Dormer Bungalow
- Spanning Over 1400 Square Foot of Sumptuous Living Accommodation
- Two Ground Floor Double Bedrooms and a Modern Bathroom Suite
- Driveway, Detached Garage, Double Glazing and Gas Central Heating
- Immaculately Presented and Updated to a High Standard Throughout
- Hallway, Lounge with Log Burning Stove, Utility and Shower Room
- Two Well Proportioned First Floor Double Bedrooms with Velux Windows
- $\bullet \hspace{15pt}$  Generous Sized Private Enclosed Rear Garden Mainly Laid to Lawn







Offers Over £525,000













































## Floor Plan

# GROUND FLOOR 1088 sq.ft. (101.1 sq.m.) approx.





## **Description**

Immaculately presented and updated to a high standard throughout, Move Residential are delighted to showcase this impressive four bedroom detached dormer bungalow. A credit to the current owners this spacious and well planned accommodation spans over 1400 square foot of sumptuous living accommodation appointed with a tasteful décor and flooded with natural light. In brief you have a welcoming hallway and a sizeable lounge with feature log burning stove. At the heart of this home you have a breathtaking open plan kitchen diner, with contemporary fitted kitchen complete with peninsula island, appliances and atrium skylight window. From the kitchen you have a utility room and shower room. Completing the ground floor you have two double bedrooms and a modern family bath