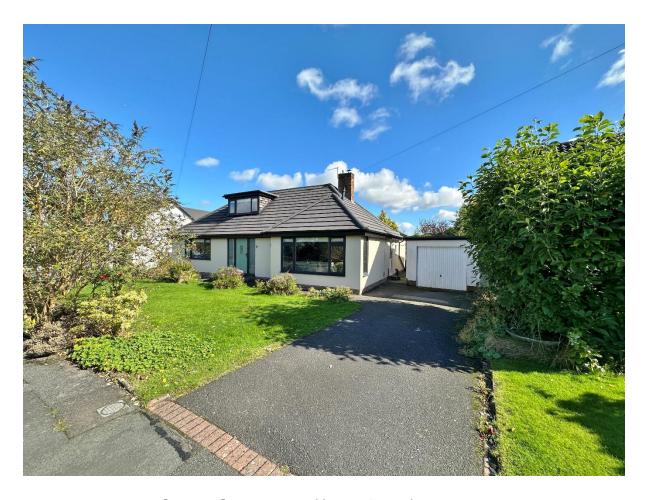

## Broadmead, Heswall, Wirral CH60 1XH

- Attractive and Modernised Four Bedroom Detached Dormer Bungalow
- Spanning Over 1400 Square Foot of Sumptuous Living Accommodation
- Two Ground Floor Double Bedrooms and a Modern Bathroom Suite
- Driveway, Detached Garage, Double Glazing and Gas Central Heating
- Immaculately Presented and Updated to a High Standard Throughout
- Hallway, Lounge with Log Burning Stove, Utility and Shower Room
- Two Well Proportioned First Floor Double Bedrooms with Velux Windows
- $\bullet \hspace{15pt}$  Generous Sized Private Enclosed Rear Garden Mainly Laid to Lawn

## **Description**

Immaculately presented and updated to a high standard throughout, Move Residential are delighted to showcase this impressive four bedroom detached dormer bungalow. A credit to the current owners this spacious and well planned accommodation spans over 1400 square foot of sumptuous living accommodation appointed with a tasteful décor and flooded with natural light. In brief you have a welcoming hallway and a sizeable lounge with feature log burning stove. At the heart of this home you have a breathtaking open plan kitchen diner, with contemporary fitted kitchen complete with peninsula island, appliances and atrium skylight window. From the kitchen you have a utility room and shower room. Completing the ground floor you have two double bedrooms and a modern family bathroom. On the first floor you have two further bedrooms. Externally you have off road parking, detached garage and a lovely private enclosed garden mainly laid to lawn. As appointed agents we strongly recommend a closer inspection to appreciate this superb home in full.