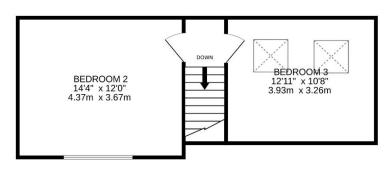

## Broadmead, Heswall, Wirral CH60 1XH

- Attractive and Modernised Four Bedroom Detached Dormer Bungalow
- Spanning Over 1400 Square Foot of Sumptuous Living Accommodation
- Two Ground Floor Double Bedrooms and a Modern Bathroom Suite
- Driveway, Detached Garage, Double Glazing and Gas Central Heating
- Immaculately Presented and Updated to a High Standard Throughout
- Hallway, Lounge with Log Burning Stove, Utility and Shower Room
- Two Well Proportioned First Floor Double Bedrooms with Velux Windows
- $\bullet \hspace{15pt}$  Generous Sized Private Enclosed Rear Garden Mainly Laid to Lawn







£540,000













































## Floor Plan

# GROUND FLOOR 1088 sq.ft. (101.1 sq.m.) approx.





## **Description**

Immaculately presented and updated to a high standard throughout, Move Residential are delighted to showcase this impressive four bedroom detached dormer bungalow. A credit to the current owners this spacious and well planned accommodation spans over 1400 square foot of sumptuous living accommodation appointed with a tasteful décor and flooded with natural light. In brief you have a welcoming hallway and a sizeable lounge with feature log burning stove. At the heart of this home you have a breathtaking open plan kitchen diner, with contemporary fitted kitchen complete with peninsula island, appliances and atrium skylight window. From the kitchen you have a utility room and shower room. Completing the ground floor you have two double bedrooms and a modern family bathro