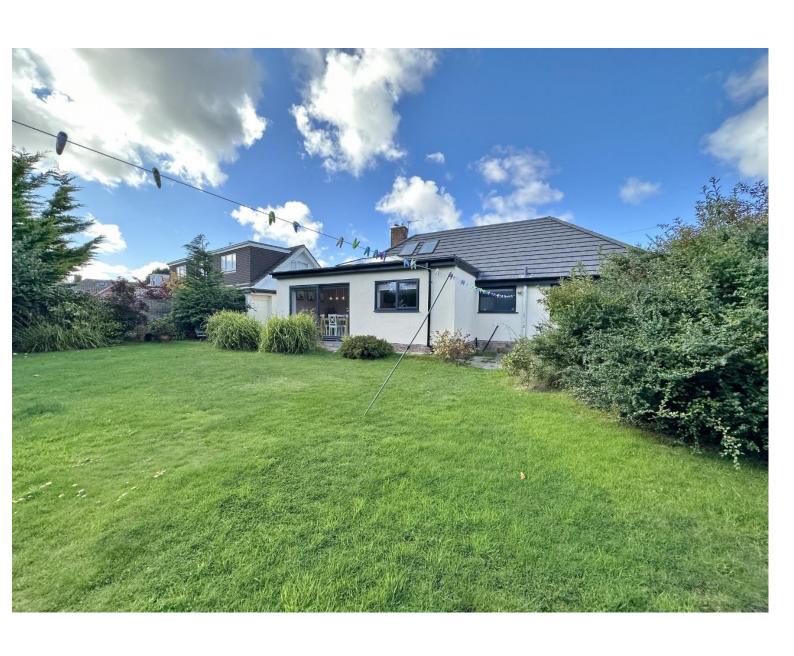

## Broadmead, Heswall, Wirral CH60 1XH

- Attractive and Modernised Four Bedroom Detached Dormer Bungalow
- Spanning Over 1400 Square Foot of Sumptuous Living Accommodation
- Two Ground Floor Double Bedrooms and a Modern Bathroom Suite
- Driveway, Detached Garage, Double Glazing and Gas Central Heating
- Immaculately Presented and Updated to a High Standard Throughout
- Hallway, Lounge with Log Burning Stove, Utility and Shower Room
- Two Well Proportioned First Floor Double Bedrooms with Velux Windows
- $\bullet \hspace{15pt}$  Generous Sized Private Enclosed Rear Garden Mainly Laid to Lawn

## **Description**

Immaculately presented and updated to a high standard throughout, Move Residential are delighted to showcase this impressive four bedroom detached dormer bungalow. A credit to the current owners this spacious and well planned accommodation spans over 1400 square foot of sumptuous living accommodation appointed with a tasteful décor and flooded with natural light. In brief you have a welcoming hallway and a sizeable lounge with feature log burning stove. At the heart of this home you have a breathtaking open plan kitchen diner, with contemporary fitted kitchen complete with peninsula island, appliances and atrium skylight window. From the kitchen you have a utility room and shower room. Completing the ground floor you have two double bedrooms and a modern family bathroom. On the first floor you have two further bedrooms. Externally you have off road parking, detached garage and a lovely private enclosed garden mainly laid to lawn. As appointed agents we strongly recommend a closer inspection to appreciate this superb home in full.