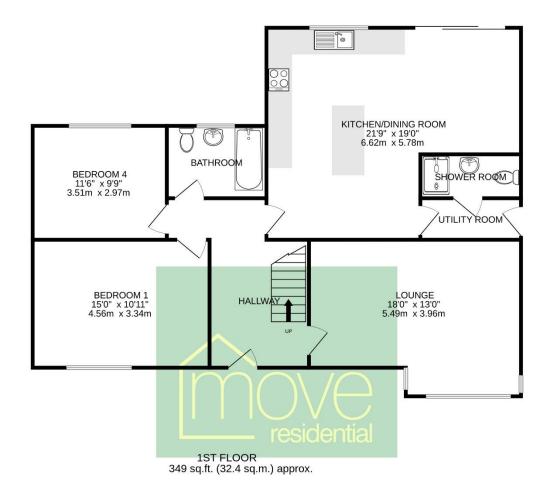

## Broadmead, Heswall, Wirral CH60 1XH

- Attractive and Modernised Four Bedroom Detached Dormer Bungalow
- Spanning Over 1400 Square Foot of Sumptuous Living Accommodation
- Two Ground Floor Double Bedrooms and a Modern Bathroom Suite
- Driveway, Detached Garage, Double Glazing and Gas Central Heating
- Immaculately Presented and Updated to a High Standard Throughout
- Hallway, Lounge with Log Burning Stove, Utility and Shower Room
- Two Well Proportioned First Floor Double Bedrooms with Velux Windows
- $\bullet \hspace{15pt}$  Generous Sized Private Enclosed Rear Garden Mainly Laid to Lawn







£540,000













































## Floor Plan

# GROUND FLOOR 1088 sq.ft. (101.1 sq.m.) approx.





## **Description**

Immaculately presented and updated to a high standard throughout, Move Residential are delighted to showcase this impressive four bedroom detached dormer bungalow. A credit to the current owners this spacious and well planned accommodation spans over 1400 square foot of sumptuous living accommodation appointed with a tasteful décor and flooded with natural light. In brief you have a welcoming hallway and a sizeable lounge with feature log burning stove. At the heart of this home you have a breathtaking open plan kitchen diner, with contemporary fitted kitchen complete with peninsula island, appliances and atrium skylight window. From the kitchen you have a utility room and shower room. Completing the ground floor you have two double bedrooms and a modern family bath