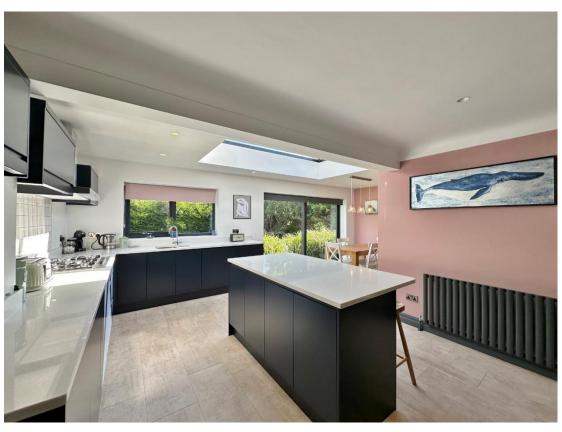

## **Description**

Immaculately presented and updated to a high standard throughout, Move Residential are delighted to showcase this impressive four bedroom detached dormer bungalow. A credit to the current owners this spacious and well planned accommodation spans over 1400 square foot of sumptuous living accommodation appointed with a tasteful décor and flooded with natural light. In brief you have a welcoming hallway and a sizeable lounge with feature log burning stove. At the heart of this home you have a breathtaking open plan kitchen diner, with contemporary fitted kitchen complete with peninsula island, appliances and atrium skylight window. From the kitchen you have a utility room and shower room. Completing the ground floor you have two double bedrooms and a modern family bathroom. On the first floor you have two further bedrooms. Externally you have off road parking, detached garage and a lovely private enclosed garden mainly laid to lawn. As appointed agents we strongly recommend a closer inspection to appreciate this superb home in full.