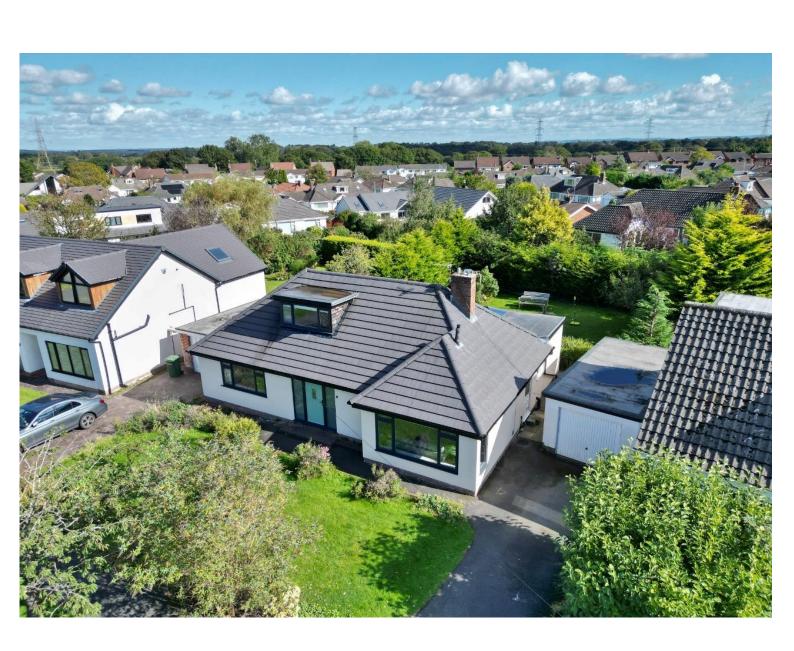

## Broadmead, Heswall, Wirral CH60 1XH

- Attractive and Modernised Four Bedroom Detached Dormer Bungalow
- Spanning Over 1400 Square Foot of Sumptuous Living Accommodation
- Two Ground Floor Double Bedrooms and a Modern Bathroom Suite
- Driveway, Detached Garage, Double Glazing and Gas Central Heating
- Immaculately Presented and Updated to a High Standard Throughout
- Hallway, Lounge with Log Burning Stove, Utility and Shower Room
- Two Well Proportioned First Floor Double Bedrooms with Velux Windows
- $\bullet \hspace{15pt}$  Generous Sized Private Enclosed Rear Garden Mainly Laid to Lawn

## **Description**

Immaculately presented and updated to a high standard throughout, Move Residential are delighted to showcase this impressive four bedroom detached dormer bungalow. A credit to the current owners this spacious and well planned accommodation spans over 1400 square foot of sumptuous living accommodation appointed with a tasteful décor and flooded with natural light. In brief you have a welcoming hallway and a sizeable lounge with feature log burning stove. At the heart of this home you have a breathtaking open plan kitchen diner, with contemporary fitted kitchen complete with peninsula island, appliances and atrium skylight window. From the kitchen you have a utility room and shower room. Completing the ground floor you have two double bedrooms and a modern family bathroom. On the first floor you have two further bedrooms. Externally you have off road parking, detached garage and a lovely private enclosed garden mainly laid to lawn. As appointed agents we strongly recommend a closer inspection to appreciate this superb home in full.