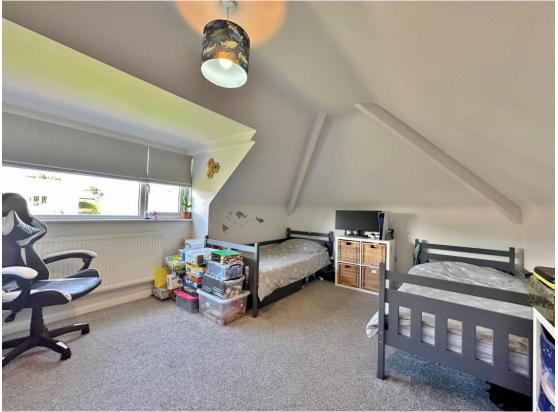

## Broadmead, Heswall, Wirral CH60 1XH

- Attractive and Modernised Four Bedroom Detached Dormer Bungalow
- Spanning Over 1400 Square Foot of Sumptuous Living Accommodation
- Two Ground Floor Double Bedrooms and a Modern Bathroom Suite
- Driveway, Detached Garage, Double Glazing and Gas Central Heating
- Immaculately Presented and Updated to a High Standard Throughout
- Hallway, Lounge with Log Burning Stove, Utility and Shower Room
- Two Well Proportioned First Floor Double Bedrooms with Velux Windows
- $\bullet \hspace{15pt}$  Generous Sized Private Enclosed Rear Garden Mainly Laid to Lawn

## **Description**

Immaculately presented and updated to a high standard throughout, Move Residential are delighted to showcase this impressive four bedroom detached dormer bungalow. A credit to the current owners this spacious and well planned accommodation spans over 1400 square foot of sumptuous living accommodation appointed with a tasteful décor and flooded with natural light. In brief you have a welcoming hallway and a sizeable lounge with feature log burning stove. At the heart of this home you have a breathtaking open plan kitchen diner, with contemporary fitted kitchen complete with peninsula island, appliances and atrium skylight window. From the kitchen you have a utility room and shower room. Completing the ground floor you have two double bedrooms and a modern family bathroom. On the first floor you have two further bedrooms. Externally you have off road parking, detached garage and a lovely private enclosed garden mainly laid to lawn. As appointed agents we strongly recommend a closer inspection to appreciate this superb home in full.