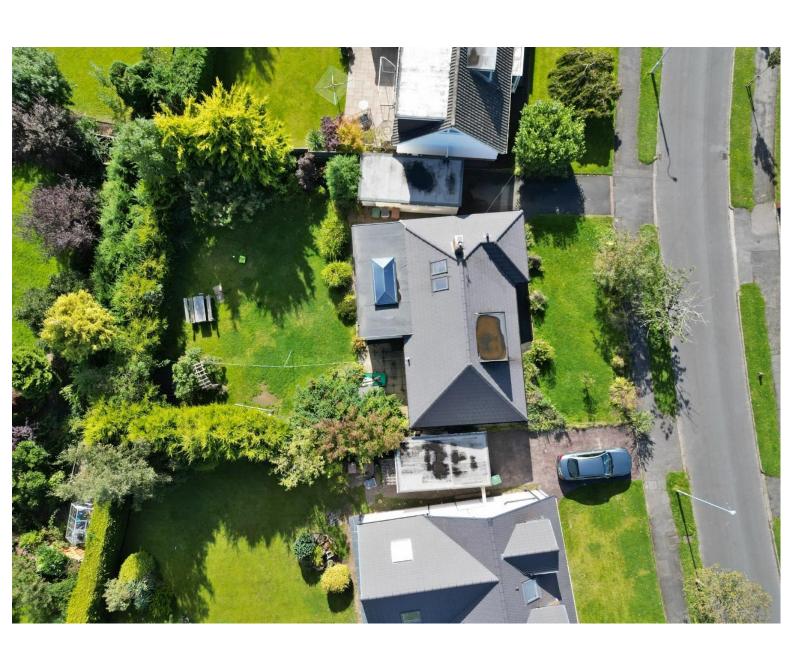

## Broadmead, Heswall, Wirral CH60 1XH

- Attractive and Modernised Four Bedroom Detached Dormer Bungalow
- Spanning Over 1400 Square Foot of Sumptuous Living Accommodation
- Two Ground Floor Double Bedrooms and a Modern Bathroom Suite
- Driveway, Detached Garage, Double Glazing and Gas Central Heating
- Immaculately Presented and Updated to a High Standard Throughout
- Hallway, Lounge with Log Burning Stove, Utility and Shower Room
- Two Well Proportioned First Floor Double Bedrooms with Velux Windows
- $\bullet \hspace{15pt}$  Generous Sized Private Enclosed Rear Garden Mainly Laid to Lawn

## **Description**

Immaculately presented and updated to a high standard throughout, Move Residential are delighted to showcase this impressive four bedroom detached dormer bungalow. A credit to the current owners this spacious and well planned accommodation spans over 1400 square foot of sumptuous living accommodation appointed with a tasteful décor and flooded with natural light. In brief you have a welcoming hallway and a sizeable lounge with feature log burning stove. At the heart of this home you have a breathtaking open plan kitchen diner, with contemporary fitted kitchen complete with peninsula island, appliances and atrium skylight window. From the kitchen you have a utility room and shower room. Completing the ground floor you have two double bedrooms and a modern family bathroom. On the first floor you have two further bedrooms. Externally you have off road parking, detached garage and a lovely private enclosed garden mainly laid to lawn. As appointed agents we strongly recommend a closer inspection to appreciate this superb home in full.