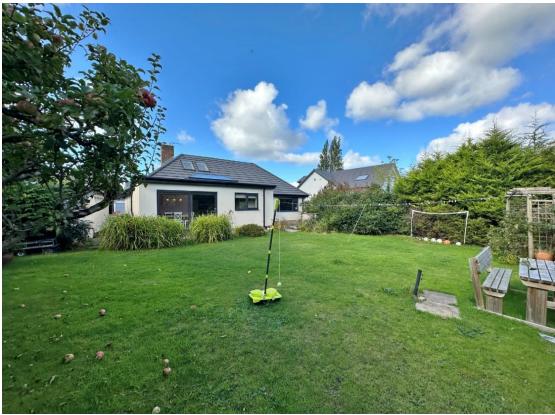

## Broadmead, Heswall, Wirral CH60 1XH

- Attractive and Modernised Four Bedroom Detached Dormer Bungalow
- Spanning Over 1400 Square Foot of Sumptuous Living Accommodation
- Two Ground Floor Double Bedrooms and a Modern Bathroom Suite
- Driveway, Detached Garage, Double Glazing and Gas Central Heating
- Immaculately Presented and Updated to a High Standard Throughout
- Hallway, Lounge with Log Burning Stove, Utility and Shower Room
- Two Well Proportioned First Floor Double Bedrooms with Velux Windows
- $\bullet \hspace{15pt}$  Generous Sized Private Enclosed Rear Garden Mainly Laid to Lawn

## **Description**

Immaculately presented and updated to a high standard throughout, Move Residential are delighted to showcase this impressive four bedroom detached dormer bungalow. A credit to the current owners this spacious and well planned accommodation spans over 1400 square foot of sumptuous living accommodation appointed with a tasteful décor and flooded with natural light. In brief you have a welcoming hallway and a sizeable lounge with feature log burning stove. At the heart of this home you have a breathtaking open plan kitchen diner, with contemporary fitted kitchen complete with peninsula island, appliances and atrium skylight window. From the kitchen you have a utility room and shower room. Completing the ground floor you have two double bedrooms and a modern family bathroom. On the first floor you have two further bedrooms. Externally you have off road parking, detached garage and a lovely private enclosed garden mainly laid to lawn. As appointed agents we strongly recommend a closer inspection to appreciate this superb home in full.