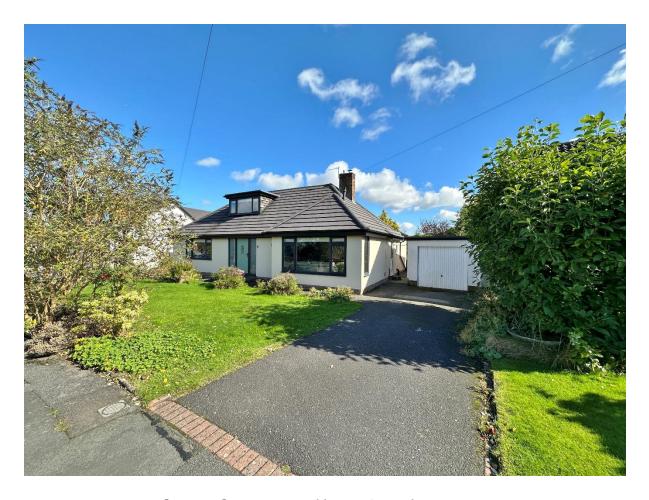

## Broadmead, Heswall, Wirral CH60 1XH

- Attractive and Modernised Four Bedroom Detached Dormer Bungalow
- Spanning Over 1400 Square Foot of Sumptuous Living Accommodation
- Two Ground Floor Double Bedrooms and a Modern Bathroom Suite
- Driveway, Detached Garage, Double Glazing and Gas Central Heating
- Immaculately Presented and Updated to a High Standard Throughout
- Hallway, Lounge with Log Burning Stove, Utility and Shower Room
- Two Well Proportioned First Floor Double Bedrooms with Velux Windows
- $\bullet \hspace{15pt}$  Generous Sized Private Enclosed Rear Garden Mainly Laid to Lawn

## **Description**

Immaculately presented and updated to a high standard throughout, Move Residential are delighted to showcase this impressive four bedroom detached dormer bungalow. A credit to the current owners this spacious and well planned accommodation spans over 1400 square foot of sumptuous living accommodation appointed with a tasteful décor and flooded with natural light. In brief you have a welcoming hallway and a sizeable lounge with feature log burning stove. At the heart of this home you have a breathtaking open plan kitchen diner, with contemporary fitted kitchen complete with peninsula island, appliances and atrium skylight window. From the kitchen you have a utility room and shower room. Completing the ground floor you have two double bedrooms and a modern family bathroom. On the first floor you have two further bedrooms. Externally you have off road parking, detached garage and a lovely private enclosed garden mainly laid to lawn. As appointed agents we strongly recommend a closer inspection to appreciate this superb home in full.