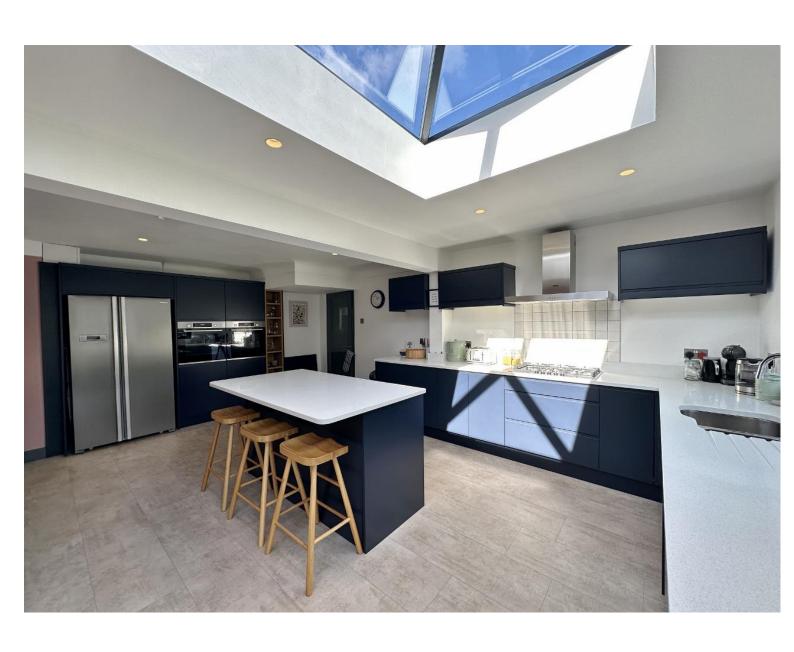

## **Description**

Immaculately presented and updated to a high standard throughout, Move Residential are delighted to showcase this impressive four bedroom detached dormer bungalow. A credit to the current owners this spacious and well planned accommodation spans over 1400 square foot of sumptuous living accommodation appointed with a tasteful décor and flooded with natural light. In brief you have a welcoming hallway and a sizeable lounge with feature log burning stove. At the heart of this home you have a breathtaking open plan kitchen diner, with contemporary fitted kitchen complete with peninsula island, appliances and atrium skylight window. From the kitchen you have a utility room and shower room. Completing the ground floor you have two double bedrooms and a modern family bathroom. On the first floor you have two further bedrooms. Externally you have off road parking, detached garage and a lovely private enclosed garden mainly laid to lawn. As appointed agents we strongly recommend a closer inspection to appreciate this superb home in full.