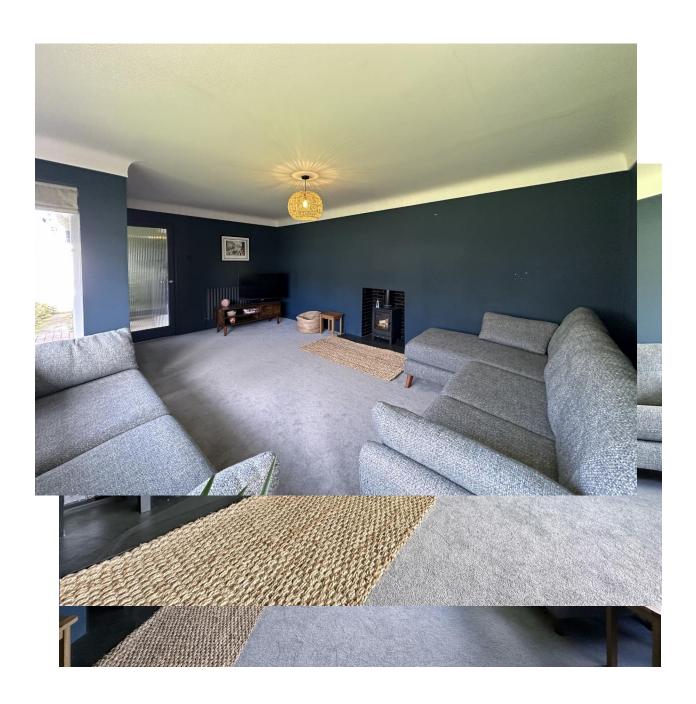

## **Description**

Immaculately presented and updated to a high standard throughout, Move Residential are delighted to showcase this impressive four bedroom detached dormer bungalow. A credit to the current owners this spacious and well planned accommodation spans over 1400 square foot of sumptuous living accommodation appointed with a tasteful décor and flooded with natural light. In brief you have a welcoming hallway and a sizeable lounge with feature log burning stove. At the heart of this home you have a breathtaking open plan kitchen diner, with contemporary fitted kitchen complete with peninsula island, appliances and atrium skylight window. From the kitchen you have a utility room and shower room. Completing the ground floor you have two double bedrooms and a modern family bathroom. On the first floor you have two further bedrooms. Externally you have off road parking, detached garage and a lovely private enclosed garden mainly laid to lawn. As appointed agents we strongly recommend a closer inspection to appreciate this superb home in full.