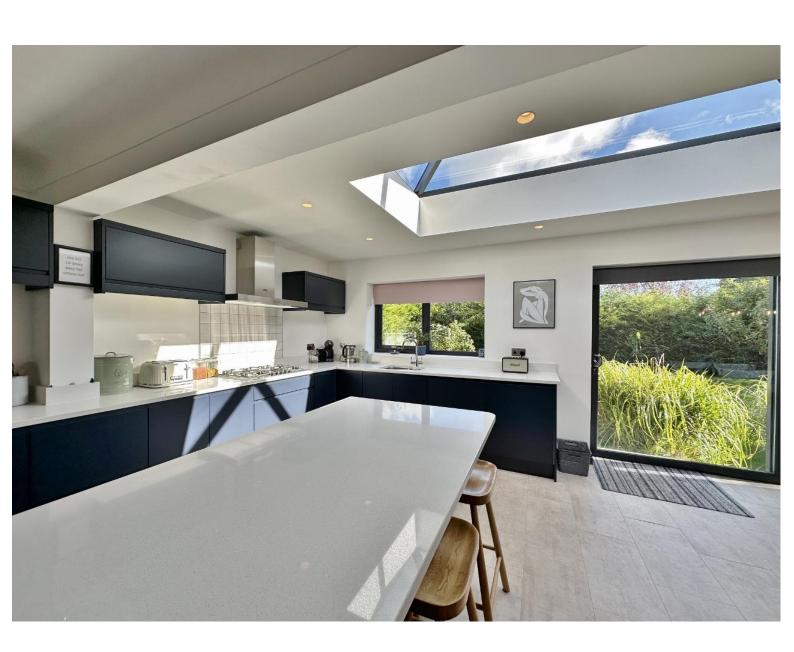

## **Description**

Immaculately presented and updated to a high standard throughout, Move Residential are delighted to showcase this impressive four bedroom detached dormer bungalow. A credit to the current owners this spacious and well planned accommodation spans over 1400 square foot of sumptuous living accommodation appointed with a tasteful décor and flooded with natural light. In brief you have a welcoming hallway and a sizeable lounge with feature log burning stove. At the heart of this home you have a breathtaking open plan kitchen diner, with contemporary fitted kitchen complete with peninsula island, appliances and atrium skylight window. From the kitchen you have a utility room and shower room. Completing the ground floor you have two double bedrooms and a modern family bathroom. On the first floor you have two further bedrooms. Externally you have off road parking, detached garage and a lovely private enclosed garden mainly laid to lawn. As appointed agents we strongly recommend a closer inspection to appreciate this superb home in full.