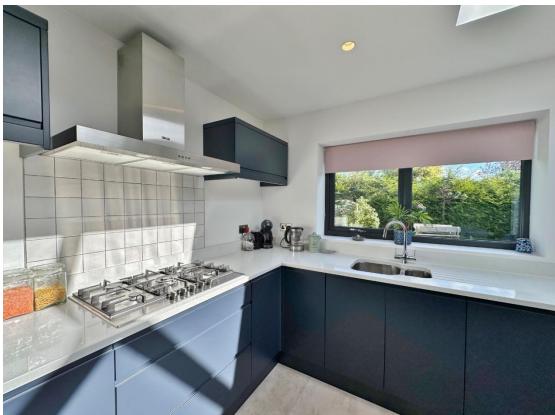

## **Description**

Immaculately presented and updated to a high standard throughout, Move Residential are delighted to showcase this impressive four bedroom detached dormer bungalow. A credit to the current owners this spacious and well planned accommodation spans over 1400 square foot of sumptuous living accommodation appointed with a tasteful décor and flooded with natural light. In brief you have a welcoming hallway and a sizeable lounge with feature log burning stove. At the heart of this home you have a breathtaking open plan kitchen diner, with contemporary fitted kitchen complete with peninsula island, appliances and atrium skylight window. From the kitchen you have a utility room and shower room. Completing the ground floor you have two double bedrooms and a modern family bathroom. On the first floor you have two further bedrooms. Externally you have off road parking, detached garage and a lovely private enclosed garden mainly laid to lawn. As appointed agents we strongly recommend a closer inspection to appreciate this superb home in full.