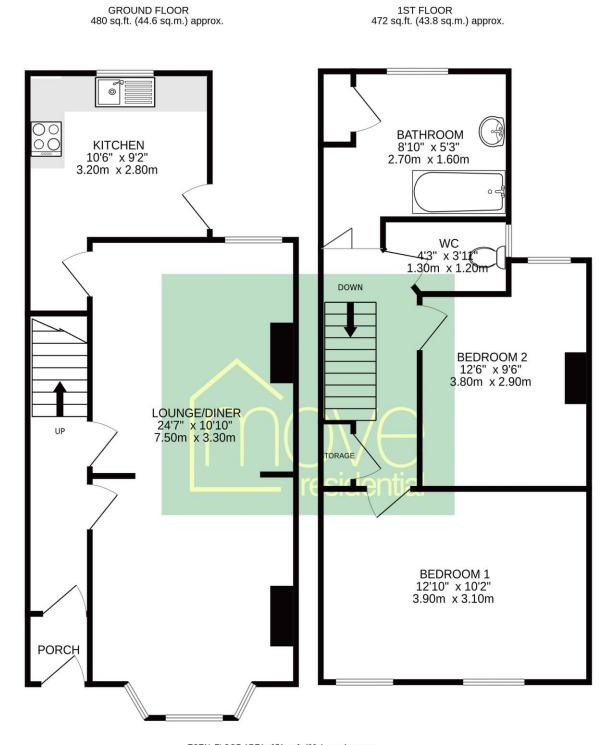

### **Floor Plan**

TOTAL FLOOR AREA : 951 sq.ft. (88.4 sq.m.) approx.

Whilst every attempt has been made to ensure the accuracy of the floorplan contained here, measurements of doors, windows, rooms and any other items are approximate and no responsibility is taken for any error, omission or mis-statement. This plan is for illustrative purposes only and should be used as such by any prospective purchaser. The services, systems and appliances shown have not been tested and no guarantee as to their operability or efficiency can be given. Made with Metropix ©2024