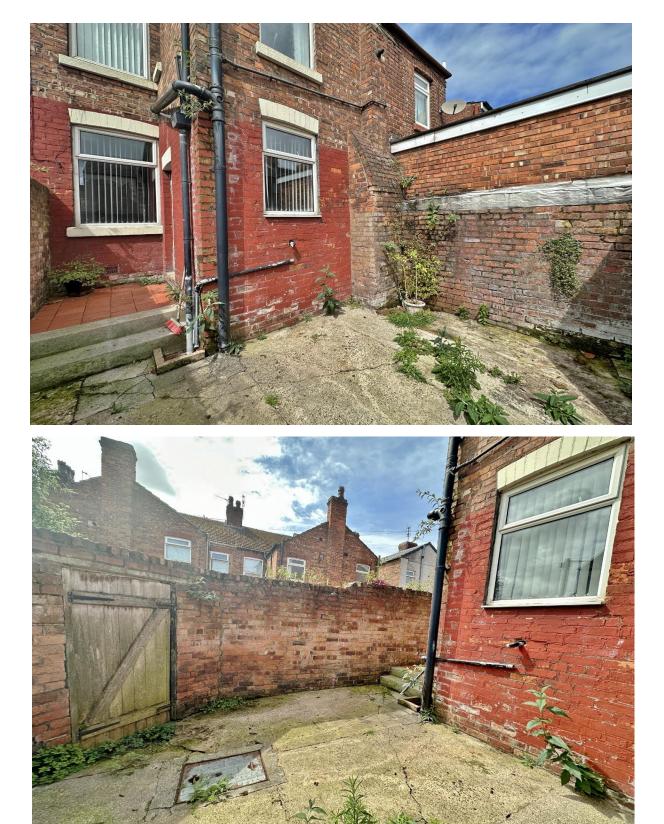

# Park Road, Tranmere, Wirral CH42 5NW

- Traditional Two Bedroom End Terraced Property
- Offered to the Sales Market with No Onward Chain
- Two Good Sized Bedrooms, Bathroom and Separate W.C
- Close to Local Amenities, Transport Links and Schools
- Located in the Popular Residential Area of Tranmere
- Hallway, Through Lounge Diner and a Fitted Kitchen
- Private Enclosed Rear Yard with Access Gate
- Early Viewing Strongly Recommended

## Description

Offered to the sales market with no onward chain, Move Residential are delighted to present this traditional two double bedroom end terraced property. Located in the popular residential area of Tranmere, within easy distance to local amenities, transport links and excellent schools for all age groups. Well maintained the accommodation briefly comprises a hallway, spacious through lounge diner a fitted kitchen. To the first floor you have two well proportioned double bedrooms and a bathroom with separate W.C. Further benefiting from an enclosed rear yard with access gate, an early inspection is strongly recommended.